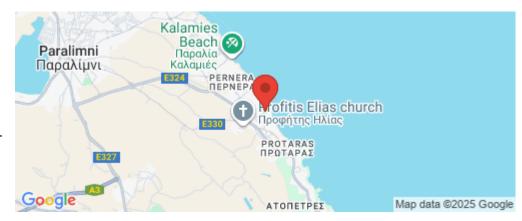

Amenities Location

Region: Famagusta

Coordinates: 35.0223 / 34.0488

Price: €800 000 + VAT

VAT for this property is €70,049 or €152,000. VAT usually is 19%. If it is your first purchase of property, you can have VAT reduced to 5% for the first 150sq.m. of the property.