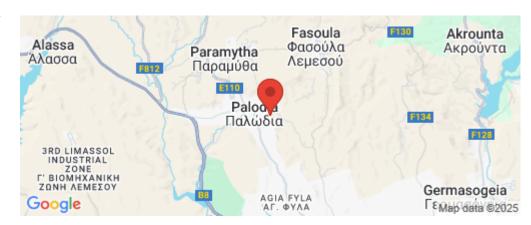

| Amemilies | Location                                       |                         |
|-----------|------------------------------------------------|-------------------------|
| . Darking | Location: Palodeia                             | Region: <b>Limassol</b> |
| • Parking | Coordinates: 34.744398374354 / 33.011190877148 |                         |