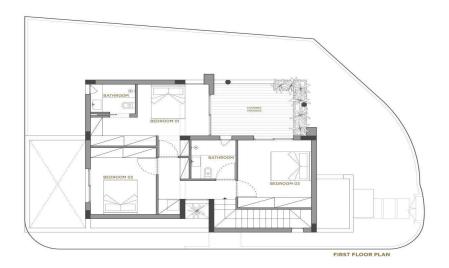

Location

On the first level houses the private quarters, including a master bedroom and two children's rooms. The master bedroom includes an ensuite bathroom and wardrobe, while the two children's bedrooms are served by the shared bathroom on the first floor. Also in the common area outside the bedrooms is the laundry...