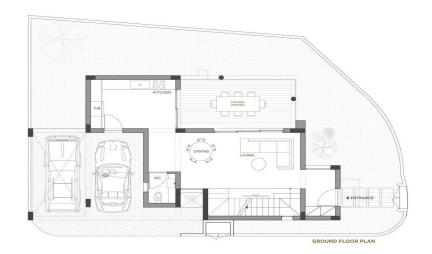

## 3 Bedroom House for Sale in Palodeia, Limassol District

Located in the north-eastern part of the plot with an unobstructed view of the nature and the mountains of the area. The ground level houses the main living areas, a spacious living room, dining area, kitchen and more utilitarian uses such as a guest WC and double parking. The main areas are connected effortlessly through the covered veranda thus strengthening family ties.