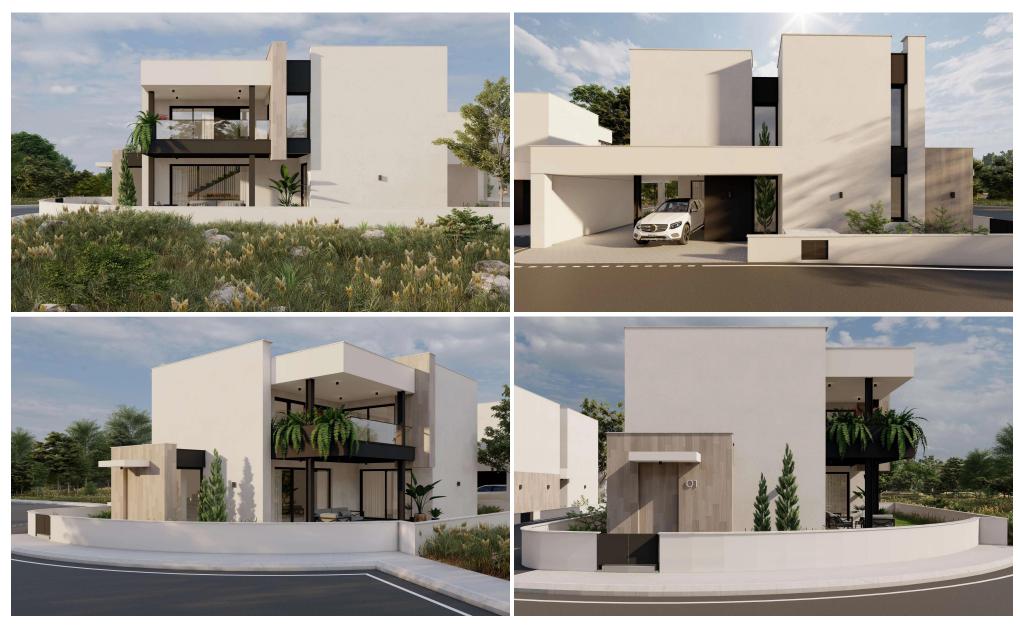

## 3 Bedroom House for Sale in Palodeia, Limassol District

Located in the north-eastern part of the plot with an unobstructed view of the nature and the mountains of the area. The ground level houses the main living areas, a spacious living room, dining area, kitchen and more utilitarian uses such as a guest WC and double parking. The main areas are connected effortlessly through the covered veranda thus strengthening family ties.