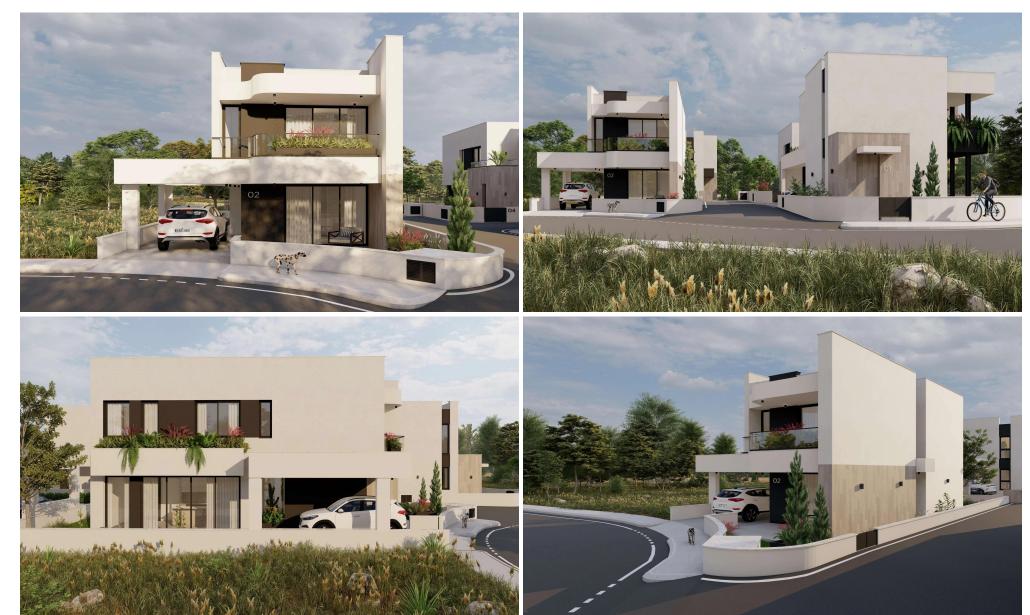

## 3 Bedroom House for Sale in Palodeia, Limassol District

The program of the residence is distributed on two levels: A ground floor accommodates the living spaces and an upper one houses bedrooms. More specifically, the functions of the ground floor are in a linear arrangement with the kitchen and dining room being open plan and in direct connection with the living room. Meanwhile, the parking area of the residence is in direct contact with the kitchen.

Also, the upper level accommodates in linear arrangement three bedrooms the mountain views. The main bedroom includes a balcony cantilevering over the ground level lounge and ensuite bathroom.

| Property Info          |     | Plot / Area Info |              | Additional info  |                    |
|------------------------|-----|------------------|--------------|------------------|--------------------|
| Covered Area           | 160 |                  |              | Reference Number | 7494               |
| Covered Area           | 100 |                  |              | Property type    | House              |
| Covered Veranda        | 21  | Plot area        | 213          |                  |                    |
| Linear rand Managada   | 15  | Da alcia a       | Covered Vec  | Condition        | Under Construction |
| Uncovered Veranda      | 15  | Parking          | Covered, Yes | Bathrooms        | 2                  |
| Total Number of Floors | 2   |                  |              | Datilioonis      | 2                  |
| rotal Namber of Floors | -   |                  |              | View             | Mountains view     |