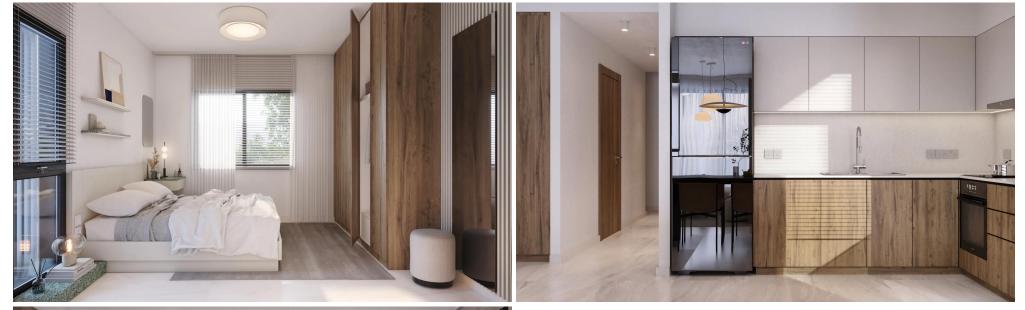

The apartment features an open-plan living and dining area, two well-proportioned bedrooms, a main bathroom, and a guest WC. Thanks to its smart orientation, the property benefits from excellent natural lighting and pleasant outdoor areas, creating a bright and welcoming atmosphere.

Built with clean architectural line...

| Property Info          |     | Plot / Area Info |              | Additional info  |                           |
|------------------------|-----|------------------|--------------|------------------|---------------------------|
| Covered Area           | 105 |                  |              | Reference Number | 7496                      |
| Covered Veranda        | 26  | Parking          | Covered, Yes | Property type    | Apartment                 |
| Floor Number           | 1   |                  |              | Condition        | <b>Under Construction</b> |
| Total Number of Floors | 3   |                  |              | Bathrooms        | 1                         |