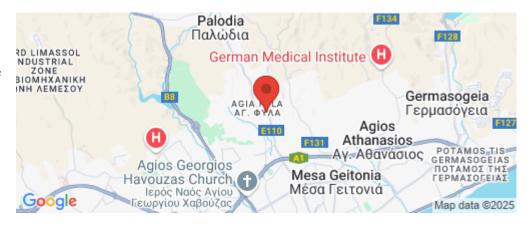

Amenities Location

**Location:** Limassol - Agia Fyla Region: **Limassol** 

Coordinates: 34.717637745418 / 33.021619338739

Parking

**Price: €280 000 + VAT** 

VAT for this property is €14,000 or €53,200. VAT usually is 19%. If it is your first purchase of property, you can have VAT reduced to 5% for the first 150sq.m. of the property.