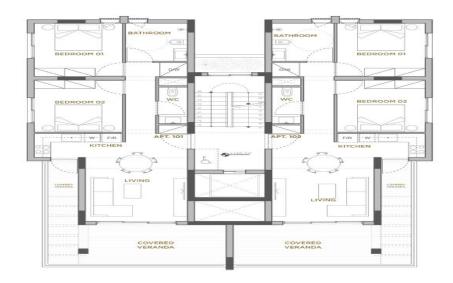

The apartment features an open-plan living and dining area, two well-proportioned bedrooms, a main bathroom, and a guest WC. Thanks to its smart orientation, the property benefits from excellent natural lighting and pleasant outdoor areas, creating a bright and welcoming atmosphere.

Built with clean architectural line...

| Property Info          |     | Plot / Area Info |              | Additional info  |                           |
|------------------------|-----|------------------|--------------|------------------|---------------------------|
| Covered Area           | 105 |                  |              | Reference Number | 7496                      |
| Covered Veranda        | 26  | Parking          | Covered, Yes | Property type    | Apartment                 |
| Floor Number           | 1   |                  |              | Condition        | <b>Under Construction</b> |
| Total Number of Floors | 3   |                  |              | Bathrooms        | 1                         |