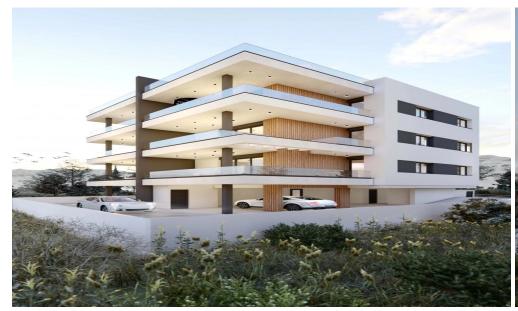

## 2 Bedroom Apartment for Sale in Limassol - Agia Fyla

Located in the peaceful and well-connected area of Agia Fylaxeos, Limassol, this stylish two-bedroom ground floor apartment is part of a modern residential building comprising only six units. The building spans three levels and has been carefully designed to provide a high standard of living with an emphasis on functionality, natural light, and spatial comfort.

Built with clean architectural line...

| Property Info          |     | Plot / Area Info |              | Additional info  |                           |
|------------------------|-----|------------------|--------------|------------------|---------------------------|
| Covered Area           | 105 |                  |              | Reference Number | 7496                      |
| Covered Veranda        | 26  | Parking          | Covered, Yes | Property type    | Apartment                 |
| Floor Number           | 1   |                  |              | Condition        | <b>Under Construction</b> |
| Total Number of Floors | 3   |                  |              | Bathrooms        | 1                         |