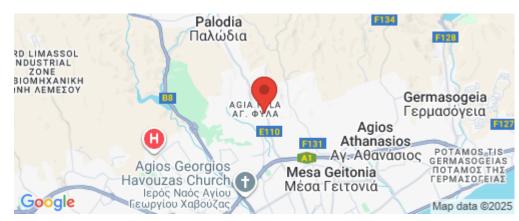

| Amenities | Location                                       |                  |  |  |
|-----------|------------------------------------------------|------------------|--|--|
| . Darkina | Location: Limassol - Agia Fyla                 | Region: Limassol |  |  |
| • Parking | Coordinates: 34.717637745418 / 33.021619338739 |                  |  |  |