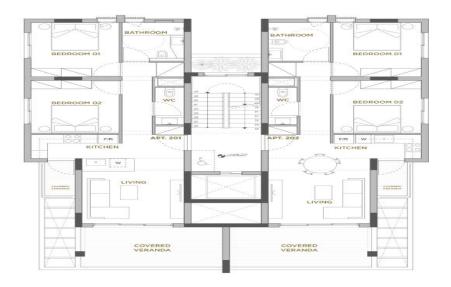

The apartment offers a bright open-plan living and dining area, two spacious bedrooms, one main bathroom, and a guest WC. Designed to maximize natural light and ventilation, the residence benefits from large openings on both sides of the building, enhancing the living experience with a sense of openness and unobstructed southern views.

The architectural concept focuses on clean lines, minimalist aesthetics, and sustainable living, using quality mate...

| Property Info          |    | Plot / Area Info |              | Additional info  |                           |
|------------------------|----|------------------|--------------|------------------|---------------------------|
| Covered Area           | 99 |                  |              | Reference Number | 7499                      |
| Covered Veranda        | 19 | Darking          | Covered Ves  | Property type    | <b>Apartment</b>          |
| Floor Number           | 2  | Parking          | Covered, Yes | Condition        | <b>Under Construction</b> |
| Total Number of Floors | 3  |                  |              | Bathrooms        | 1                         |