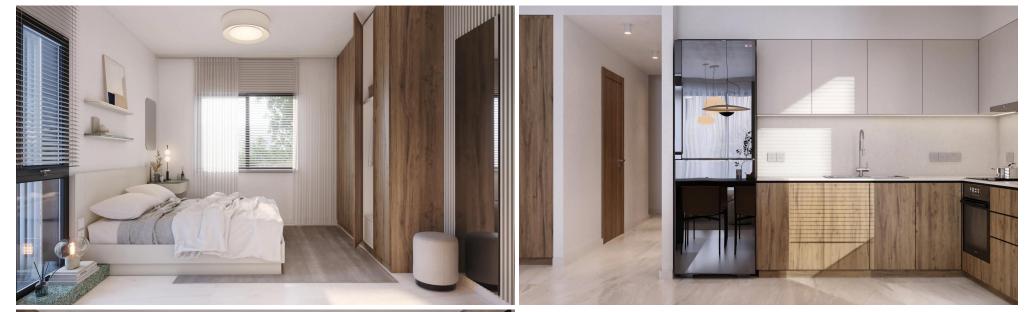

The apartment offers a bright open-plan living and dining area, two spacious bedrooms, one main bathroom, and a guest WC. Designed to maximize natural light and ventilation, the residence benefits from large openings on both sides of the building, enhancing the living experience with a sense of openness and unobstructed southern views.

The architectural concept focuses on clean lines, minimalist aesthetics, and sustainable living, using quality mate...

| Property Info          |    | Plot / Area Info |              | Additional info  |                           |
|------------------------|----|------------------|--------------|------------------|---------------------------|
| Covered Area           | 99 |                  |              | Reference Number | 7499                      |
| Covered Veranda        | 19 | Darking          | Covered Ves  | Property type    | <b>Apartment</b>          |
| Floor Number           | 2  | Parking          | Covered, Yes | Condition        | <b>Under Construction</b> |
| Total Number of Floors | 3  |                  |              | Bathrooms        | 1                         |