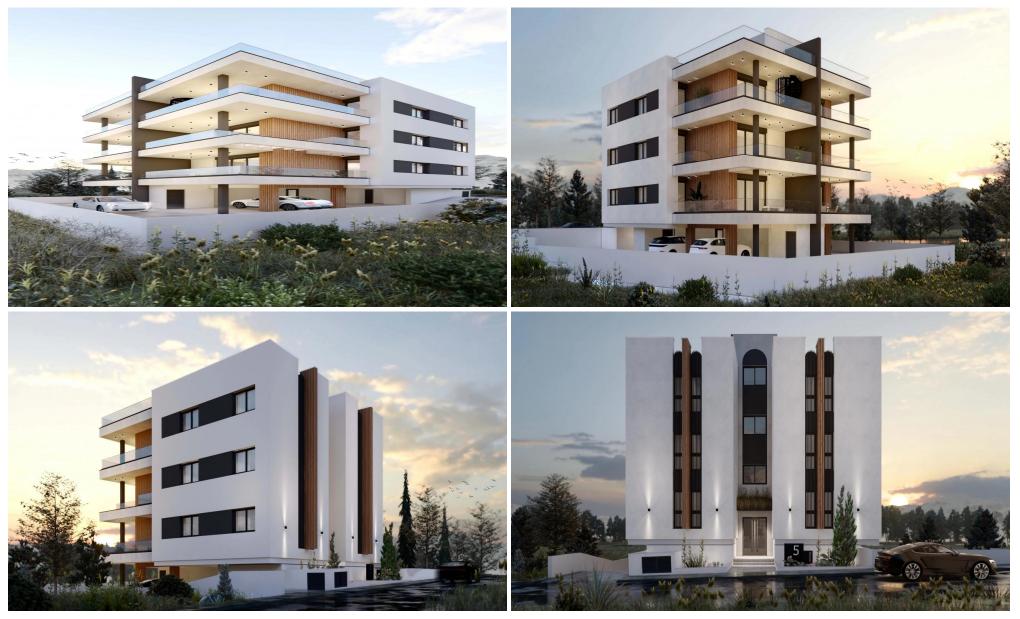

### 2 Bedroom Apartment for Sale in Limassol - Agia Fyla

Situated in a beautifully designed residential building in the desirable area of Agia Fylaxeos, Limassol, this modern two-bedroom apartment is located on the second floor of a three-level development consisting of just six units.

The architectural concept focuses on clean lines, minimalist aesthetics, and sustainable living, using quality mate...

| Property Info                                                                                 |              | Plot / Area Info       | )            | Additional info  |                    |
|-----------------------------------------------------------------------------------------------|--------------|------------------------|--------------|------------------|--------------------|
| Covered Area                                                                                  | 99           |                        |              | Reference Number | 7501               |
| Covered Veranda                                                                               |              | Darking                | Covered, Yes | Property type    | Apartment          |
| Floor Number                                                                                  | 2            | Parking                | Covered, res | Condition        | Under Construction |
| Total Number of Flo                                                                           | ors <b>3</b> |                        |              | Bathrooms        | 1                  |
| Amenities                                                                                     | Location     |                        |              |                  |                    |
| • Parking Location: Limassol - Agia Fyla R   Coordinates: 34.717637745418 / 33.021619338739 R |              | egion: <b>Limassol</b> |              |                  |                    |