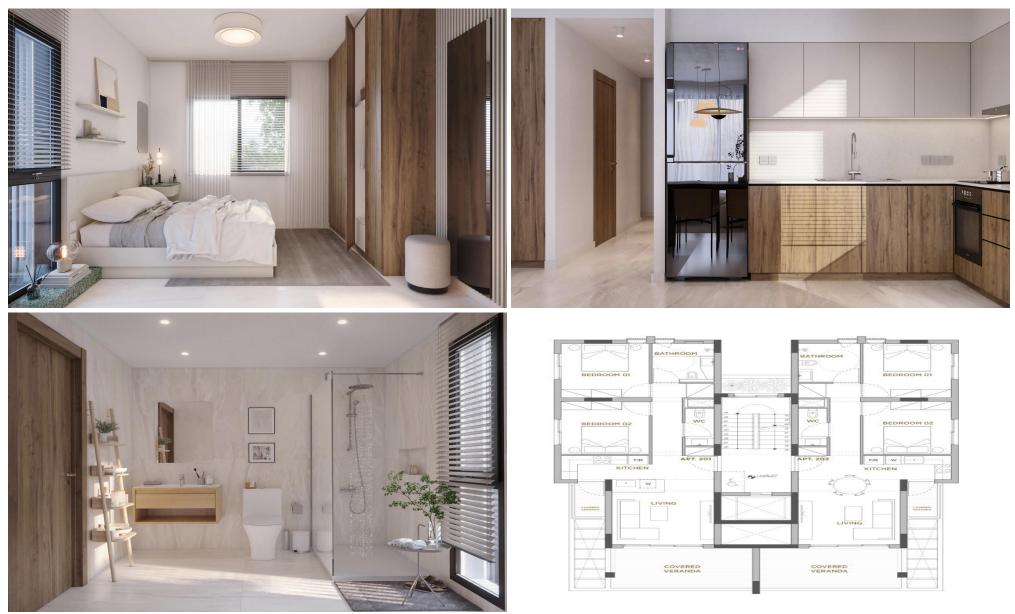

The apartment offers a bright open-plan living and dining area, two spacious bedrooms, one main bathroom, and a guest WC. Designed to maximize natural light and ventilation, the residence benefits from large openings on both sides of the building, enhancing the living experience with a sense of openness and unobstructed southern views.

The architectural concept focuses on clean lines, minimalist aesthetics, and sustainable living, using quality mate...

| Property Info                                                                                 |              | Plot / Area Info       | )            | Additional info  |                    |
|-----------------------------------------------------------------------------------------------|--------------|------------------------|--------------|------------------|--------------------|
| Covered Area                                                                                  | 99           |                        |              | Reference Number | 7501               |
| Covered Veranda                                                                               |              | Darking                | Covered, Yes | Property type    | Apartment          |
| Floor Number                                                                                  | 2            | Parking                | Covered, res | Condition        | Under Construction |
| Total Number of Flo                                                                           | ors <b>3</b> |                        |              | Bathrooms        | 1                  |
| Amenities                                                                                     | Location     |                        |              |                  |                    |
| • Parking Location: Limassol - Agia Fyla R   Coordinates: 34.717637745418 / 33.021619338739 R |              | egion: <b>Limassol</b> |              |                  |                    |