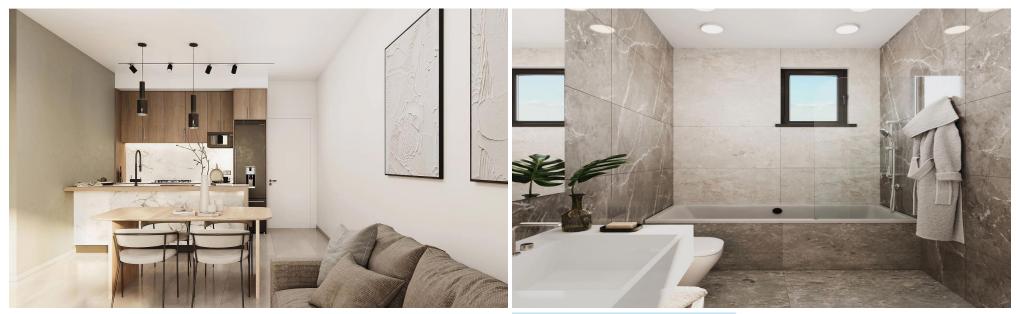

### **1** Bedroom Apartment for Sale in Limassol - Agios Athanasios

One-bedroom apartment 301, with an internal area of 50  $m^2$ , is located on the third floor of a three-storey building.

A modern residential apartment building in the new developing and growing area of Germasogeia, in the District of Limassol, Cyprus.

This project consisting of 21 one- and two-bedroom apartments, featuring a swimming pool and a gym. The development offers sea views, spacious covered balconies, covered parking, storage rooms, and much more.

Features:

- ✓ Energy efficiency category A
- Outdoor pool with relaxation area
- Indoor gym
- ✓ Provision for air conditioning & heat pump split units in each bedroom & living room<...

| Property Info                   |         | Plot / Area In  | fo                          | Additional info                         |                                      |
|---------------------------------|---------|-----------------|-----------------------------|-----------------------------------------|--------------------------------------|
| Covered Area                    | 63      | Pool<br>Parking |                             | Reference Number                        | 7502                                 |
| Covered Veranda<br>Floor Number | 13<br>3 |                 | Common, Yes<br>Covered, Yes | Property type<br>Condition<br>Bathrooms | Apartment<br>Under Construction<br>1 |
| Total Number of Floors          | 3       |                 |                             |                                         |                                      |
| Energy Efficiency               | Α       |                 |                             |                                         |                                      |