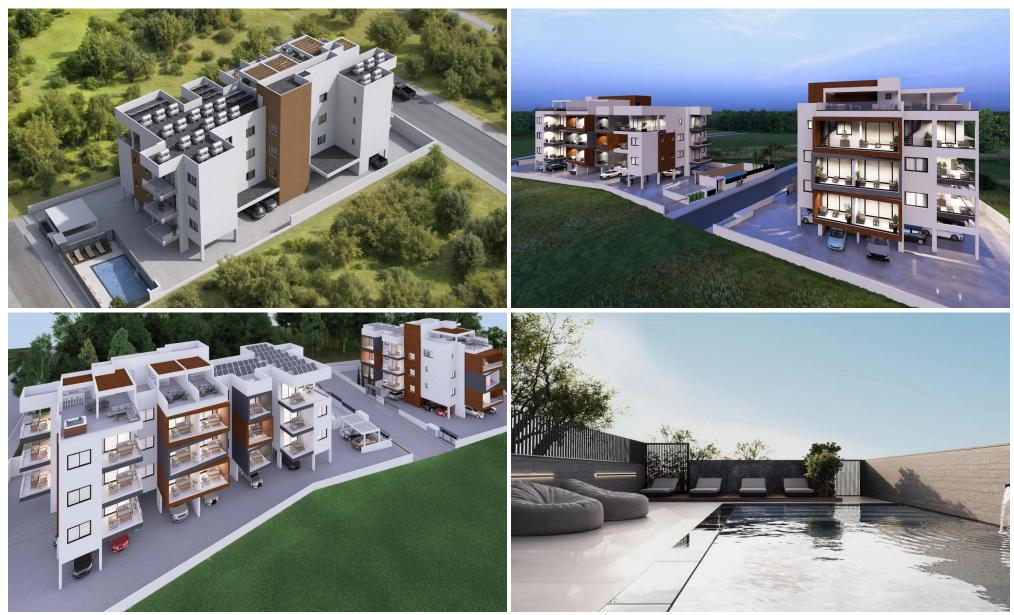

### **1** Bedroom Apartment for Sale in Limassol - Agios Athanasios

One-bedroom apartment 301, with an internal area of 50  $m^2$ , is located on the third floor of a three-storey building.

A modern residential apartment building in the new developing and growing area of Germasogeia, in the District of Limassol, Cyprus.

This project consisting of 21 one- and two-bedroom apartments, featuring a swimming pool and a gym. The development offers sea views, spacious covered balconies, covered parking, storage rooms, and much more.

Features:

- ✓ Energy efficiency category A
- Outdoor pool with relaxation area
- Indoor gym
- ✓ Provision for air conditioning & heat pump split units in each bedroom & living room<...

| Property Info                   |         | Plot / Area In  | fo                          | Additional info                         |                                      |
|---------------------------------|---------|-----------------|-----------------------------|-----------------------------------------|--------------------------------------|
| Covered Area                    | 63      | Pool<br>Parking |                             | Reference Number                        | 7502                                 |
| Covered Veranda<br>Floor Number | 13<br>3 |                 | Common, Yes<br>Covered, Yes | Property type<br>Condition<br>Bathrooms | Apartment<br>Under Construction<br>1 |
| Total Number of Floors          | 3       |                 |                             |                                         |                                      |
| Energy Efficiency               | Α       |                 |                             |                                         |                                      |