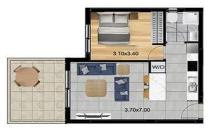

### **1** Bedroom Apartment for Sale in Limassol - Agios Athanasios

One-bedroom apartment 301, with an internal area of 50  $m^2$ , is located on the third floor of a three-storey building.

A modern residential apartment building in the new developing and growing area of Germasogeia, in the District of Limassol, Cyprus.

#### **Price change history**

€262 900 on Jul 8, 2025

X

THIRD FLOOR PLAN FLAT 301

GROUND FLOOR PLAN

Interal Area # 50 SQM Covered Veranda # 13 SQM