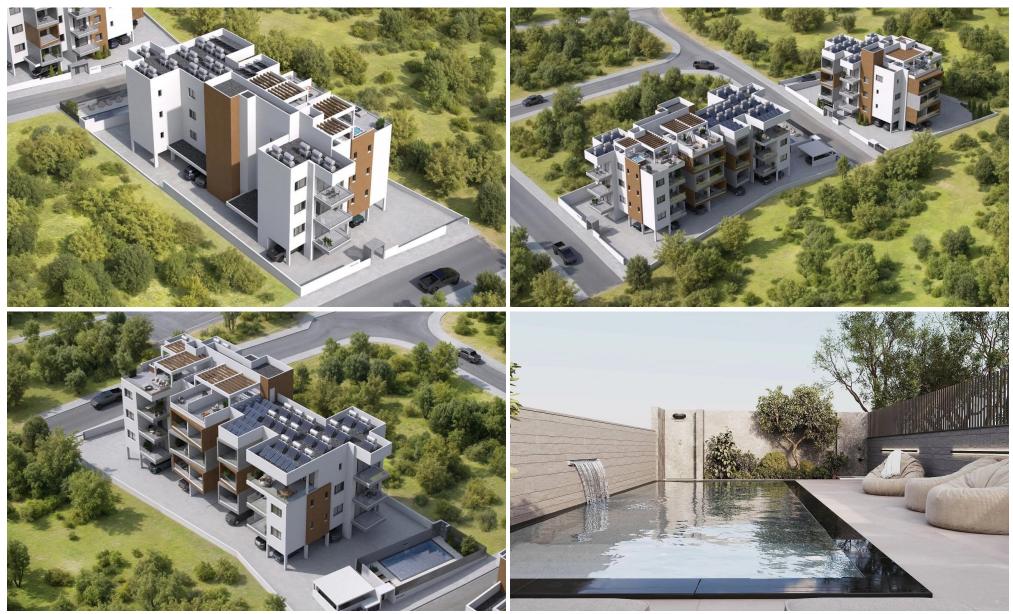

### **1** Bedroom Apartment for Sale in Limassol - Agios Athanasios

One-bedroom apartment 301, with an internal area of 50  $m^2$ , is located on the third floor of a three-storey building.

A modern residential apartment building in the new developing and growing area of Germasogeia, in the District of Limassol, Cyprus.

This project consisting of 21 one- and two-bedroom apartments, featuring a swimming pool and a gym. The development offers sea views, spacious covered balconies, covered parking, storage rooms, and much more.

Features:

- ✓ Energy efficiency category A
- Outdoor pool with relaxation area
- Indoor gym
- ✓ Provision for air conditioning & heat pump split units in each bedroom & living room<...

| Property Info                   |         | Plot / Area In  | fo                          | Additional info                         |                                      |
|---------------------------------|---------|-----------------|-----------------------------|-----------------------------------------|--------------------------------------|
| Covered Area                    | 63      | Pool<br>Parking |                             | Reference Number                        | 7502                                 |
| Covered Veranda<br>Floor Number | 13<br>3 |                 | Common, Yes<br>Covered, Yes | Property type<br>Condition<br>Bathrooms | Apartment<br>Under Construction<br>1 |
| Total Number of Floors          | 3       |                 |                             |                                         |                                      |
| Energy Efficiency               | Α       |                 |                             |                                         |                                      |