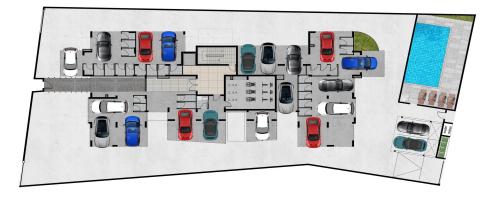

#### **Price change history**

€262 900 on Jul 8, 2025

X

THIRD FLOOR PLAN FLAT 301

GROUND FLOOR PLAN

Interal Area # 50 SQM Covered Veranda # 13 SQM