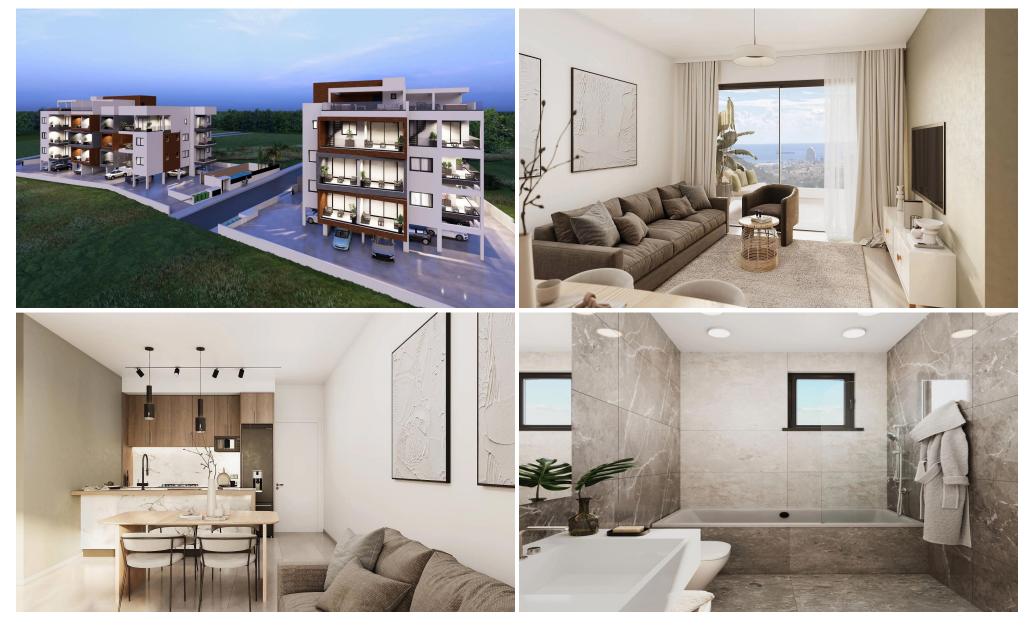

#### **2** Bedroom Apartment for Sale in Limassol - Agios Athanasios

Two-bedroom penthouse 302, with an internal area of 84  $m^2$  and a 90  $m^2$  roof garden, is located on the sixth floor of a three-storey building.

A modern residential apartment building in the new developing and growing area of Germasogeia, in the District of Limassol, Cyprus.

This project consisting of 21 one- and two-bedroom apartments, featuring a swimming pool and a gym. The development offers sea views, spacious covered balconies, covered parking, storage rooms, and much more.