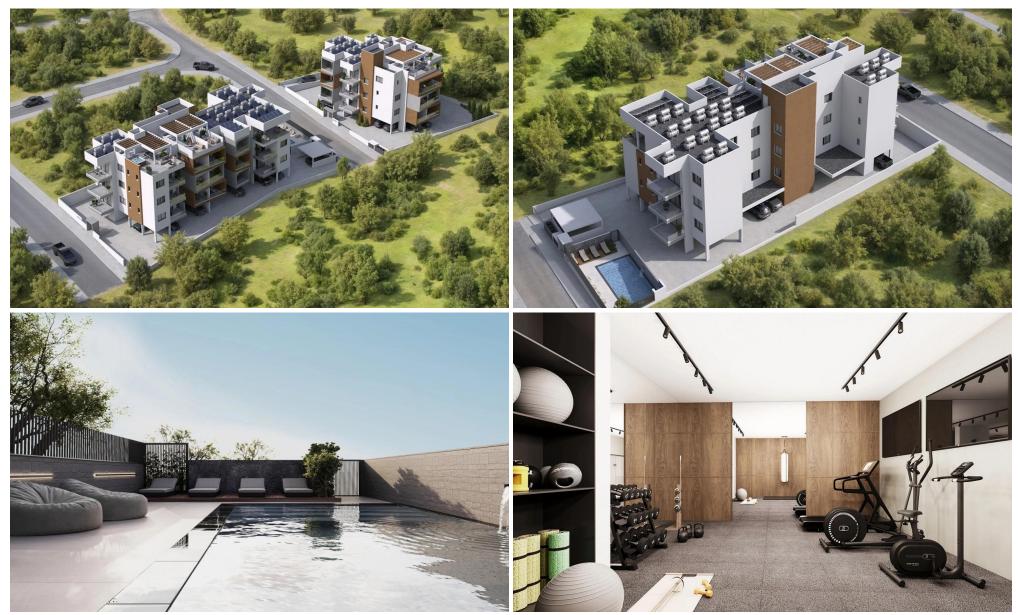

A modern residential apartment building in the new developing and growing area of Germasogeia, in the District of Limassol, Cyprus.

This project consisting of 21 one- and two-bedroom apartments, featuring a swimming pool and a gym. The development offers sea views, spacious covered balconies, covered parking, storage rooms, and much more.

Features:

- Energy efficiency category A
- Outdoor pool with relaxation area
- ✓ Indoor gym
- ✓ Provision for air conditioning & heat pump split units in each b...

| Property Info          |      | Plot / Area lı  | nfo          | Additional info        |                      |
|------------------------|------|-----------------|--------------|------------------------|----------------------|
| Covered Area           | 98   | Pool<br>Parking |              | Reference Number       | 7503                 |
| Covered Veranda        | 14   |                 | Common Voc   | Property type          | Apartment            |
| Floor Number           | 3    |                 | Common, Yes  | Condition<br>Bathrooms | Under Construction 2 |
| Total Number of Floors | 3    |                 | Covered, Yes |                        |                      |
| Energy Efficiency      | cy A |                 | View         | Sea view               |                      |
|                        |      |                 |              |                        |                      |