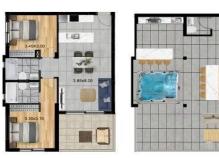

#### **2** Bedroom Apartment for Sale in Limassol - Agios Athanasios

Two-bedroom penthouse 302, with an internal area of 84  $m^2$  and a 90  $m^2$  roof garden, is located on the sixth floor of a three-storey building.

## INDEX

THIRD FLOOR PLAN FLAT 302

ROOF GARDEN PLAN

Interal Area # 80 SQM Covered Veranda # 14 SQM Covered Area Roof # 4 SQM Uncovered Roof Garden # 90 SQM

**3RD FLOOR PLAN** 

Aug 21, 2025