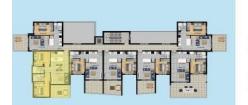

#### **2** Bedroom Apartment for Sale in Limassol - Agios Athanasios

Two-bedroom penthouse 302, with an internal area of 84  $m^2$  and a 90  $m^2$  roof garden, is located on the sixth floor of a three-storey building.

## INDEX

THIRD FLOOR PLAN FLAT 302

ROOF GARDEN PLAN

Interal Area # 80 SQM Covered Veranda # 14 SQM Covered Area Roof # 4 SQM Uncovered Roof Garden # 90 SQM

**3RD FLOOR PLAN** 

Aug 21, 2025