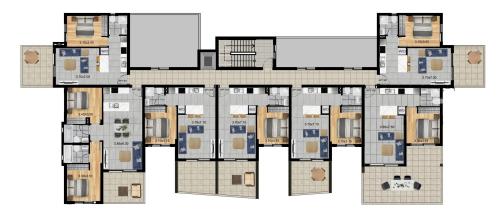

A modern residential apartment building in the new developing and growing area of Germasogeia, in the District of Limassol, Cyprus.

This project consisting of 21 one- and two-bedroom apartments, featuring a swimming pool and a gym. The development offers sea views, spacious covered balconies, covered parking, storage rooms, and much more.

Features:

- Energy efficiency category A
- Outdoor pool with relaxation area
- ✓ Indoor gym
- ✓ Provision for air conditioning & heat pump split units in each b...

| Property Info          |      | Plot / Area lı  | nfo          | Additional info        |                      |
|------------------------|------|-----------------|--------------|------------------------|----------------------|
| Covered Area           | 98   | Pool<br>Parking |              | Reference Number       | 7503                 |
| Covered Veranda        | 14   |                 | Common Voc   | Property type          | Apartment            |
| Floor Number           | 3    |                 | Common, Yes  | Condition<br>Bathrooms | Under Construction 2 |
| Total Number of Floors | 3    |                 | Covered, Yes |                        |                      |
| Energy Efficiency      | cy A |                 | View         | Sea view               |                      |
|                        |      |                 |              |                        |                      |