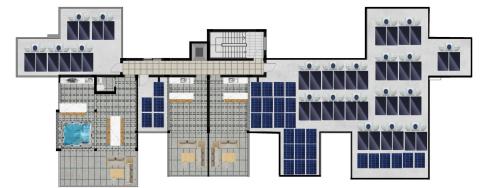

A modern residential apartment building in the new developing and growing area of Germasogeia, in the District of Limassol, Cyprus.

This project consisting of 21 one- and two-bedroom apartments, featuring a swimming pool and a gym. The development offers sea views, spacious covered balconies, covered parking, storage rooms, and much more.

Features:

- Energy efficiency category A
- Outdoor pool with relaxation area
- ✓ Indoor gym
- ✓ Provision for air conditioning & heat pump split units in each b...

| Property Info          |      | Plot / Area lı  | nfo          | Additional info        |                      |
|------------------------|------|-----------------|--------------|------------------------|----------------------|
| Covered Area           | 98   | Pool<br>Parking |              | Reference Number       | 7503                 |
| Covered Veranda        | 14   |                 | Common Voc   | Property type          | Apartment            |
| Floor Number           | 3    |                 | Common, Yes  | Condition<br>Bathrooms | Under Construction 2 |
| Total Number of Floors | 3    |                 | Covered, Yes |                        |                      |
| Energy Efficiency      | cy A |                 | View         | Sea view               |                      |
|                        |      |                 |              |                        |                      |