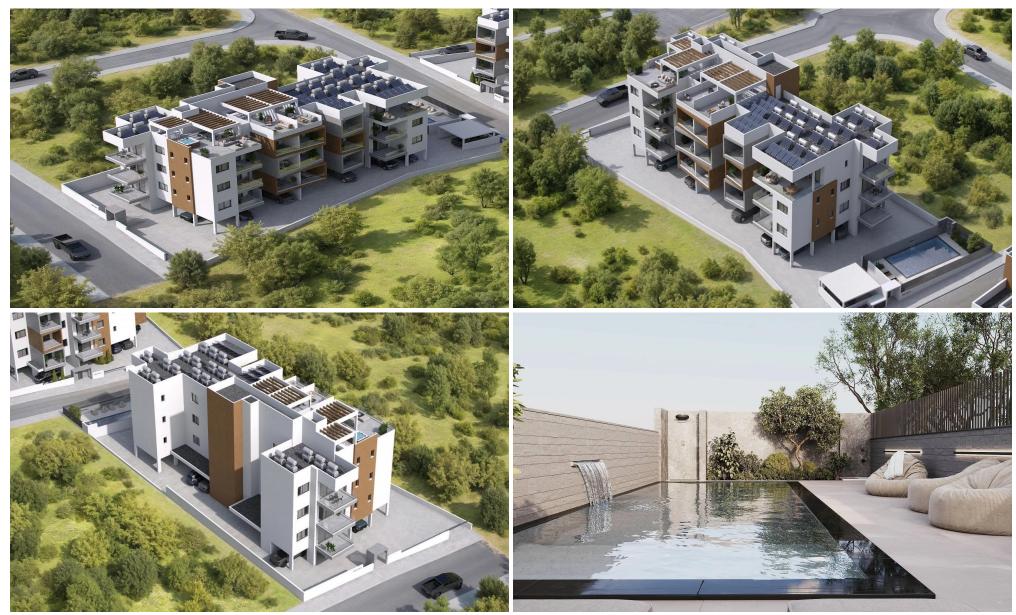

A modern residential apartment building in the new developing and growing area of Germasogeia, in the District of Limassol, Cyprus.

This project consisting of 21 one- and two-bedroom apartments, featuring a swimming pool and a gym. The development offers sea views, spacious covered balconies, covered parking, storage rooms, and much more.

Features:

- Energy efficiency category A
- Outdoor pool with relaxation area
- ✓ Indoor gym
- ✓ Provision for air conditioning & heat pump split units in each b...

| Property Info          |      | Plot / Area lı  | nfo          | Additional info        |                      |
|------------------------|------|-----------------|--------------|------------------------|----------------------|
| Covered Area           | 98   | Pool<br>Parking |              | Reference Number       | 7503                 |
| Covered Veranda        | 14   |                 | Common Voc   | Property type          | Apartment            |
| Floor Number           | 3    |                 | Common, Yes  | Condition<br>Bathrooms | Under Construction 2 |
| Total Number of Floors | 3    |                 | Covered, Yes |                        |                      |
| Energy Efficiency      | cy A |                 | View         | Sea view               |                      |
|                        |      |                 |              |                        |                      |