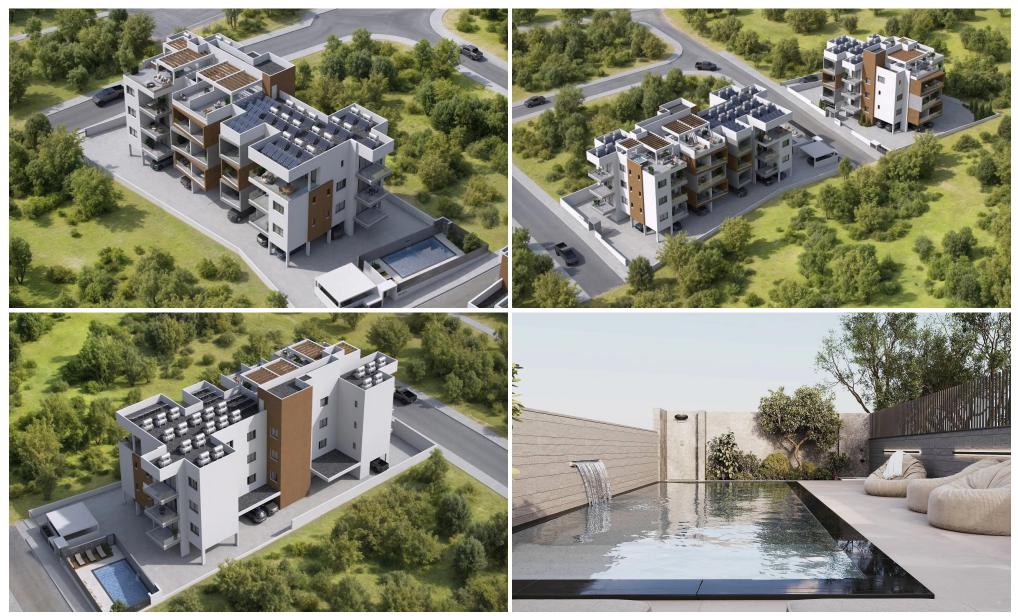

#### **1** Bedroom Apartment for Sale in Limassol - Agios Athanasios

One-bedroom apartment 305, with an internal area of 50  $m^2,$  is located on the third floor of a three-storey building.

A modern residential apartment building in the new developing and growing area of Germasogeia, in the District of Limassol, Cyprus.

This project consisting of 21 one- and two-bedroom apartments, featuring a swimming pool and a gym. The development offers sea views, spacious covered balconies, covered parking, storage rooms, and much more.

Features:

- Energy efficiency category A
- Outdoor pool with relaxation area
- ✓ Indoor gym
- ✓ Provision for air conditioning & heat pump split units in each bedroom & living room<...

| Property Info          |    | Plot / Area In  | fo           | Additional info        |                      |
|------------------------|----|-----------------|--------------|------------------------|----------------------|
| Covered Area           | 64 |                 |              | Reference Number       | 7506                 |
| Covered Veranda        | 14 | Deel            | Common Voc   | Property type          | Apartment            |
| Floor Number           | 3  | Pool<br>Parking | Common, Yes  | Condition<br>Bathrooms | Under Construction 1 |
| Total Number of Floors | 3  |                 | Covered, Yes |                        |                      |
| Energy Efficiency      | Α  |                 |              | View                   | Sea view             |
|                        |    |                 |              |                        |                      |