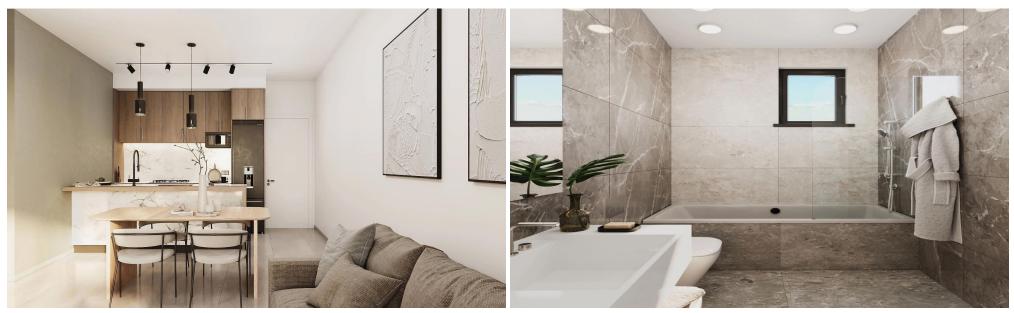

#### **1** Bedroom Apartment for Sale in Limassol - Agios Athanasios

One-bedroom apartment 305, with an internal area of 50  $m^2,$  is located on the third floor of a three-storey building.

A modern residential apartment building in the new developing and growing area of Germasogeia, in the District of Limassol, Cyprus.

Features:

- Energy efficiency category A
- Outdoor pool with relaxation area
- ✓ Indoor gym
- ✓ Provision for air conditioning & heat pump split units in each bedroom & living room<...

| Property Info          |    | Plot / Area In  | fo           | Additional info        |                      |
|------------------------|----|-----------------|--------------|------------------------|----------------------|
| Covered Area           | 64 |                 |              | Reference Number       | 7506                 |
| Covered Veranda        | 14 | Deel            | Common Voc   | Property type          | Apartment            |
| Floor Number           | 3  | Pool<br>Parking | Common, Yes  | Condition<br>Bathrooms | Under Construction 1 |
| Total Number of Floors | 3  |                 | Covered, Yes |                        |                      |
| Energy Efficiency      | Α  |                 |              | View                   | Sea view             |
|                        |    |                 |              |                        |                      |