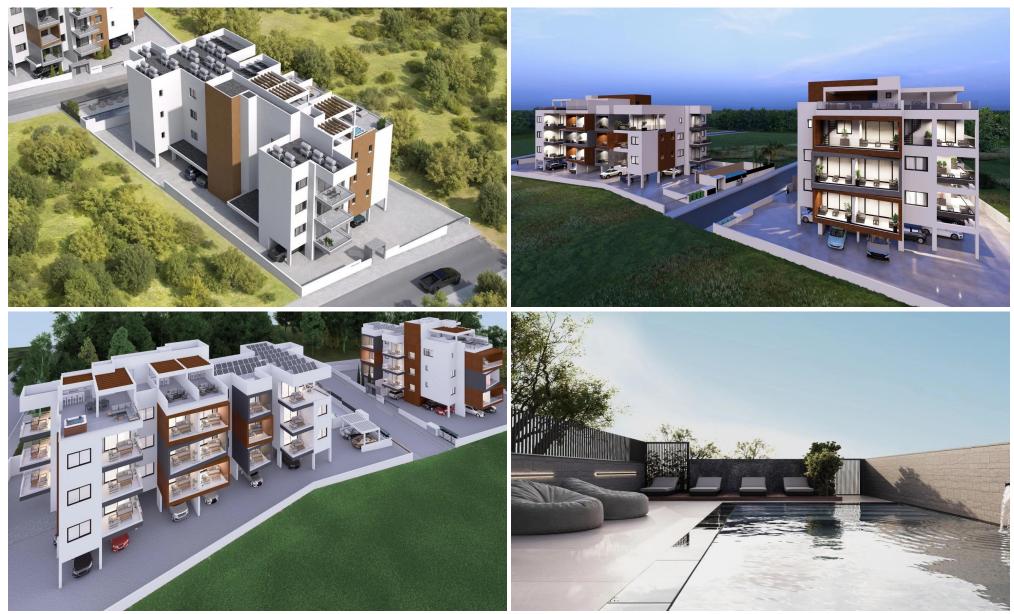

#### **1** Bedroom Apartment for Sale in Limassol - Agios Athanasios

One-bedroom apartment 305, with an internal area of 50  $m^2,$  is located on the third floor of a three-storey building.

A modern residential apartment building in the new developing and growing area of Germasogeia, in the District of Limassol, Cyprus.

This project consisting of 21 one- and two-bedroom apartments, featuring a swimming pool and a gym. The development offers sea views, spacious covered balconies, covered parking, storage rooms, and much more.

Features:

- Energy efficiency category A
- Outdoor pool with relaxation area
- ✓ Indoor gym
- ✓ Provision for air conditioning & heat pump split units in each bedroom & living room<...

| Property Info          |    | Plot / Area In  | fo           | Additional info        |                      |
|------------------------|----|-----------------|--------------|------------------------|----------------------|
| Covered Area           | 64 |                 |              | Reference Number       | 7506                 |
| Covered Veranda        | 14 | Deel            | Common Voc   | Property type          | Apartment            |
| Floor Number           | 3  | Pool<br>Parking | Common, Yes  | Condition<br>Bathrooms | Under Construction 1 |
| Total Number of Floors | 3  |                 | Covered, Yes |                        |                      |
| Energy Efficiency      | Α  |                 |              | View                   | Sea view             |
|                        |    |                 |              |                        |                      |