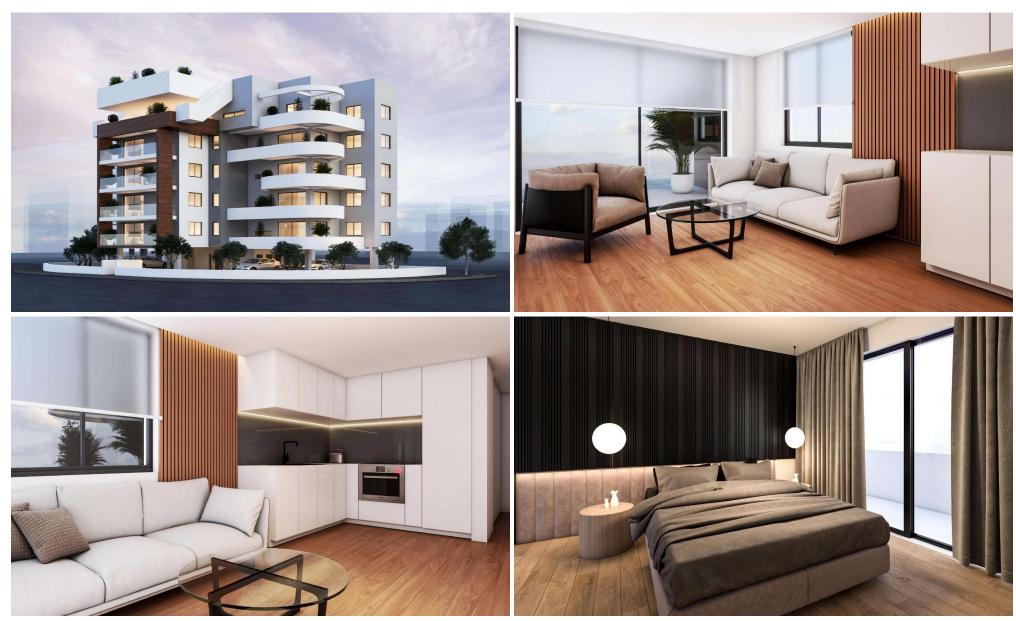

### 2 Bedroom Apartment for Sale in Larnaca District

Located in a prime area of Larnaca with easy access to the highway and city centre, this energy-efficient two-bedroom apartment offers comfortable interiors, spacious bedrooms, and a large terrace.

#### Features include:

- Energy Class A
- Large energy-efficient windows
- Air conditioners in all rooms
- Solar water heater
- Net metering photovoltaic system
- Thermal insulation
- Italian kitchen and quality finishes
- Covered parking and private storage room