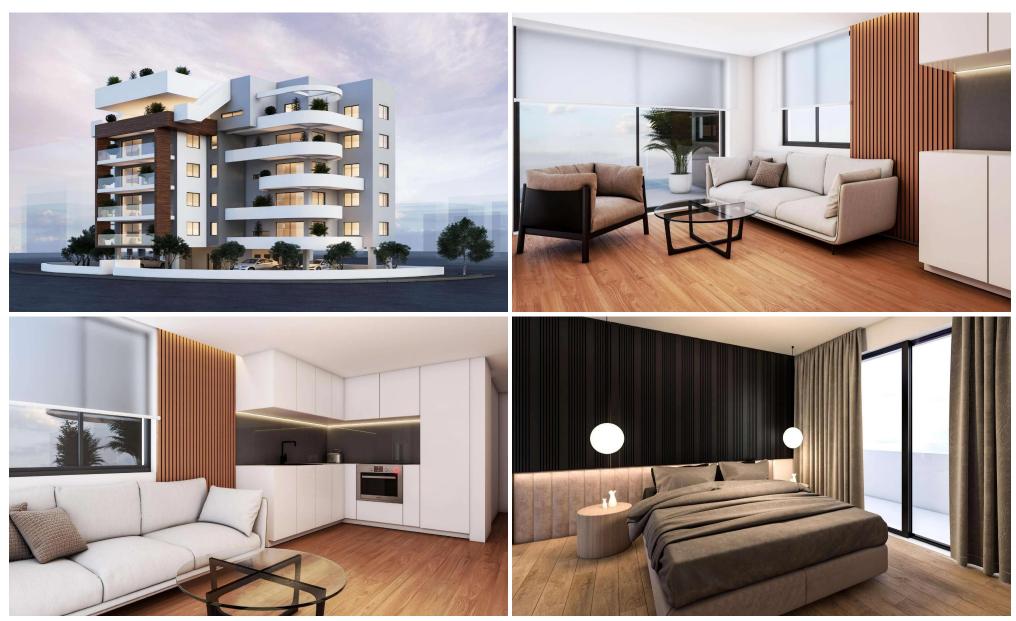

### 2 Bedroom Apartment for Sale in Larnaca District

Located in a prime area of Larnaca with easy access to the highway and city centre, this energy-efficient two-bedroom apartment offers comfortable interiors, spacious bedrooms, and a large terrace.

#### Features include:

- Energy Class A
- Large energy-efficient windows
- Air conditioners in all rooms
- Solar water heater
- Net metering photovoltaic system
- Thermal insulation
- Italian kitchen and quality finishes
- Covered parking and private storage room