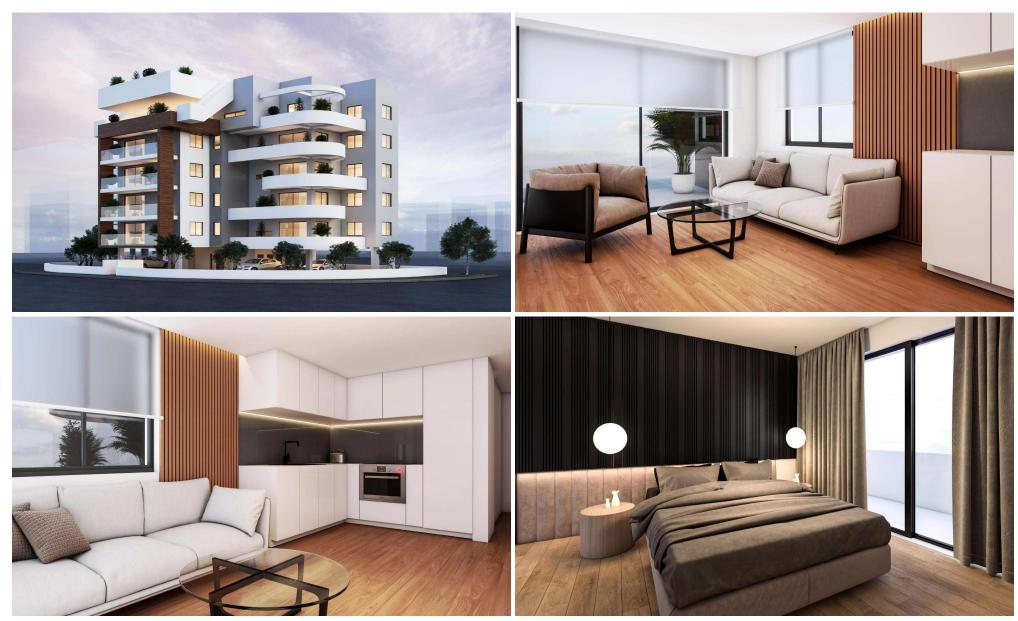

### 2 Bedroom Apartment for Sale in Larnaca District

Located in a prime area of Larnaca with easy access to the highway and city centre, this energy-efficient two-bedroom apartment offers comfortable interiors, spacious bedrooms, and a large terrace.

#### Features include:

- Energy Class A
- Large energy-efficient windows
- Air conditioners in all rooms
- Solar water heater
- Net metering photovoltaic system
- Thermal insulation
- Italian kitchen and quality finishes
- Covered parking and private storage room