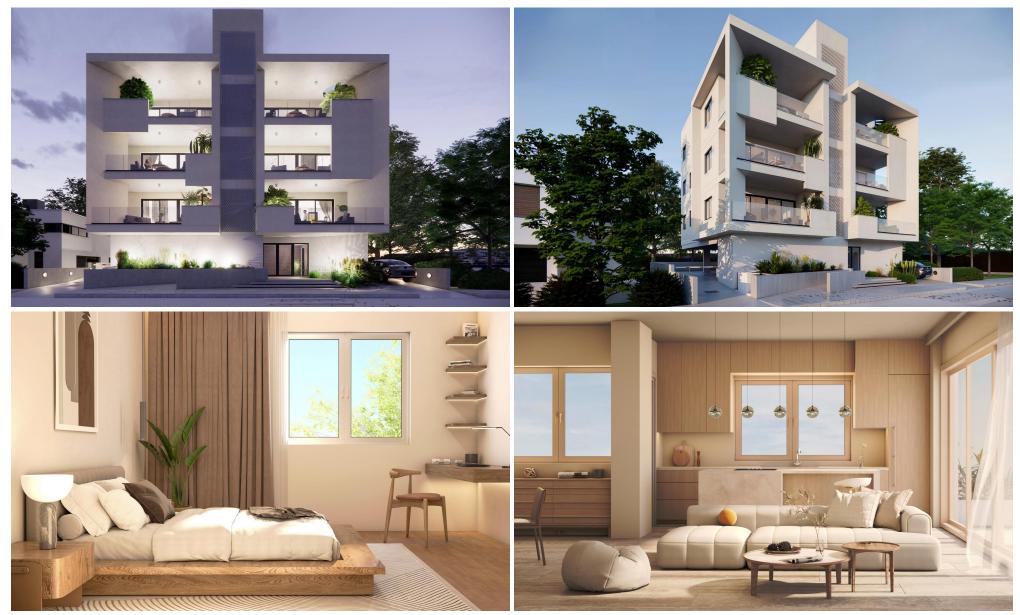

## **1** Bedroom Apartment for Sale in Limassol - Mesa Geitonia

Located in one of Limassol's most attractive neighborhoods, this stylish one-bedroom apartment is part of an exclusive residential development consisting of just eight energy-efficient homes. With easy access to the city center and only 1 km from the sea, the location offers the perfect balance of convenience and tranquility.

The apartment features spacious interiors, comfortable bedroom, and a large veranda designed for everyday functionality and outdoor enjoyment. High-quality finishes and materials ensure modern comfort, while advanced features like energy-efficient aluminum systems, underfloor heating, air conditioning, a solar water heater, and photovoltaic panels contribute...