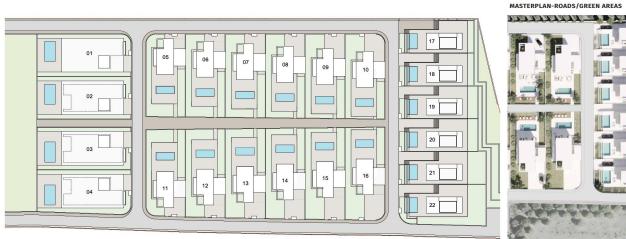

## **Price change history**

€1 000 000 on Jul 8, 2025

MINI CAREAL PAGES PAGES ACUTES ACUTES

HOUSE TYPE A- HOUSES 01-04 HOUSE TYPE B- HOUSES 05-16 HOUSE TYPE C- HOUSES 17-22