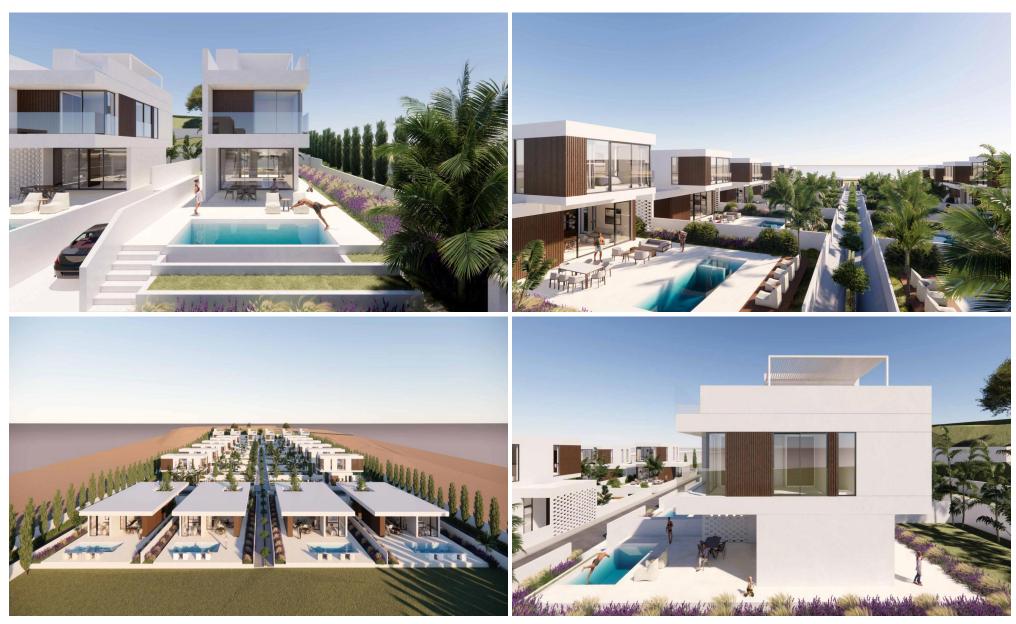

## 3 Bedroom House for Sale in Polis Chrysochous, Paphos District

For sale 2-storey villa by the sea in the Polis area, Paphos. Spacious house with swimming pool, large plot and roof garden. This exclusive development features a limited collection of luxury residences designed for exceptional comfort, privacy and elegance. Situated directly on the seafront, just steps from the beach, the complex is surrounded by tranquil scenery and embodies the laid-back charm of Mediterranean living. Private gardens, roof terraces and panoramic sea views. VRV air conditioning systems, energy efficient construction and luxurious materials throughout. Ideal for both private use and high-yield investments.