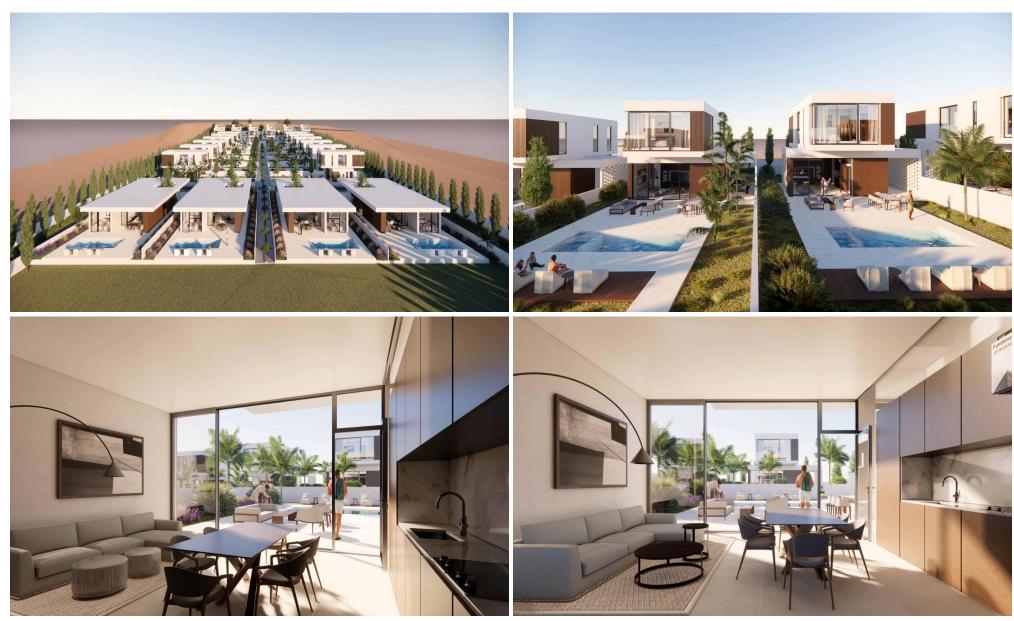

## 3 Bedroom House for Sale in Polis Chrysochous, Paphos District

For sale 2-storey villa by the sea in the Polis area, Paphos. Spacious house with swimming pool and large plot. This exclusive development features a limited collection of luxury residences designed for exceptional comfort, privacy and elegance. Situated directly on the seafront, just steps from the beach, the complex is surrounded by tranquil scenery and embodies the laid-back charm of Mediterranean living. Private gardens, roof terraces and panoramic sea views. VRV air conditioning systems, energy efficient construction and luxurious materials throughout. Ideal for both private use and high-yield investments.

| Property Info     |                | Plot / Area Info |              | Additional info  |                  |
|-------------------|----------------|------------------|--------------|------------------|------------------|
| Covered Area      | 173            |                  |              | Reference Number | 164953           |
| Furnishing        | Unfurnished    | Parking          | Covered, Yes | Property type    | House            |
| Energy Efficiency | Α              |                  | Covered, res | Condition        | <b>Brand New</b> |
| Air Conditioning  | All rooms, Yes |                  |              | Bathrooms        | 3                |