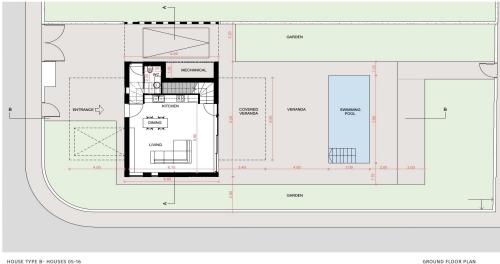

## HOUSE TYPE B- PLANS

HOUSE TYPE B- HOUSES 05-16 TWO STOREY HOUSE

MASTERPLAN-ROADS/GREEN AREAS