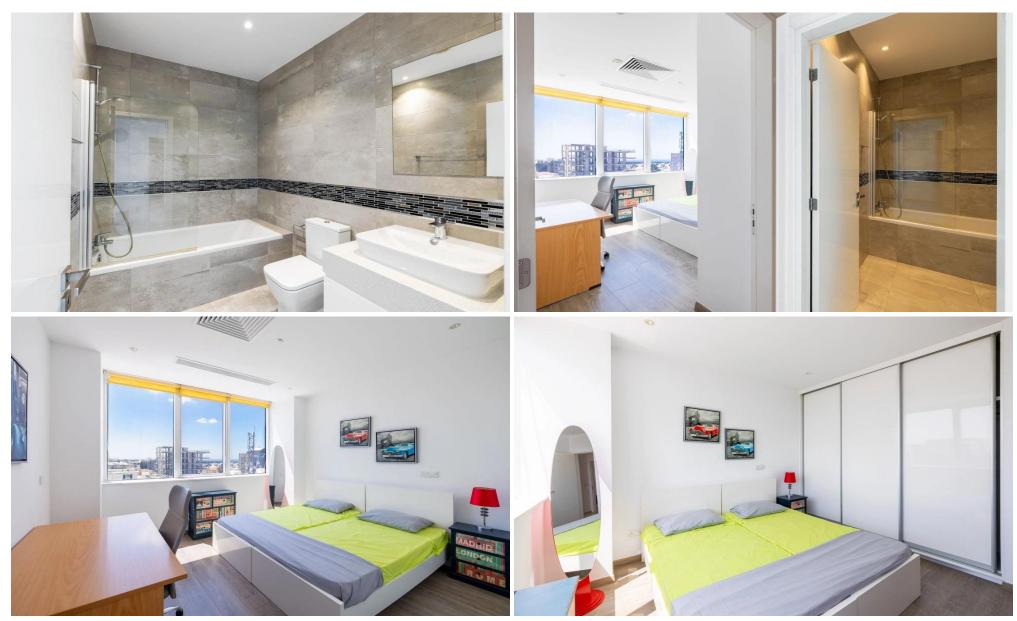

## **3 Bedroom Apartment for Sale in Paphos - Agios Theodoros**

This exceptionally spacious three-bedroom apartment is perfectly positioned on the fourth floor of a residential building in the vibrant heart of Pafos. Enjoying an excellent location, it offers effortless access to supermarkets, banks, cafés, restaurants, and the charming old town, with the coastline just a five-minute drive away.

The apartment boasts spectacular panoramic views of both the city center and the shimmering Mediterranean Sea, creating an inspiring backdrop to daily living. Its thoughtfully planned layout includes an impressive openplan living area that extends seamlessly onto a generous covered veranda, ideal for relaxing or entertaining. The separate kitchen is unu...