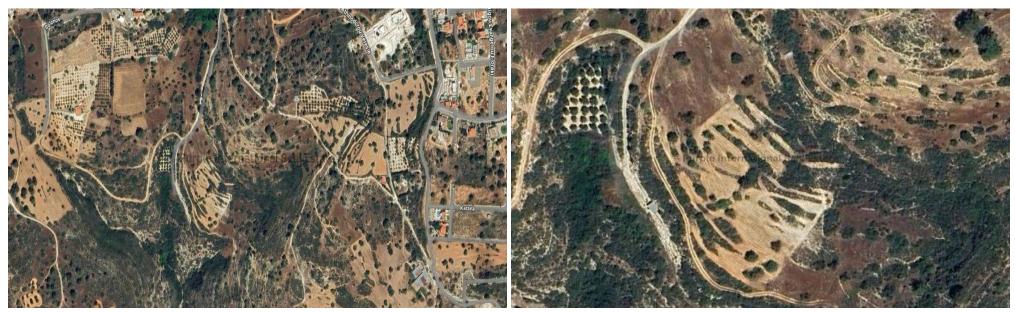

### 6,427m<sup>2</sup> Plot for Sale in Souni, Limassol District

For sale: A spacious plot of land measuring 6,427 square meters, located in the tranquil area of Souni. This large plot offers endless possibilities, whether you are looking to build your dream home or invest in a future development project.

Souni is well known for its peaceful, natural surroundings. The area is set among scenic pine forests, offering a blend of fresh air and countryside charm. Souni provides a serene retreat away from the busy city, while still being just a short drive from local shops, services, and amenities. The location is ideal for families or anyone seeking a quiet lifestyle with plenty of green spaces and outdoor opportunities.

This plot is particula...

| Property Info | Plot / Area Info                              |      | Additional info                   |                         |  |  |
|---------------|-----------------------------------------------|------|-----------------------------------|-------------------------|--|--|
|               | Plot area                                     | 6427 | Reference Number<br>Property type | 19888<br>Land and Plots |  |  |
| Amenities     | Location                                      |      |                                   |                         |  |  |
|               | Location: Souni                               |      | Region: Limassol                  |                         |  |  |
|               | Coordinates: 34.72834161345 / 32.877419178023 |      |                                   |                         |  |  |