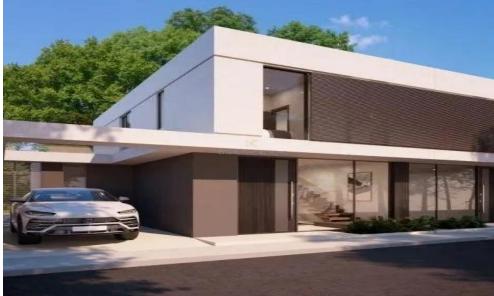

## 3 Bedroom House for Sale in Pervolia Larnacas

Adorable, Three Bedroom House for Sale in Pervolia area, Larnaca. Close to Kiti village which provides all amenities including schools, shop, restaurants etc. Easy access to Larnaca-Limassol motorway. Very close to the airport of Larnaca.

Double Storey House for sale in Larnaca, Pervolia area. The ground floor consists of an open plan kitchen with living area and guest toilet. The first floor comprises of three bedrooms, one en suite shower with wc and a main bathroom. Externally there is a spacious garden area.

The area of the property is characterized as residential and quiet.

This amazing house belong to an exclusive collection of 75 villas.

Extra: uncovere...

| Property Info                    |                       | Plot / Area Info             |                              | Additional info                                    |                                  |
|----------------------------------|-----------------------|------------------------------|------------------------------|----------------------------------------------------|----------------------------------|
| Covered Area<br>Air Conditioning | 130<br>All rooms, Yes | Plot area<br>Pool<br>Parking | 175<br>Yes<br>Uncovered, Yes | Reference Number Property type Condition Bathrooms | 52364<br>House<br>Brand New<br>2 |
|                                  |                       |                              |                              | Datin Comb                                         | <del>-</del>                     |