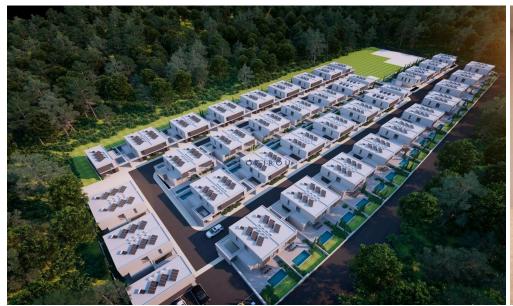

The area of the property is characterized as residential and quiet.

This amazing house belong to an exclusive collection of 75 villas.

Extra: uncovere...

| Property Info                    |                       | Plot / Area Info             |                              | Additional info                                    |                                  |
|----------------------------------|-----------------------|------------------------------|------------------------------|----------------------------------------------------|----------------------------------|
| Covered Area<br>Air Conditioning | 130<br>All rooms, Yes | Plot area<br>Pool<br>Parking | 175<br>Yes<br>Uncovered, Yes | Reference Number Property type Condition Bathrooms | 52364<br>House<br>Brand New<br>2 |
|                                  |                       |                              |                              | Datin Comb                                         | <del>-</del>                     |