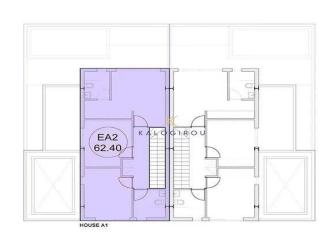

Double Storey House for sale in Larnaca, Pervolia area. The ground floor consists of an open plan kitchen with living area and guest toilet. The first floor comprises of three bedrooms, one en suite shower with wc and a main bathroom. Externally there is a spacious garden area.