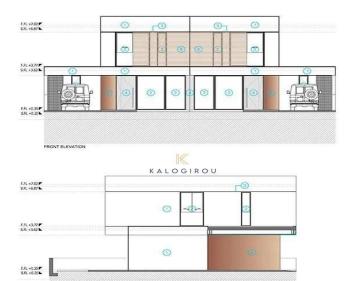

Double Storey House for sale in Larnaca, Pervolia area. The ground floor consists of an open plan kitchen with living area and guest toilet. The first floor comprises of three bedrooms, one en suite shower with wc and a main bathroom. Externally there is a spacious garden area.

## **Price change history**

€338 000 on Jul 9, 2025

SIDE ELEVATION