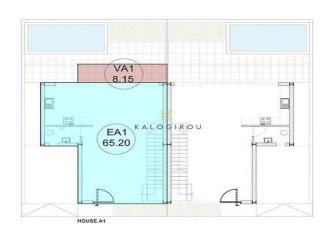

Double Storey House for sale in Larnaca, Pervolia area. The ground floor consists of an open plan kitchen with living area and guest toilet. The first floor comprises of three bedrooms, one en suite shower with wc and a main bathroom. Externally there is a spacious garden area.

The area of the property is characterized as residential and quiet.

This amazing house belong to an exclusive collection of 75 villas.

Extra: uncovere...

| Property Info                    |                       | Plot / Area Info             |                              | Additional info                                    |                                  |
|----------------------------------|-----------------------|------------------------------|------------------------------|----------------------------------------------------|----------------------------------|
| Covered Area<br>Air Conditioning | 130<br>All rooms, Yes | Plot area<br>Pool<br>Parking | 175<br>Yes<br>Uncovered, Yes | Reference Number Property type Condition Bathrooms | 52364<br>House<br>Brand New<br>2 |
|                                  |                       |                              |                              | Datin Comb                                         | <del>-</del>                     |