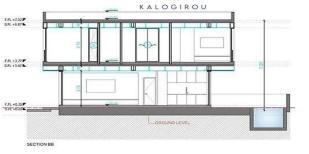

Double Storey House for sale in Larnaca, Pervolia area. The ground floor consists of an open plan kitchen with living area and guest toilet. The first floor comprises of three bedrooms, one en suite shower with wc and a main bathroom. Externally there is a spacious garden area.