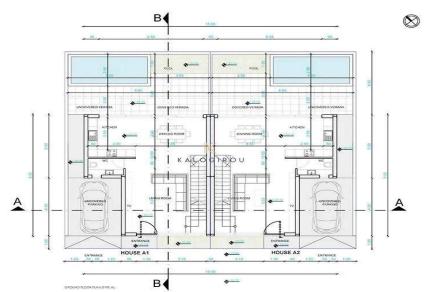

Double Storey House for sale in Larnaca, Pervolia area. The ground floor consists of an open plan kitchen with living area and guest toilet. The first floor comprises of three bedrooms, one en suite shower with wc and a main bathroom. Externally there is a spacious garden area.

The area of the property is characterized as residential and quiet.

This amazing house belong to an exclusive collection of 75 villas.

Extra: uncovere...

| Property Info                    |                       | Plot / Area Info             |                              | Additional info                                    |                                  |
|----------------------------------|-----------------------|------------------------------|------------------------------|----------------------------------------------------|----------------------------------|
| Covered Area<br>Air Conditioning | 130<br>All rooms, Yes | Plot area<br>Pool<br>Parking | 175<br>Yes<br>Uncovered, Yes | Reference Number Property type Condition Bathrooms | 52364<br>House<br>Brand New<br>2 |
|                                  |                       |                              |                              | Datin Comb                                         | <del>-</del>                     |