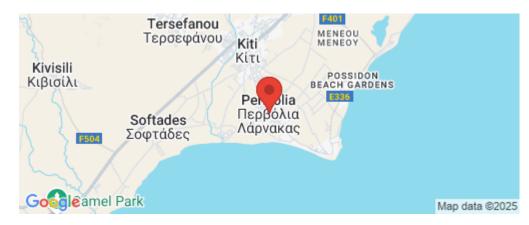

Amenities Location

**Location:** Pervolia Larnacas Region: **Larnaca** 

Coordinates: **34.828704** / **33.579897** 

Price: €338 000 + VAT

VAT for this property is €16,900 or €64,220. VAT usually is 19%. If it is your first purchase of property, you can have VAT reduced to 5% for the first 150sq.m. of the property.