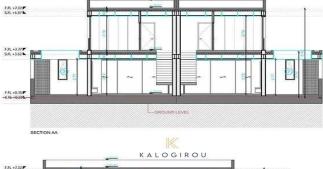

Double Storey House for sale in Larnaca, Pervolia area. The ground floor consists of an open plan kitchen with living area and guest toilet. The first floor comprises of three bedrooms, one en suite shower with wc and a main bathroom. Externally there is a spacious garden area.