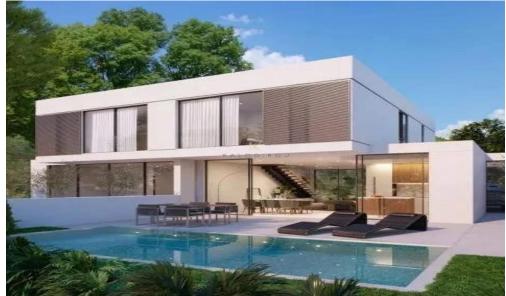

## 3 Bedroom House for Sale in Pervolia Larnacas

Adorable, Three Bedroom House for Sale in Pervolia area, Larnaca. Close to Kiti village which provides all amenities including schools, shop, restaurants etc. Easy access to Larnaca-Limassol motorway. Very close to the airport of Larnaca.

Double Storey House for sale in Larnaca, Pervolia area. The ground floor consists of an open plan kitchen with living area and guest toilet. The first floor comprises of three bedrooms, one en suite shower with wc and a main bathroom. Externally there is a spacious garden area.

The area of the property is characterized as residential and quiet.

This amazing house belong to an exclusive collection of 75 villas.

Extra: uncovere...

| Property Info                    |                       | Plot / Area Info             |                              | Additional info                                    |                                  |
|----------------------------------|-----------------------|------------------------------|------------------------------|----------------------------------------------------|----------------------------------|
| Covered Area<br>Air Conditioning | 130<br>All rooms, Yes | Plot area<br>Pool<br>Parking | 175<br>Yes<br>Uncovered, Yes | Reference Number Property type Condition Bathrooms | 52364<br>House<br>Brand New<br>2 |
|                                  |                       |                              |                              | Datin Comb                                         | <del>-</del>                     |