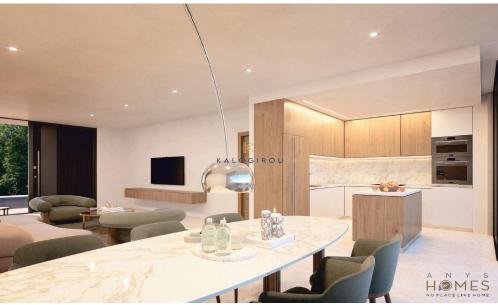

Double Storey House for sale in Larnaca, Pervolia area. The ground floor consists of an open plan kitchen with living area and guest toilet. The first floor comprises of three bedrooms, one en suite shower with wc and a main bathroom. Externally there is a spacious garden area.