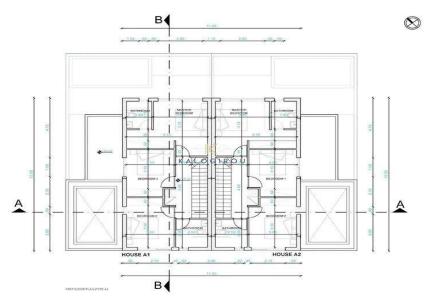

Double Storey House for sale in Larnaca, Pervolia area. The ground floor consists of an open plan kitchen with living area and guest toilet. The first floor comprises of three bedrooms, one en suite shower with wc and a main bathroom. Externally there is a spacious garden area.

The area of the property is characterized as residential and quiet.

This amazing house belong to an exclusive collection of 75 villas.

Extra: uncovere...

| Property Info                    |                       | Plot / Area Info             |                              | Additional info                                    |                                  |
|----------------------------------|-----------------------|------------------------------|------------------------------|----------------------------------------------------|----------------------------------|
| Covered Area<br>Air Conditioning | 130<br>All rooms, Yes | Plot area<br>Pool<br>Parking | 175<br>Yes<br>Uncovered, Yes | Reference Number Property type Condition Bathrooms | 52364<br>House<br>Brand New<br>2 |
|                                  |                       |                              |                              | Datin Comb                                         | <del>-</del>                     |