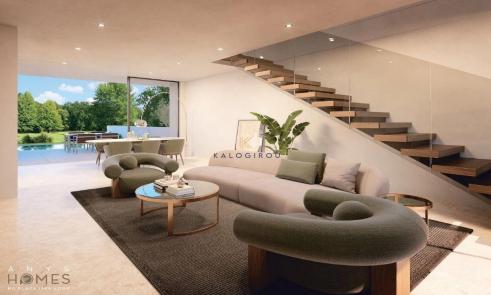

Double Storey House for sale in Larnaca, Pervolia area. The ground floor consists of an open plan kitchen with living area and guest toilet. The first floor comprises of three bedrooms, one en suite shower with wc and a main bathroom. Externally there is a spacious garden area.