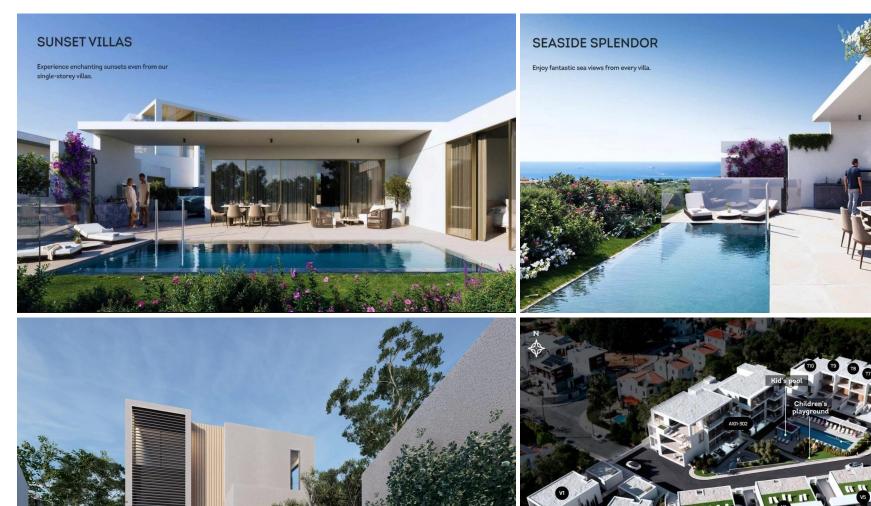

## 3 Bedroom Apartment for Sale in Koloni, Paphos District

A residential complex with unique designs, harmoniously blending nature with modern architecture.

- Outstanding construction quality
- Private multifunctional playground
- Private pool area with kids pool
- Panoramic sea & mountain view
- Prime location with the convenience of city life and the tranquility of nature
- 6 luxury villas, 10 modern townhouses, 10 premium class apartments