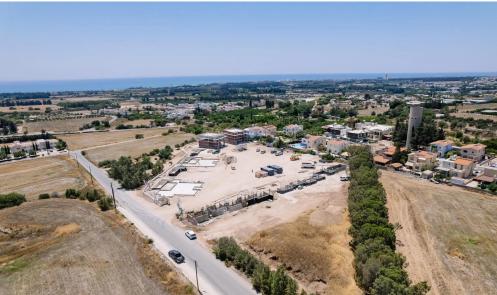

| Amenities | Location |
|-----------|----------|
|           |          |

• Parking Location: Koloni Region: Paphos

Coordinates: **34.753178557167** / **32.470360983034** 

Price: €580 000 + VAT

VAT for this property is €30,592 or €110,200. VAT usually is 19%. If it is your first purchase of property, you can have VAT reduced to 5% for the first 150sq.m. of the property.