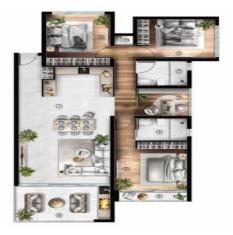

## **Price change history**

€580 000 on Jul 9, 2025

104

| 5,7 m <sup>2</sup>  |
|---------------------|
| 18,3 m <sup>2</sup> |
| 5 m <sup>2</sup>    |
| 7 m <sup>2</sup>    |
| 13 m <sup>2</sup>   |
| 14 m <sup>2</sup>   |
| 5 m <sup>2</sup>    |
| 17 m <sup>2</sup>   |
| 46 m <sup>2</sup>   |
|                     |

1st floor