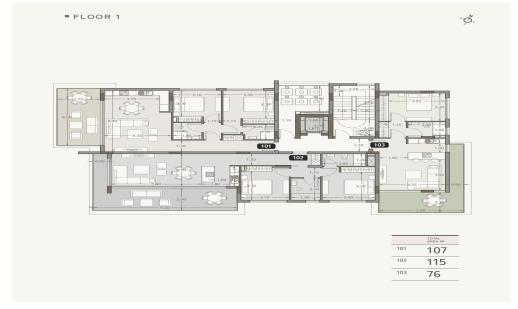

## 2 Bedroom Apartment for Sale in Germasogeia, Limassol District

Located in one of Limassol's most prestigious coastal neighborhoods, this stylish two-bedroom apartment offers refined living just a few steps from the famous Dasoudi Beach, with its serene eucalyptus park, cycling paths, and beachfront dining.

Situated within an exclusive low-rise development of only 11 residences, the apartment features impressive three-meter ceilings, water-based underfloor heating, and a high-performance VRV air-conditioning system for year-round comfort. Thoughtfully designed interiors offer a bright open-plan layout, generous living space, and two well-proportioned bedrooms.

Additional features include private covered parking and a dedicated storage ...

| Property Info                   |                | Plot / Area Info |              | <b>Additional info</b> |                    |
|---------------------------------|----------------|------------------|--------------|------------------------|--------------------|
| Covered Area                    | 104            |                  |              | Reference Number       | 7531               |
| Covered Veranda                 | 19             |                  |              |                        |                    |
|                                 | -              |                  |              | Property type          | Apartment          |
| Floor Number                    | 1              | Parking          | Covered, Yes | Condition              | Under Construction |
| Total Number of Floors <b>4</b> |                |                  |              | Condition              | 2                  |
|                                 |                |                  |              | Bathrooms              |                    |
| Air Conditioning                | All rooms, Yes |                  |              |                        |                    |