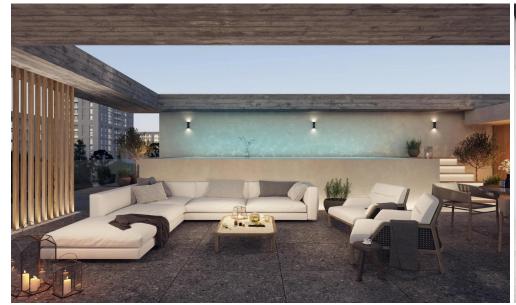

Situated within an exclusive low-rise development of only 11 residences, the apartment features impressive three-meter ceilings, water-based underfloor heating, and a high-performance VRV air-conditioning system for year-round comfort. Thoughtfully designed interiors offer a bright open-plan layout, generous living space, and two well-proportioned bedrooms.

Additional features include private covered parking and a dedicated storage ...

| Property Info                   |                | Plot / Area Info |              | <b>Additional info</b> |                    |
|---------------------------------|----------------|------------------|--------------|------------------------|--------------------|
| Covered Area                    | 104            |                  |              | Reference Number       | 7531               |
| Covered Veranda                 | 19             |                  |              |                        |                    |
|                                 | -              |                  |              | Property type          | Apartment          |
| Floor Number                    | 1              | Parking          | Covered, Yes | Condition              | Under Construction |
| Total Number of Floors <b>4</b> |                |                  |              | Condition              | 2                  |
|                                 |                |                  |              | Bathrooms              |                    |
| Air Conditioning                | All rooms, Yes |                  |              |                        |                    |