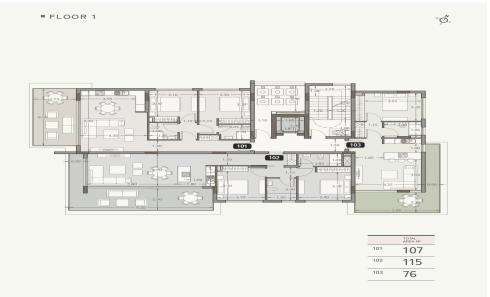

Additional features include private covered parking and a dedicated storage ...

| Property Info            |                | Plot / Area Info |              | <b>Additional info</b> |                    |  |
|--------------------------|----------------|------------------|--------------|------------------------|--------------------|--|
| Covered Area             | 112            |                  |              | Reference Number       | 7532               |  |
| Covered Veranda          | 27             |                  |              |                        |                    |  |
|                          | _,             |                  |              | Property type          | Apartment          |  |
| Floor Number             | 1              | Parking          | Covered, Yes |                        | Under Construction |  |
| Total Number of Floors 4 |                |                  |              | Condition              | Under Construction |  |
|                          |                |                  |              | Bathrooms              | 2                  |  |
| Air Conditioning         | All rooms, Yes |                  |              |                        | _                  |  |