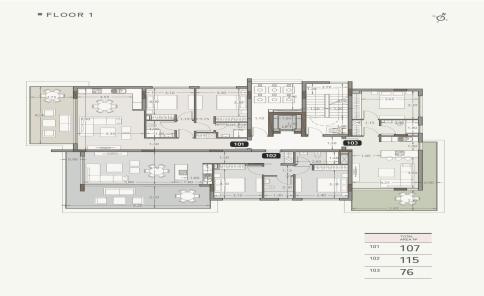

Additional features include private covered parking and a dedicated storage r...

| Property Info                   |                | Plot / Area Info |              | <b>Additional info</b> |                    |
|---------------------------------|----------------|------------------|--------------|------------------------|--------------------|
| Covered Area                    | 73             |                  |              | Reference Number       | 7533               |
| Covered Veranda                 | 18             |                  |              |                        |                    |
|                                 | -              |                  |              | Property type          | Apartment          |
| Floor Number                    | 1              | Parking          | Covered, Yes | Condition              | Under Construction |
| Total Number of Floors <b>4</b> |                |                  |              | Bathrooms              | 1                  |
|                                 |                |                  |              |                        |                    |
| Air Conditioning                | All rooms, Yes |                  |              |                        |                    |