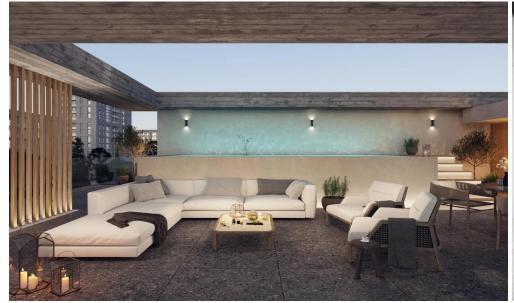

Situated within an exclusive low-rise development of only 11 residences, the apartment features impressive three-meter ceilings, water-based underfloor heating, and a high-performance VRV air-conditioning system for year-round comfort. Thoughtfully designed interiors offer a bright open-plan layout, generous living space, and two well-proportioned bedrooms.