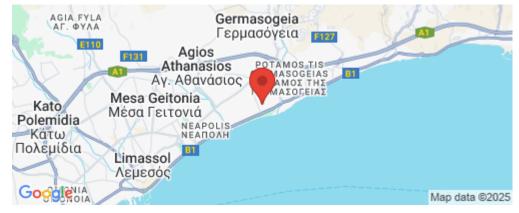

### 2 Bedroom Apartment for Sale in Germasogeia, Limassol District

Located in one of Limassol's most prestigious coastal neighborhoods, this stylish two-bedroom apartment offers refined living just a few steps from the famous Dasoudi Beach, with its serene eucalyptus park, cycling paths, and beachfront dining.

Additional features include private covered parking and a dedicated storage ...

| Property Info                                                                              |                                                                  | Plot / Area Info |                                | Additional info                                             |                                              |
|--------------------------------------------------------------------------------------------|------------------------------------------------------------------|------------------|--------------------------------|-------------------------------------------------------------|----------------------------------------------|
| Covered Area<br>Covered Veranda<br>Floor Number<br>Total Number of Flo<br>Air Conditioning | 102<br>17<br>2<br>oors 4<br>All rooms, Yes                       | Parking          | Covered, Yes                   | Reference Number<br>Property type<br>Condition<br>Bathrooms | 7534<br>Apartment<br>Under Construction<br>2 |
| Amenities                                                                                  | Location                                                         |                  |                                |                                                             |                                              |
| Parking                                                                                    | Location: Germasogeia<br>Coordinates: 34.695517317576 / 33.08236 |                  | Region: Limassol<br>2365984979 |                                                             |                                              |