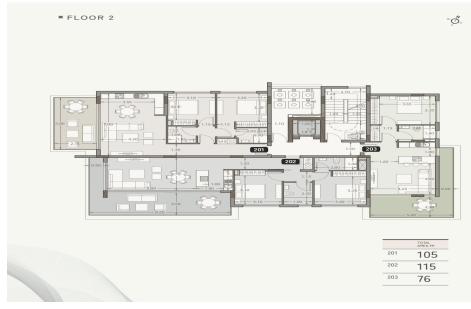

Situated within an exclusive low-rise development of only 11 residences, the apartment features impressive three-meter ceilings, water-based underfloor heating, and a high-performance VRV air-conditioning system for year-round comfort. Thoughtfully designed interiors offer a bright open-plan layout, generous living space, and two well-proportioned bedrooms.

Additional features include private covered parking and a dedicated storage ...

| Property Info                                                                              |                                                                  | Plot / Area Info |                                | Additional info                                             |                                              |
|--------------------------------------------------------------------------------------------|------------------------------------------------------------------|------------------|--------------------------------|-------------------------------------------------------------|----------------------------------------------|
| Covered Area<br>Covered Veranda<br>Floor Number<br>Total Number of Flo<br>Air Conditioning | 102<br>17<br>2<br>oors 4<br>All rooms, Yes                       | Parking          | Covered, Yes                   | Reference Number<br>Property type<br>Condition<br>Bathrooms | 7534<br>Apartment<br>Under Construction<br>2 |
| Amenities                                                                                  | Location                                                         |                  |                                |                                                             |                                              |
| Parking                                                                                    | Location: Germasogeia<br>Coordinates: 34.695517317576 / 33.08236 |                  | Region: Limassol<br>2365984979 |                                                             |                                              |