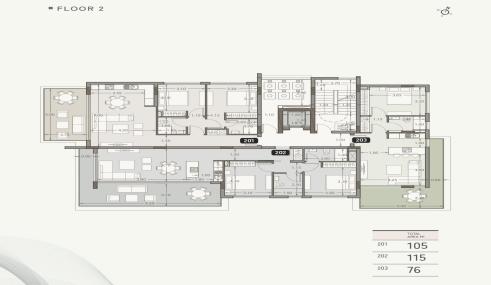

Additional features include private covered parking and a dedicated storage ...

| Property Info            |                | Plot / Area Info            |  | <b>Additional info</b> |                    |
|--------------------------|----------------|-----------------------------|--|------------------------|--------------------|
| Covered Area             | 112            |                             |  | Reference Number       | 7535               |
| Covered Veranda          | 27             |                             |  |                        |                    |
|                          | -              |                             |  | Property type          | Apartment          |
| Floor Number             | 2              | Parking <b>Covered, Yes</b> |  | Condition              | Under Construction |
| Total Number of Floors 4 |                |                             |  | Bathrooms              | 2                  |
|                          |                |                             |  |                        |                    |
| Air Conditioning         | All rooms, Yes |                             |  |                        |                    |