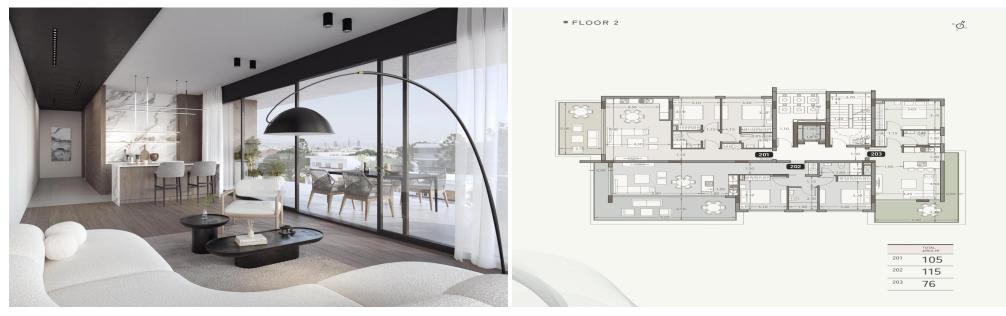

Situated within an exclusive low-rise development of only 11 residences, the apartment features impressive three-meter ceilings, water-based underfloor heating, and a high-performance VRV air-conditioning system for year-round comfort. Thoughtfully designed interiors offer a bright open-plan layout, generous living space, and two well-proportioned bedroom.

Additional features include private covered parking and a dedicated storage r...

| Property Info                                                                              |                                                                       | Plot / Area Info |                                | Additional info                                             |                                              |
|--------------------------------------------------------------------------------------------|-----------------------------------------------------------------------|------------------|--------------------------------|-------------------------------------------------------------|----------------------------------------------|
| Covered Area<br>Covered Veranda<br>Floor Number<br>Total Number of Flo<br>Air Conditioning | 73<br>18<br>2<br>ors 4<br>All rooms, Yes                              | Parking          | Covered, Yes                   | Reference Number<br>Property type<br>Condition<br>Bathrooms | 7536<br>Apartment<br>Under Construction<br>1 |
| Amenities                                                                                  | Location                                                              |                  |                                |                                                             |                                              |
| • Parking                                                                                  | Location: Germasogeia<br>Coordinates: 34.695517317576 / 33.0823659849 |                  | Region: Limassol<br>2365984979 |                                                             |                                              |