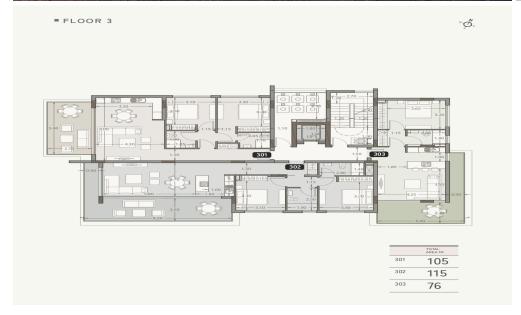

Additional features include private covered parking and a dedicated storage ...

| Property Info            |                | Plot / Area Info |              | <b>Additional info</b> |                    |
|--------------------------|----------------|------------------|--------------|------------------------|--------------------|
| Covered Area             | 102            |                  |              | Reference Number       | 7537               |
| Covered Veranda          | 17             |                  |              |                        |                    |
|                          | -              |                  |              | Property type          | Apartment          |
| Floor Number             | 3              | Parking          | Covered, Yes |                        | Under Construction |
| Total Number of Floors 4 |                |                  |              | Condition<br>Bathrooms | Under Construction |
| Air Conditioning         | All rooms, Yes |                  |              | Datiliooms             | 4                  |