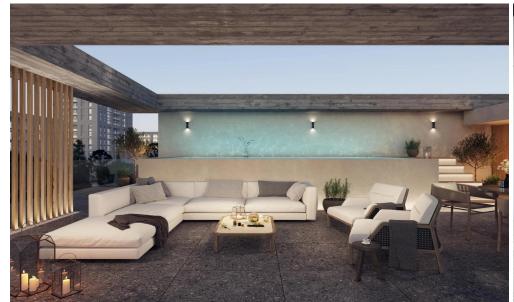

Situated within an exclusive low-rise development of only 11 residences, the apartment features impressive three-meter ceilings, water-based underfloor heating, and a high-performance VRV air-conditioning system for year-round comfort. Thoughtfully designed interiors offer a bright open-plan layout, generous living space, and two well-proportioned bedrooms.

Additional features include private covered parking and a dedicated storage ...

| Property Info            |                | Plot / Area Info |              | <b>Additional info</b> |                    |
|--------------------------|----------------|------------------|--------------|------------------------|--------------------|
| Covered Area             | 102            |                  |              | Reference Number       | 7537               |
| Covered Veranda          | 17             |                  |              |                        |                    |
|                          | -              |                  |              | Property type          | Apartment          |
| Floor Number             | 3              | Parking          | Covered, Yes |                        | Under Construction |
| Total Number of Floors 4 |                |                  |              | Condition<br>Bathrooms | Under Construction |
| Air Conditioning         | All rooms, Yes |                  |              | Datiliooms             | 4                  |