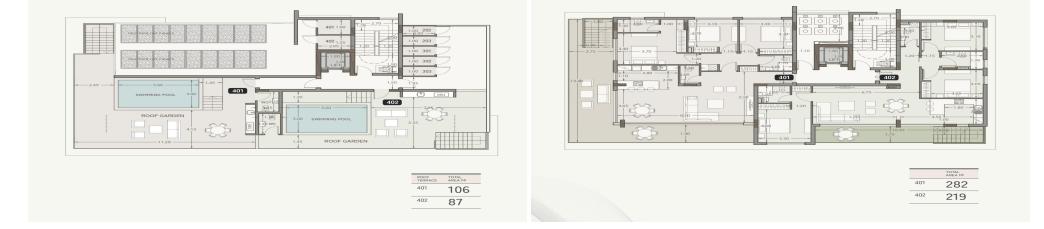

| Property Info          |                                                                         | Plot / Area Info |     | Additional info         |                    |
|------------------------|-------------------------------------------------------------------------|------------------|-----|-------------------------|--------------------|
| Covered Area           | 128                                                                     |                  |     | Reference Number        | 7540               |
| Covered Veranda        | 13                                                                      |                  |     | Property type           | Apartment          |
| Floor Number           | 4                                                                       | Pool             | Yes | Condition               | Under Construction |
| Total Number of Floors | 4                                                                       |                  |     | Bathrooms               | 3                  |
| Air Conditioning       | All rooms, Yes                                                          |                  |     | View                    | Sea view           |
| Amenities              | Location                                                                |                  |     |                         |                    |
| • Roof Garden          | Location: Germasogeia<br>Coordinates: 34.695517317576 / 33.082365984979 |                  |     | Region: <b>Limassol</b> |                    |

#### www.index.cy - All Cyprus Real Estate

ROOF TERRACE

Ő.

= FLOOR 4

Ő.