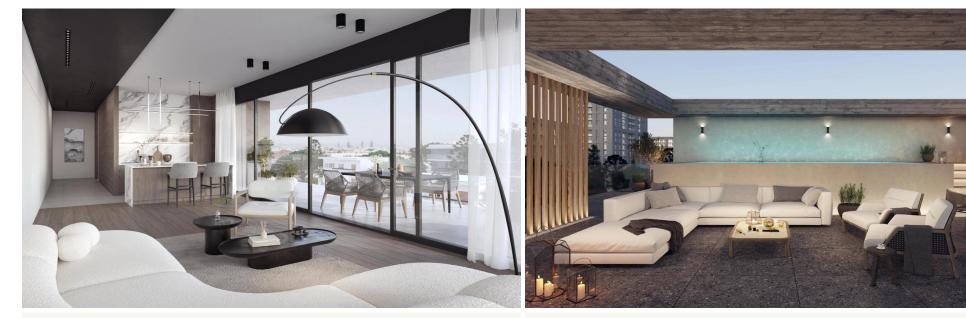

The penthouse features expansive living spaces with three-meter ceilings, water-based underfloor heating, and a cutting-edge VRV air-conditioning system for maximum comfort and energy efficiency. The open-plan layout flows seamlessly onto spacious covered verandas, while the private rooftop terrace boasts a swimming...