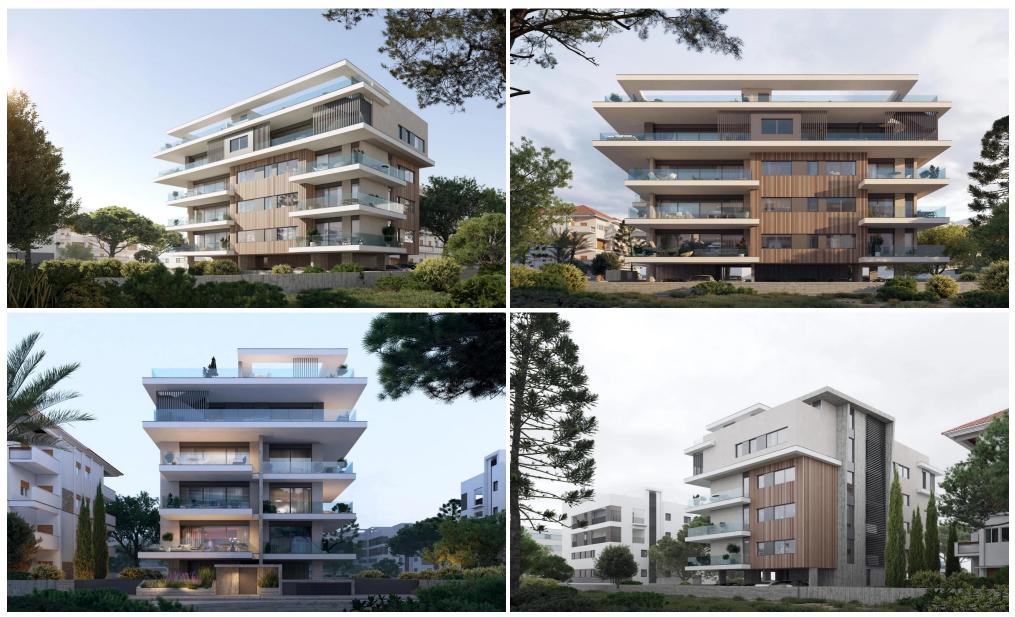

### **3** Bedroom Apartment for Sale in Germasogeia, Limassol District

This exceptional three-bedroom penthouse is located in a prestigious lowrise development just steps from Dasoudi Beach, offering direct access to the area's scenic eucalyptus park, cycling paths, and beachfront restaurants. Nestled in one of Limassol's most desirable coastal neighborhoods, it combines elegance, privacy, and the ultimate Mediterranean lifestyle.

The penthouse features expansive living spaces with three-meter ceilings, water-based underfloor heating, and a cutting-edge VRV air-conditioning system for maximum comfort and energy efficiency. The open-plan layout flows seamlessly onto spacious covered verandas, while the private rooftop terrace boasts a swimming...