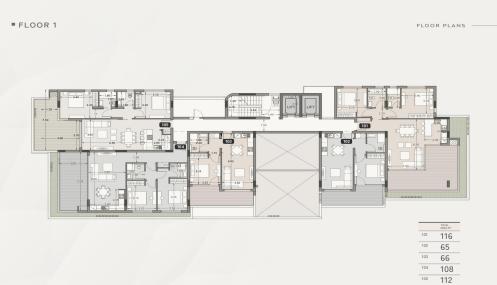

Residents benefit from a wide range of premium amenities, including:

- Gated entrance and secure environment
- Covered parking and private storage room<...

| Property Info          |     | Plot / Area Info | 0            | <b>Additional info</b> |                           |
|------------------------|-----|------------------|--------------|------------------------|---------------------------|
| Covered Area           | 112 |                  |              | Reference Number       | 7541                      |
| Covered Veranda        | 29  | Pool             | Common, Yes  | Property type          | <b>Apartment</b>          |
| Floor Number           | 1   | Parking          | Covered, Yes | Condition              | <b>Under Construction</b> |
| Total Number of Floors | 4   |                  |              | Bathrooms              | 2                         |