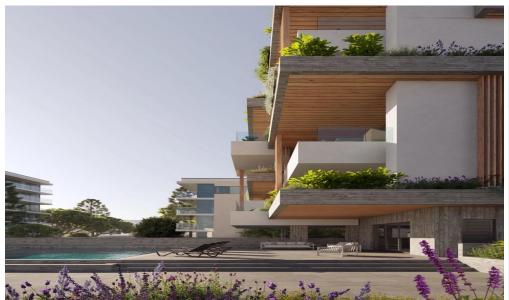

Thoughtfully designed with contemporary architecture, natural wood accents, and large panoramic windows, the apartment offers bright open-plan living spaces that seamlessly combine comfort, privacy, and sophistication. Both bedrooms are generously sized, and the layout is ideal for modern coastal living.

Residents benefit from a wide range of premium amenities, including:

- Gated entrance and secure environment
- Covered parking and private storage room<...

| Property Info          |     | Plot / Area Info | 0            | <b>Additional info</b> |                           |
|------------------------|-----|------------------|--------------|------------------------|---------------------------|
| Covered Area           | 112 |                  |              | Reference Number       | 7541                      |
| Covered Veranda        | 29  | Pool             | Common, Yes  | Property type          | <b>Apartment</b>          |
| Floor Number           | 1   | Parking          | Covered, Yes | Condition              | <b>Under Construction</b> |
| Total Number of Floors | 4   |                  |              | Bathrooms              | 2                         |