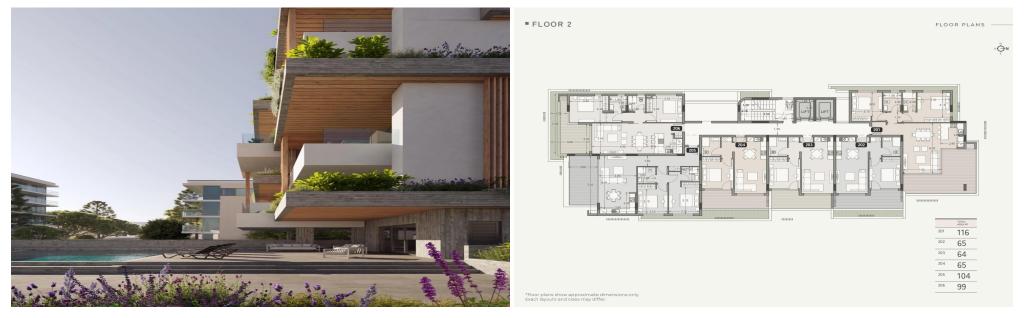

Residents benefit from a wide range of premium amenities, including:

- Gated entrance and secure environment

- Covered parking and private storage room<...

| Property Info          |                                                 |     | Plot / Area l | nfo                                 | Additional info  |                    |
|------------------------|-------------------------------------------------|-----|---------------|-------------------------------------|------------------|--------------------|
| Covered Area           |                                                 | 112 |               |                                     | Reference Number | 7546               |
| Covered Verand         | а                                               | 29  | Pool          | Common, Yes                         | Property type    | Apartment          |
| Floor Number           |                                                 | 2   | Parking       | Covered, Yes                        | Condition        | Under Construction |
| Total Number of Floors |                                                 | 4   |               |                                     | Bathrooms        | 2                  |
| Amenities              | Locatio                                         | on  |               |                                     |                  |                    |
| • Parking              | Location: Germasogeia<br>Coordinates: 34.703535 |     | 5             | Region: Limassol<br>33.084179167685 |                  |                    |
| a a aaa-               |                                                 |     |               | a /=                                |                  |                    |