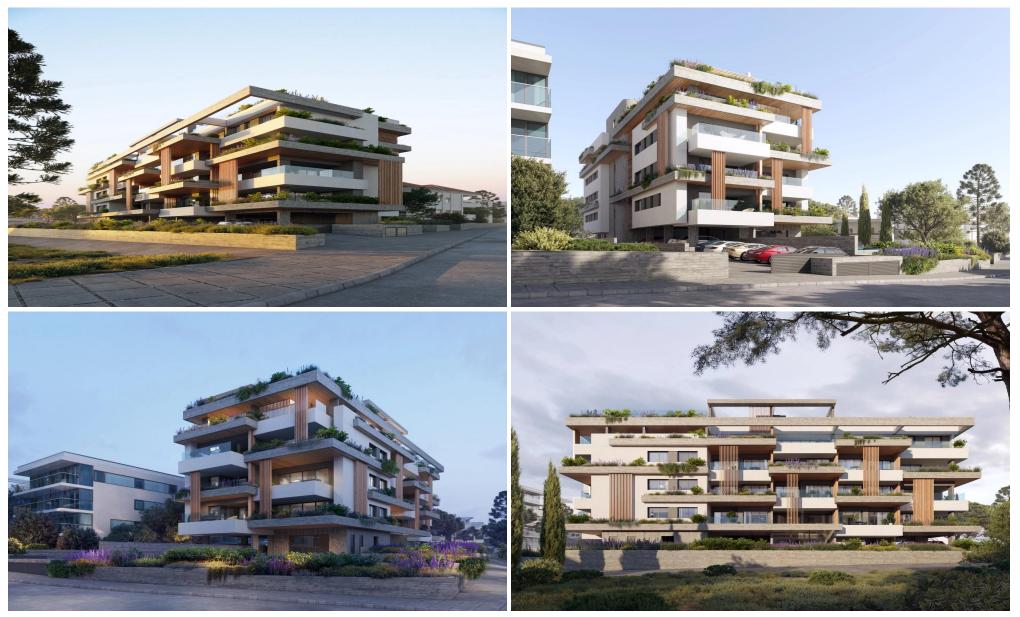

### 2 Bedroom Apartment for Sale in Germasogeia, Limassol District

Located in the prestigious Germasogeia area of Limassol, this stylish twobedroom apartment is part of an exclusive business+ class residential development, just 700 meters from the Mediterranean Sea.

Thoughtfully designed with contemporary architecture, natural wood accents, and large panoramic windows, the apartment offers bright open-plan living spaces that seamlessly combine comfort, privacy, and sophistication. Both bedrooms are generously sized, and the layout is ideal for modern coastal living.