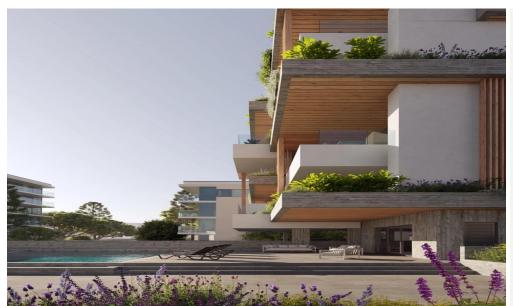

Residents benefit from a wide range of premium amenities, including:

- Gated entrance and secure environment
- Covered parking and private storage room

**&**...

| Property Info P        |    | Plot / Area Info |              | Additional info  |                           |
|------------------------|----|------------------|--------------|------------------|---------------------------|
| Covered Area           | 62 |                  |              | Reference Number | 7547                      |
| Covered Veranda        | 12 | Pool             | Common, Yes  | Property type    | Apartment                 |
| Floor Number           | 2  | Parking          | Covered, Yes | Condition        | <b>Under Construction</b> |
| Total Number of Floors | 4  |                  |              | Bathrooms        | 1                         |