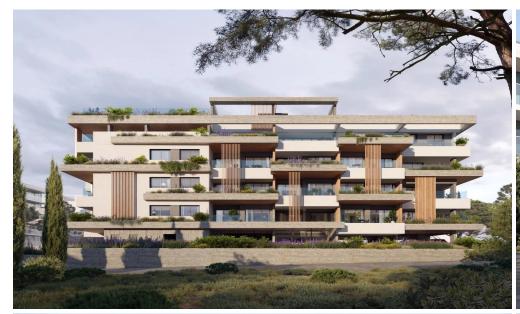

## 1 Bedroom Apartment for Sale in Germasogeia, Limassol District

Located in the prestigious Germasogeia area of Limassol, this stylish onebedroom apartment is part of an exclusive business+ class residential development, just 700 meters from the Mediterranean Sea.

Thoughtfully designed with contemporary architecture, natural wood accents, and large panoramic windows, the apartment offers bright open-plan living spaces that seamlessly combine comfort, privacy, and sophistication. Bedroom is generously sized, and the layout is ideal for modern coastal living.