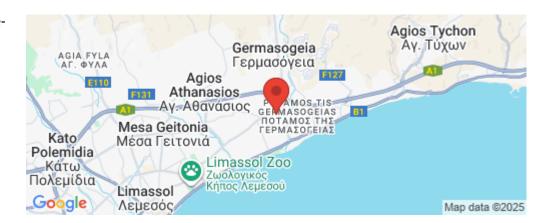

Amenities Location

Location: Germasogeia

Coordinates: 34.703535333069 / 33.084179167685

Region: **Limassol** 

Price: €580 000 + VAT

VAT for this property is €29,000 or €110,200. VAT usually is 19%. If it is your first purchase of property, you can have VAT reduced to 5% for the first 150sq.m. of the property.