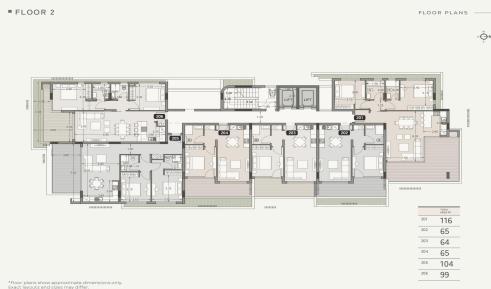

Residents benefit from a wide range of premium amenities, including:

- Gated entrance and secure environment
- Covered parking and private storage room

**&**...

| Property Info P        |    | Plot / Area Info |              | Additional info  |                           |
|------------------------|----|------------------|--------------|------------------|---------------------------|
| Covered Area           | 62 |                  |              | Reference Number | 7547                      |
| Covered Veranda        | 12 | Pool             | Common, Yes  | Property type    | Apartment                 |
| Floor Number           | 2  | Parking          | Covered, Yes | Condition        | <b>Under Construction</b> |
| Total Number of Floors | 4  |                  |              | Bathrooms        | 1                         |