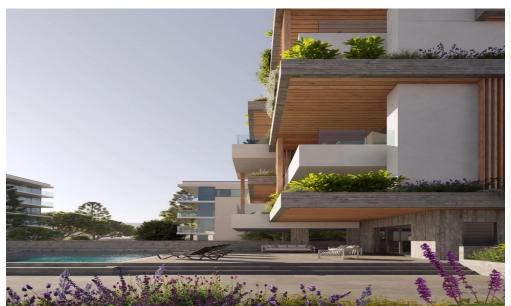

Residents benefit from a wide range of premium amenities, including:

- Gated entrance and secure environment
- Covered parking and private storage room<...

| Property Info          |     | Plot / Area Info |              | Additional info  |                           |
|------------------------|-----|------------------|--------------|------------------|---------------------------|
| Covered Area           | 101 |                  |              | Reference Number | 7550                      |
| Covered Veranda        | 18  | Pool             | Common, Yes  | Property type    | <b>Apartment</b>          |
| Floor Number           | 2   | Parking          | Covered, Yes | Condition        | <b>Under Construction</b> |
| Total Number of Floors | 4   |                  |              | Bathrooms        | 2                         |