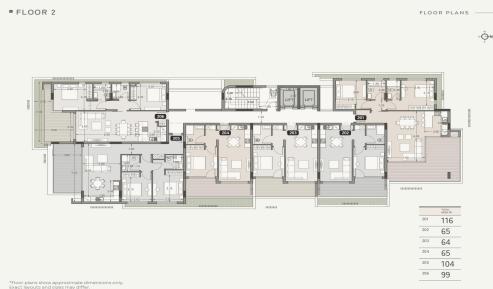

Residents benefit from a wide range of premium amenities, including:

- Gated entrance and secure environment
- Covered parking and private storage room<...

| Property Info          |     | Plot / Area Info |              | Additional info  |                           |
|------------------------|-----|------------------|--------------|------------------|---------------------------|
| Covered Area           | 101 |                  |              | Reference Number | 7550                      |
| Covered Veranda        | 18  | Pool             | Common, Yes  | Property type    | <b>Apartment</b>          |
| Floor Number           | 2   | Parking          | Covered, Yes | Condition        | <b>Under Construction</b> |
| Total Number of Floors | 4   |                  |              | Bathrooms        | 2                         |