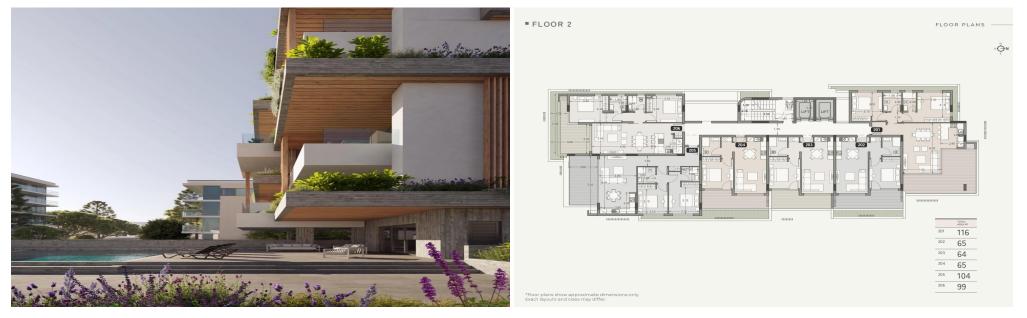

Thoughtfully designed with contemporary architecture, natural wood accents, and large panoramic windows, the apartment offers bright open-plan living spaces that seamlessly combine comfort, privacy, and sophistication. Both bedrooms are generously sized, and the layout is ideal for modern coastal living.

Residents benefit from a wide range of premium amenities, including:

- Gated entrance and secure environment

- Covered parking and private storage room<...

| Property Info          |                                                                     | Plot / Area Info |         | Additional info        |                  |                           |
|------------------------|---------------------------------------------------------------------|------------------|---------|------------------------|------------------|---------------------------|
| Covered Area           |                                                                     | 96               |         |                        | Reference Number | 7551                      |
| Covered Veranda        |                                                                     | 13               | Pool    | Common, Yes            | Property type    | Apartment                 |
| Floor Number           |                                                                     | 2                | Parking | Covered, Yes           | Condition        | Under Construction        |
| Total Number of Floors |                                                                     | 4                |         |                        | Bathrooms        | 2                         |
| Amenities              | Locatior                                                            | ı                |         |                        |                  |                           |
| • Parking              | Location: Germasogeia<br>Coordinates: <b>34.703535333069 / 33.0</b> |                  |         | egion: <b>Limassol</b> |                  |                           |
| Aug 5, 2025            |                                                                     |                  |         | 1/5                    |                  | https://index.cv/cale/782 |