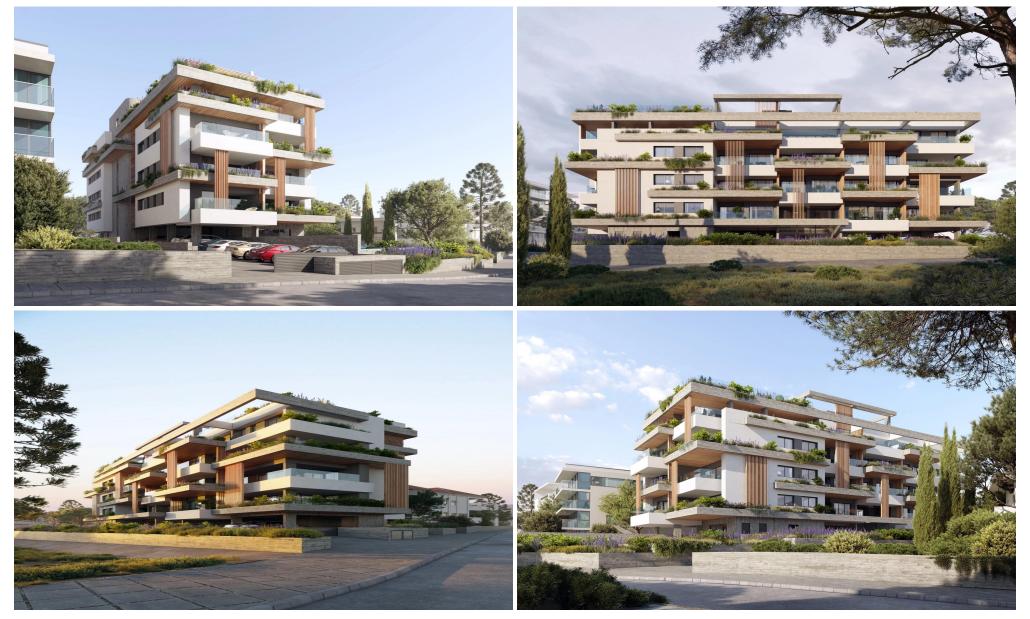

### 2 Bedroom Apartment for Sale in Germasogeia, Limassol District

Located in the prestigious Germasogeia area of Limassol, this stylish twobedroom apartment is part of an exclusive business+ class residential development, just 700 meters from the Mediterranean Sea.

Thoughtfully designed with contemporary architecture, natural wood accents, and large panoramic windows, the apartment offers bright open-plan living spaces that seamlessly combine comfort, privacy, and sophistication. Both bedrooms are generously sized, and the layout is ideal for modern coastal living.

Residents benefit from a wide range of premium amenities, including:

- Gated entrance and secure environment

- Covered parking and private storage room<...

| Property Info          |                                                                     | Plot / Area Info |         | Additional info        |                  |                           |
|------------------------|---------------------------------------------------------------------|------------------|---------|------------------------|------------------|---------------------------|
| Covered Area           |                                                                     | 96               |         |                        | Reference Number | 7551                      |
| Covered Veranda        |                                                                     | 13               | Pool    | Common, Yes            | Property type    | Apartment                 |
| Floor Number           |                                                                     | 2                | Parking | Covered, Yes           | Condition        | Under Construction        |
| Total Number of Floors |                                                                     | 4                |         |                        | Bathrooms        | 2                         |
| Amenities              | Locatior                                                            | ı                |         |                        |                  |                           |
| • Parking              | Location: Germasogeia<br>Coordinates: <b>34.703535333069 / 33.0</b> |                  |         | egion: <b>Limassol</b> |                  |                           |
| Aug 5, 2025            |                                                                     |                  |         | 1/5                    |                  | https://index.cv/cale/782 |