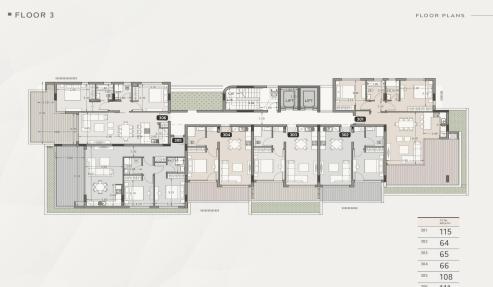

Residents benefit from a wide range of premium amenities, including:

- Gated entrance and secure environment
- Covered parking and private storage room<...

| Property Info          |     | Plot / Area Info | 0            | <b>Additional info</b> |                           |
|------------------------|-----|------------------|--------------|------------------------|---------------------------|
| Covered Area           | 112 |                  |              | Reference Number       | 7552                      |
| Covered Veranda        | 29  | Pool             | Common, Yes  | Property type          | <b>Apartment</b>          |
| Floor Number           | 3   | Parking          | Covered, Yes | Condition              | <b>Under Construction</b> |
| Total Number of Floors | 4   |                  |              | Bathrooms              | 2                         |