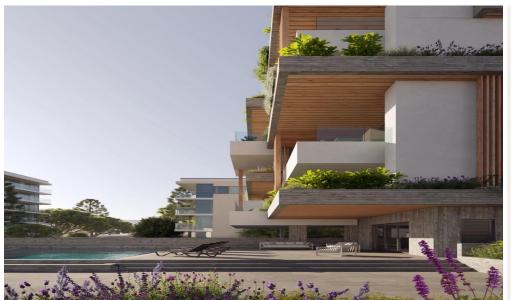

Residents benefit from a wide range of premium amenities, including:

- Gated entrance and secure environment
- Covered parking and private storage room<...

| Property Info          |     | Plot / Area Info | 0            | <b>Additional info</b> |                           |
|------------------------|-----|------------------|--------------|------------------------|---------------------------|
| Covered Area           | 112 |                  |              | Reference Number       | 7552                      |
| Covered Veranda        | 29  | Pool             | Common, Yes  | Property type          | <b>Apartment</b>          |
| Floor Number           | 3   | Parking          | Covered, Yes | Condition              | <b>Under Construction</b> |
| Total Number of Floors | 4   |                  |              | Bathrooms              | 2                         |