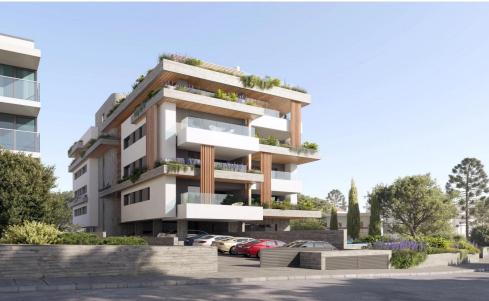

## 1 Bedroom Apartment for Sale in Germasogeia, Limassol District

Located in the prestigious Germasogeia area of Limassol, this stylish onebedroom apartment is part of an exclusive business+ class residential development, just 700 meters from the Mediterranean Sea.

Thoughtfully designed with contemporary architecture, natural wood accents, and large panoramic windows, the apartment offers bright open-plan living spaces that seamlessly combine comfort, privacy, and sophistication. Bedroom is generously sized, and the layout is ideal for modern coastal living.

Residents benefit from a wide range of premium amenities, including:

- Gated entrance and secure environment
- Covered parking and private storage room

&...

| Property Info          |    | Plot / Area Info | Plot / Area Info Additional info |                  |                           |
|------------------------|----|------------------|----------------------------------|------------------|---------------------------|
| Covered Area           | 62 |                  |                                  | Reference Number | 7555                      |
| Covered Veranda        | 12 | Pool             | Common, Yes                      | Property type    | Apartment                 |
| Floor Number           | 3  | Parking          | Covered, Yes                     | Condition        | <b>Under Construction</b> |
| Total Number of Floors | 4  |                  |                                  | Bathrooms        | 1                         |