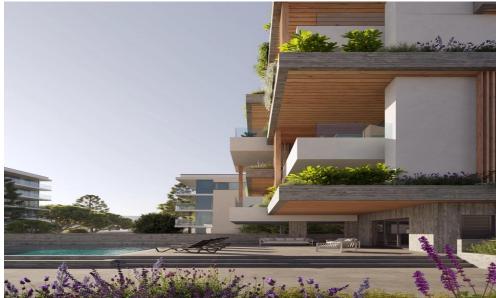

Residents benefit from a wide range of premium amenities, including:

- Gated entrance and secure environment
- Covered parking and private storage room

&...

| Property Info          |    | Plot / Area Info | Plot / Area Info Additional info |                  |                           |
|------------------------|----|------------------|----------------------------------|------------------|---------------------------|
| Covered Area           | 62 |                  |                                  | Reference Number | 7555                      |
| Covered Veranda        | 12 | Pool             | Common, Yes                      | Property type    | Apartment                 |
| Floor Number           | 3  | Parking          | Covered, Yes                     | Condition        | <b>Under Construction</b> |
| Total Number of Floors | 4  |                  |                                  | Bathrooms        | 1                         |