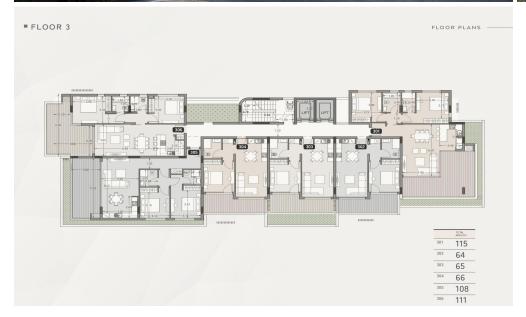

Residents benefit from a wide range of premium amenities, including:

- Gated entrance and secure environment
- Covered parking and private storage room

&...

| Property Info          |    | Plot / Area Info | Plot / Area Info Additional info |                  |                           |
|------------------------|----|------------------|----------------------------------|------------------|---------------------------|
| Covered Area           | 62 |                  |                                  | Reference Number | 7555                      |
| Covered Veranda        | 12 | Pool             | Common, Yes                      | Property type    | Apartment                 |
| Floor Number           | 3  | Parking          | Covered, Yes                     | Condition        | <b>Under Construction</b> |
| Total Number of Floors | 4  |                  |                                  | Bathrooms        | 1                         |