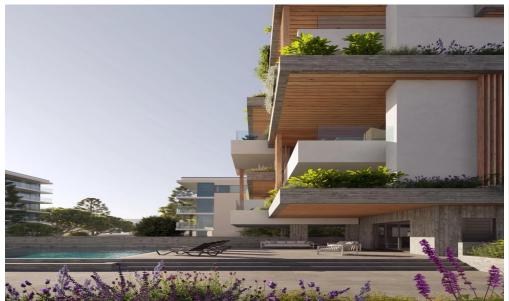

Thoughtfully designed with contemporary architecture, natural wood accents, and large panoramic windows, the apartment offers bright open-plan living spaces that seamlessly combine comfort, privacy, and sophistication. Both bedrooms are generously sized, and the layout is ideal for modern coastal living.

Residents benefit from a wide range of premium amenities, including:

- Gated entrance and secure environment
- Covered parking and private storage room<...

| Property Info          |     | Plot / Area Info |              | Additional info  |                    |
|------------------------|-----|------------------|--------------|------------------|--------------------|
| Covered Area           | 102 |                  |              | Reference Number | 7556               |
| Covered Veranda        | 19  |                  |              | Reference Number | 7550               |
|                        |     | Pool             | Common, Yes  | Property type    | Apartment          |
| Uncovered Veranda      | 2   | Davidska si      | •            | , , ,,           | •                  |
| Floor Number           | 2   | Parking          | Covered, Yes | Condition        | Under Construction |
| 1 1001 Nullibel        | 3   |                  |              | Bathrooms        | 2                  |
| Total Number of Floors | 4   |                  |              | Butiliooms       | _                  |