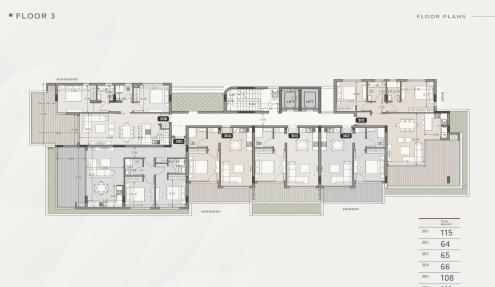

Residents benefit from a wide range of premium amenities, including:

- Gated entrance and secure environment
- Covered parking and private storage room<...

| Property Info          |     | Plot / Area Info |              | Additional info  |                    |
|------------------------|-----|------------------|--------------|------------------|--------------------|
| Covered Area           | 102 |                  |              | Reference Number | 7556               |
| Covered Veranda        | 19  |                  |              | Reference Number | 7550               |
|                        |     | Pool             | Common, Yes  | Property type    | Apartment          |
| Uncovered Veranda      | 2   | Davidska si      | •            | , , ,,           | •                  |
| Floor Number           | 2   | Parking          | Covered, Yes | Condition        | Under Construction |
| 1 1001 Nullibel        | 3   |                  |              | Bathrooms        | 2                  |
| Total Number of Floors | 4   |                  |              | Butiliooms       | _                  |