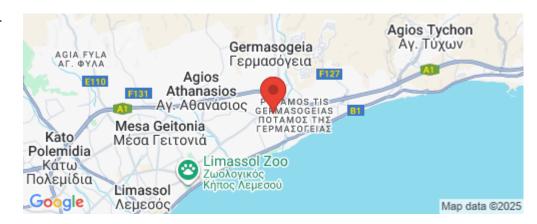

Amenities Location

Location: Germasogeia

Coordinates: 34.703535333069 / 33.084179167685

Region: **Limassol** 

Price: €760 000 + VAT

VAT for this property is €38,000 or €144,400. VAT usually is 19%. If it is your first purchase of property, you can have VAT reduced to 5% for the first 150sq.m. of the property.