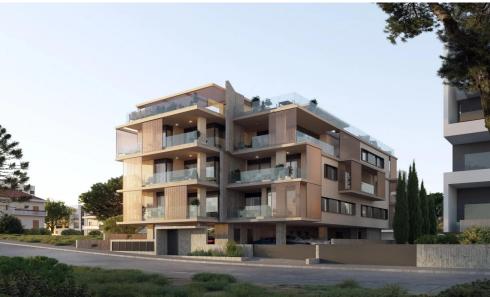

## 2 Bedroom Apartment for Sale in Limassol - Agios Athanasios

Located in one of Limassol's most desirable residential areas — Linopetra — just 1,200 meters from the sea, this beautifully crafted two-bedroom apartment offers a blend of comfort, modern design, and Mediterranean charm.

Part of a private, low-rise residential complex with only 12 exclusive units, the apartment features a well-thought-out layout with bright open-plan living spaces, spacious bedrooms, and high-quality finishes throughout. Large windows and a generous veranda create a seamless connection between indoor and outdoor living, ideal for enjoying the mild Limassol climate year-round.

The gated community provides privacy and tranquility while being moments awa...

| Property Info          |                                | Plot / Area Info  |              | Additional info  |                  |
|------------------------|--------------------------------|-------------------|--------------|------------------|------------------|
| Covered Area           | 106                            |                   |              |                  |                  |
| Covered Veranda        | 22                             | Pool <b>Com</b> i | Common, Yes  | Reference Number | 7563             |
| Floor Number           | 2                              | Parking           | Covered, Yes | Property type    | <b>Apartment</b> |
| Total Number of Floors | 3                              | Parking           |              | Bathrooms        | 2                |
| Heating                | <b>Underfloor Heating, Yes</b> |                   |              |                  |                  |