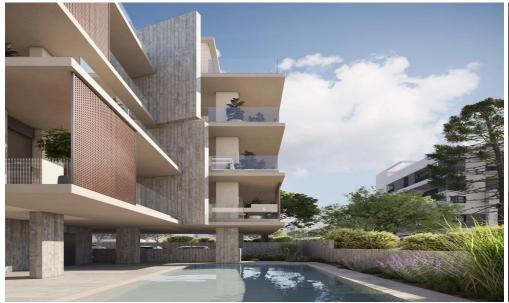

Part of a private, low-rise residential complex with only 12 exclusive units, the apartment features a well-thought-out layout with bright open-plan living spaces, spacious bedrooms, and high-quality finishes throughout. Large windows and a generous veranda create a seamless connection between indoor and outdoor living, ideal for enjoying the mild Limassol climate year-round.

The gated community provides privacy and tranquility while being moments awa...

| Property Info          |                                | Plot / Area Info  |              | Additional info  |                  |
|------------------------|--------------------------------|-------------------|--------------|------------------|------------------|
| Covered Area           | 106                            |                   |              |                  |                  |
| Covered Veranda        | 22                             | Pool <b>Com</b> i | Common, Yes  | Reference Number | 7563             |
| Floor Number           | 2                              | Parking           | Covered, Yes | Property type    | <b>Apartment</b> |
| Total Number of Floors | 3                              | Parking           |              | Bathrooms        | 2                |
| Heating                | <b>Underfloor Heating, Yes</b> |                   |              |                  |                  |