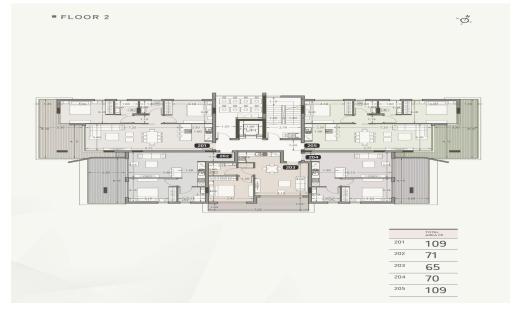

The gated community provides privacy and tranquility while being moments awa...

| Property Info          |                                | Plot / Area Info  |              | Additional info  |                  |
|------------------------|--------------------------------|-------------------|--------------|------------------|------------------|
| Covered Area           | 106                            |                   |              |                  |                  |
| Covered Veranda        | 22                             | Pool <b>Com</b> i | Common, Yes  | Reference Number | 7563             |
| Floor Number           | 2                              | Parking           | Covered, Yes | Property type    | <b>Apartment</b> |
| Total Number of Floors | 3                              | Parking           |              | Bathrooms        | 2                |
| Heating                | <b>Underfloor Heating, Yes</b> |                   |              |                  |                  |