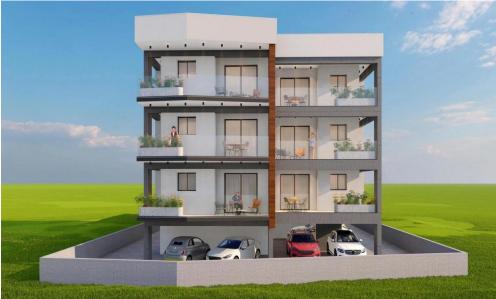

## 2 Bedroom Apartment for Sale in Limassol District

Luxury modern and spacious apartments in Petrou Kai Pavlou, Limassol. Key Features

Excellent location
Modern ddesign
Close to all amenities
High quality
Provision for air conditioning
Solar water heating
Granite counter tops

AVAILABILITY
Apartment 1st floor

Internal area 77,36 sq.m. Covered veranda 21 sq.m. Price 330.000 euro plus VAT

Apartment 2nd floor

Internal area 77,36 sq.m. Covered veranda 21 sq.m. Price 335.000 euro plus VAT