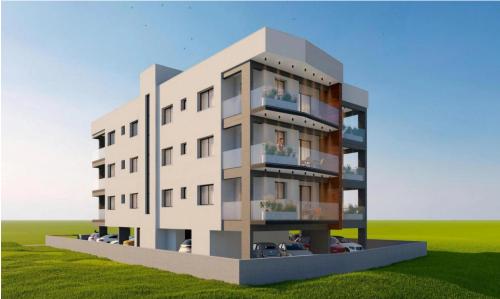

## 2 Bedroom Apartment for Sale in Limassol District

Luxury modern and spacious apartments in Petrou Kai Pavlou, Limassol. Key Features

Excellent location
Modern ddesign
Close to all amenities
High quality
Provision for air conditioning
Solar water heating
Granite counter tops

AVAILABILITY
Apartment 1st floor

Internal area 77,36 sq.m. Covered veranda 21 sq.m. Price 330.000 euro plus VAT

Apartment 2nd floor

Internal area 77,36 sq.m. Covered veranda 21 sq.m. Price 335.000 euro plus VAT