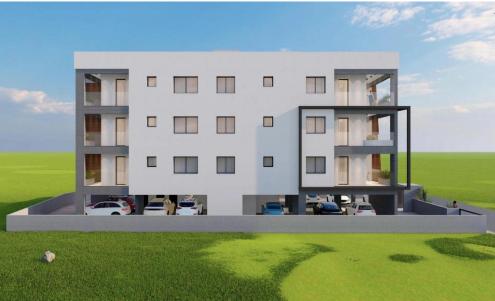

## 2 Bedroom Apartment for Sale in Limassol District

Luxury modern and spacious apartments in Petrou Kai Pavlou, Limassol. Key Features

Excellent location
Modern ddesign
Close to all amenities
High quality
Provision for air conditioning
Solar water heating
Granite counter tops

AVAILABILITY
Apartment 1st floor

Internal area 77,36 sq.m. Covered veranda 21 sq.m. Price 330.000 euro plus VAT

Apartment 2nd floor

Internal area 77,36 sq.m. Covered veranda 21 sq.m. Price 335.000 euro plus VAT