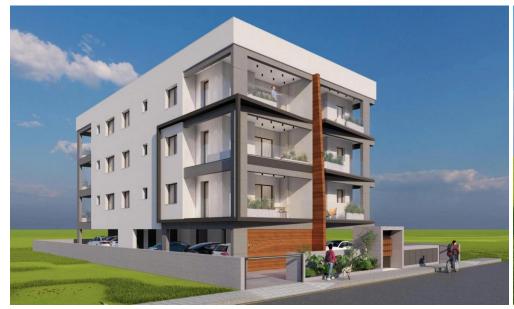

## 2 Bedroom Apartment for Sale in Limassol District

Luxury modern and spacious apartments in Petrou Kai Pavlou, Limassol. Key Features

Excellent location
Modern ddesign
Close to all amenities
High quality
Provision for air conditioning
Solar water heating
Granite counter tops

AVAILABILITY
Apartment 1st floor

Internal area 77,36 sq.m. Covered veranda 21 sq.m. Price 330.000 euro plus VAT

Apartment 2nd floor

Internal area 77,36 sq.m. Covered veranda 21 sq.m. Price 335.000 euro plus VAT