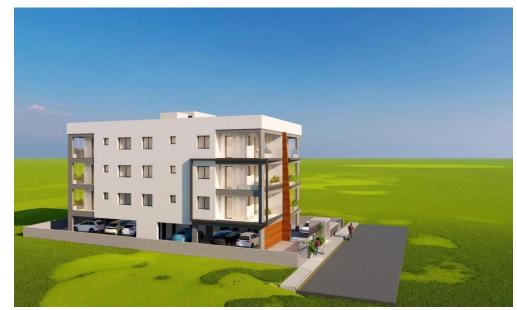

## 2 Bedroom Apartment for Sale in Limassol District

Luxury modern and spacious apartments in Petrou Kai Pavlou, Limassol. Key Features

Excellent location
Modern ddesign
Close to all amenities
High quality
Provision for air conditioning
Solar water heating
Granite counter tops

There are more apartments available in this project.

Status: Under construction

Expected completion date: 2026

Property Info Plot / Area Info

**Additional info** 

Covered Area 98

• Storage room

**Amenities** Location

Region: Limassol

www.index.cy - All Cyprus Real Estate

Reference Number **58592** 

Property type **Apartment** 

Condition Under Construction

Construction Year 2026

Bathrooms 2

Price: €330 000 + VAT