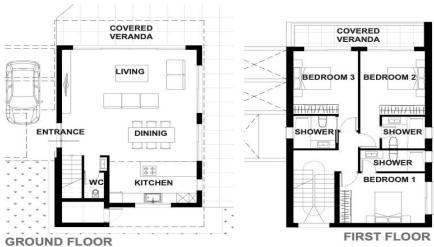

## 3 Bedroom House for Sale in Pegeia, Paphos District

Modern three bedroom villa for sale in a residential complex located in the heart of the picturesque area of Peyia, Paphos. The villas are distinguished by their thoughtful architecture and high level of comfort: spacious rooms, covered verandas, private pool, roof garden and magnificent panoramic views. All houses are equipped with modern engineering solutions, including a smart home system, VRV air conditioning, underfloor heating, solar panels, a water pressure boosting system, a charging station for electric vehicles, an alarm system and energy-efficient LED lighting. The complex is located just five minutes from the sea and is located in a secure residential community, offering resi...

| Property Info     |                | Plot / Area Info |              | Additional info  |                  |
|-------------------|----------------|------------------|--------------|------------------|------------------|
| Covered Area      | 149            |                  |              | Reference Number | 152092           |
| Furnishing        | Unfurnished    | Parking          | Covered, Yes | Property type    | House            |
| Energy Efficiency | Α              |                  | Covered, res | Condition        | <b>Pre-Owned</b> |
| Air Conditioning  | All rooms, Yes |                  |              | Bathrooms        | 3                |