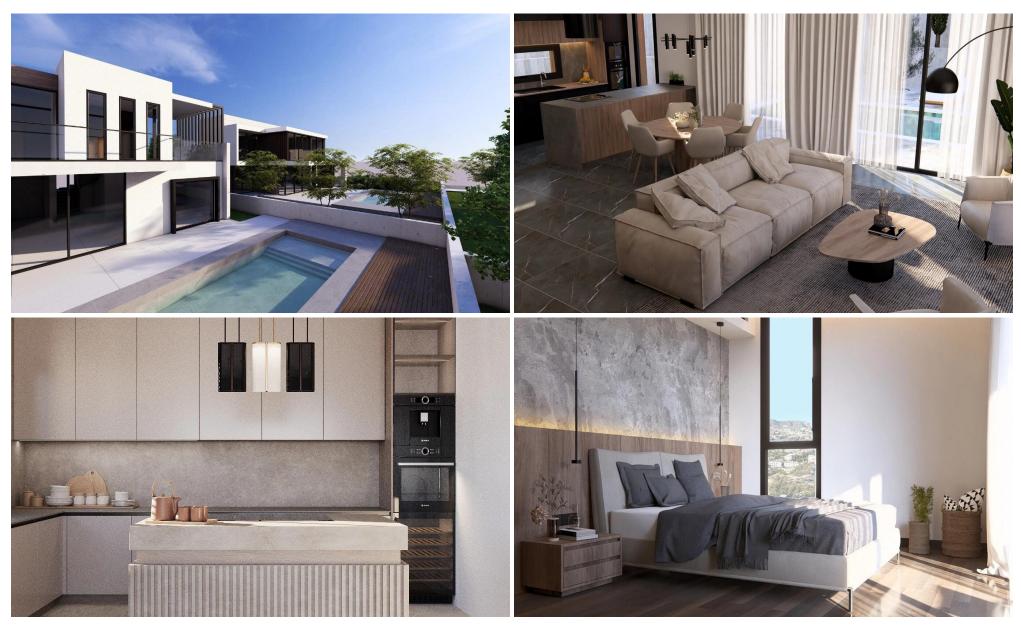

## 3 Bedroom House for Sale in Pegeia, Paphos District

Modern three bedroom villa for sale in a residential complex located in the heart of the picturesque area of Peyia, Paphos. The villas are distinguished by their thoughtful architecture and high level of comfort: spacious rooms, covered verandas, private pool, roof garden and magnificent panoramic views. All houses are equipped with modern engineering solutions, including a smart home system, VRV air conditioning, underfloor heating, solar panels, a water pressure boosting system, a charging station for electric vehicles, an alarm system and energy-efficient LED lighting. The complex is located just five minutes from the sea and is located in a secure residential community, offering resi...