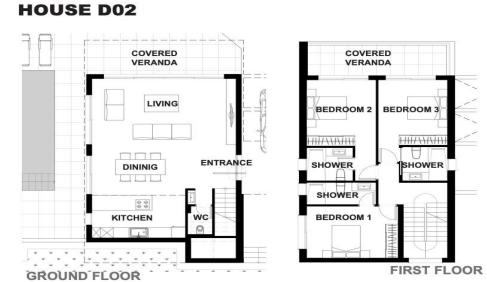

## 3 Bedroom House for Sale in Pegeia, Paphos District

Modern three bedroom villa for sale in a residential complex located in the heart of the picturesque area of Peyia, Paphos. The villas are distinguished by their thoughtful architecture and high level of comfort: spacious rooms, covered verandas, private pool, roof garden and magnificent panoramic views. All houses are equipped with modern engineering solutions, including a smart home system, VRV air conditioning, underfloor heating, solar panels, a water pressure boosting system, a charging station for electric vehicles, an alarm system and energy-efficient LED lighting. The complex is located just five minutes from the sea and is located in a secure residential community, offering resi...