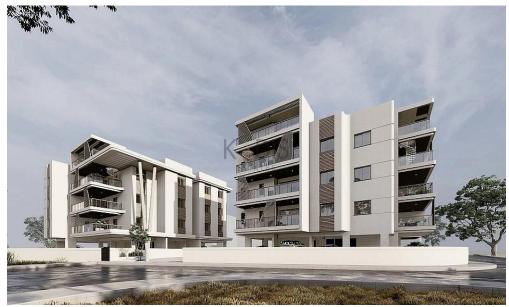

## 3 Bedroom Apartment for Sale in Latsia, Nicosia District

- •3 bedroom
- •2 W/C
- •Internal Area 102.20m2
- Covered Verandas 24m2
- •En Suite Bathroom
- •Guest WC
- Covered Parking
- Storage
- •Energy Efficiency "A"
- Photovoltaic Panels

Reference Number 12807

Property type **Apartment** Condition **Brand New** 

Bathrooms 2

**Amenities** Location

**Location:** Latsia Region: Nicosia Guest WC

Coordinates: 35.1063639 / 33.3782668

Price: €230 000 + VAT