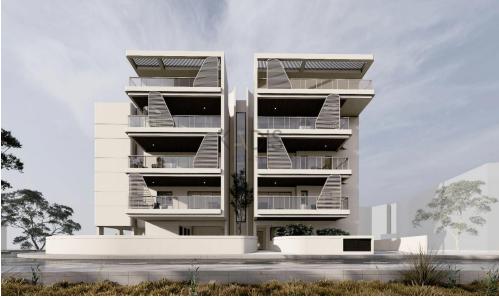

## 3 Bedroom Apartment for Sale in Latsia, Nicosia District

- •3 bedroom
- •2 W/C
- •Internal Area 102.20m2
- Covered Verandas 24m2
- •En Suite Bathroom
- •Guest WC
- Covered Parking
- Storage
- •Energy Efficiency "A"
- Photovoltaic Panels

Reference Number 12807

Property type **Apartment** Condition **Brand New** 

Bathrooms 2

**Amenities** Location

**Location:** Latsia Region: Nicosia Guest WC

Coordinates: 35.1063639 / 33.3782668

Price: €230 000 + VAT