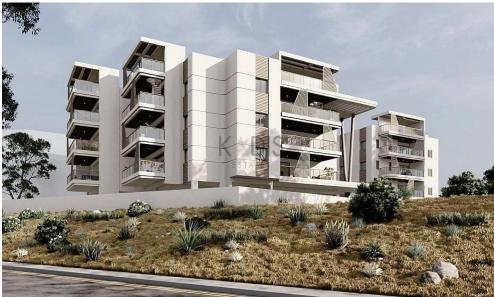

## 3 Bedroom Apartment for Sale in Latsia, Nicosia District

- •3 bedroom
- •2 W/C
- •Internal Area 102.20m2
- Covered Verandas 24m2
- •En Suite Bathroom
- •Guest WC
- Covered Parking
- Storage
- •Energy Efficiency "A"
- Photovoltaic Panels

Reference Number 12807

Property type **Apartment** Condition **Brand New** 

Bathrooms 2

**Amenities** Location

**Location:** Latsia Region: Nicosia Guest WC

Coordinates: 35.1063639 / 33.3782668

Price: €230 000 + VAT