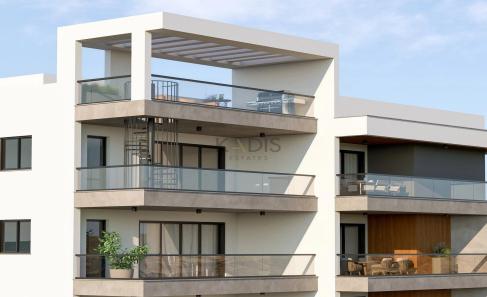

## 2 Bedroom Apartment for Sale in Strovolos, Nicosia District

- •2 bedrooms
- •2 W/C
- •Internal Area 83.10m2
- Covered Verandas 20.5m2
- •En Suite Bathroom
- •Guest WC
- Covered Parking
- Storage
- •Energy Efficiency "A"
- Photovoltaic Panels