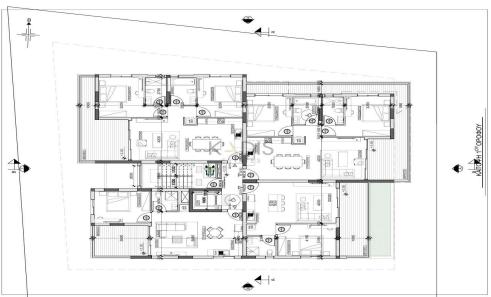

## 2 Bedroom Apartment for Sale in Strovolos, Nicosia District

- •2 bedrooms
- •2 W/C
- •Internal Area 83.10m2
- Covered Verandas 20.5m2
- •En Suite Bathroom
- •Guest WC
- Covered Parking
- Storage
- •Energy Efficiency "A"
- Photovoltaic Panels