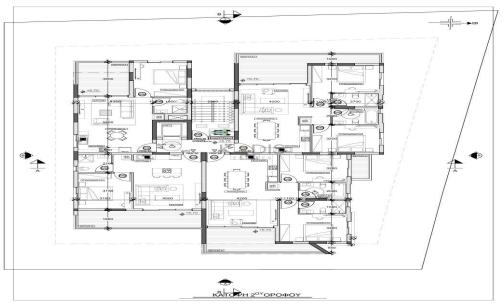

## 2 Bedroom Apartment for Sale in Strovolos, Nicosia District

- •2 bedrooms
- •2 W/C
- •Internal Area 83.10m2
- Covered Verandas 20.5m2
- •En Suite Bathroom
- •Guest WC
- Covered Parking
- Storage
- •Energy Efficiency "A"
- Photovoltaic Panels