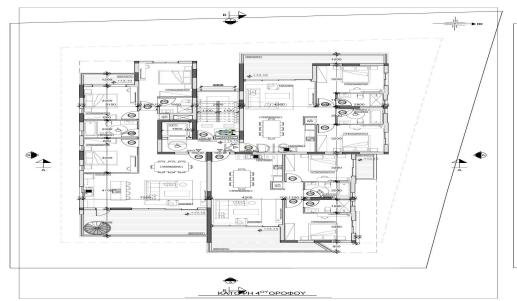

## 2 Bedroom Apartment for Sale in Strovolos, Nicosia District

- •2 bedrooms
- •2 W/C
- •Internal Area 83.10m2
- Covered Verandas 20.5m2
- •En Suite Bathroom
- •Guest WC
- Covered Parking
- Storage
- •Energy Efficiency "A"
- Photovoltaic Panels