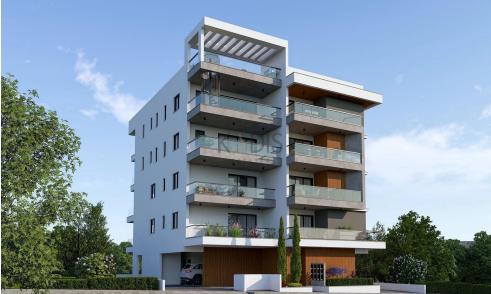

## 2 Bedroom Apartment for Sale in Strovolos, Nicosia District

- •2 bedrooms
- •2 W/C
- •Internal Area 83.10m2
- Covered Verandas 20.5m2
- •En Suite Bathroom
- •Guest WC
- Covered Parking
- Storage
- •Energy Efficiency "A"
- Photovoltaic Panels