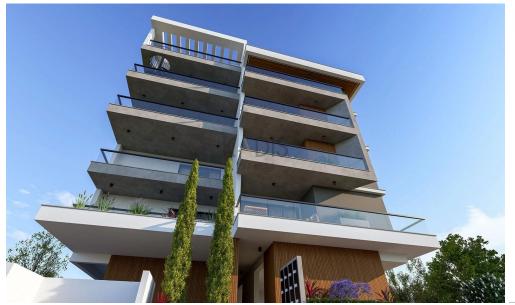

## 2 Bedroom Apartment for Sale in Strovolos, Nicosia District

- •2 bedrooms
- •2 W/C
- •Internal Area 83.10m2
- Covered Verandas 20.5m2
- •En Suite Bathroom
- •Guest WC
- Covered Parking
- Storage
- •Energy Efficiency "A"
- Photovoltaic Panels