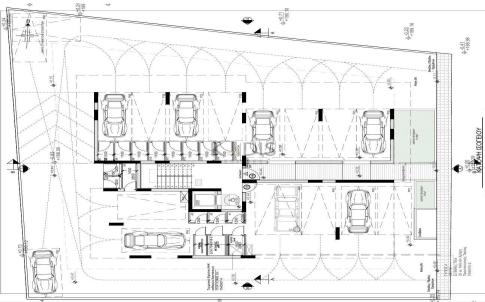

## 2 Bedroom Apartment for Sale in Strovolos, Nicosia District

- •2 bedrooms
- •2 W/C
- •Internal Area 83.10m2
- Covered Verandas 20.5m2
- •En Suite Bathroom
- •Guest WC
- Covered Parking
- Storage
- •Energy Efficiency "A"
- Photovoltaic Panels

Amenities Location

• Storage room

Location: Strovolos
Region: Nicosia

Coordinates: 35.13384313138 / 33.346094623285

Price: €290 000 + VAT

VAT for this property is €14,500 or €55,100. VAT usually is 19%. If it is your first purchase of property, you can have VAT reduced to 5% for the first 150sq.m. of the property.