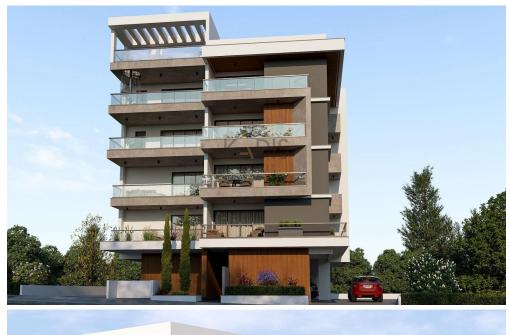

## 2 Bedroom Apartment for Sale in Strovolos, Nicosia District

- •2 bedrooms
- •2 W/C
- •Internal Area 83.10m2
- Covered Verandas 20.5m2
- •En Suite Bathroom
- •Guest WC
- Covered Parking
- Storage
- •Energy Efficiency "A"
- Photovoltaic Panels