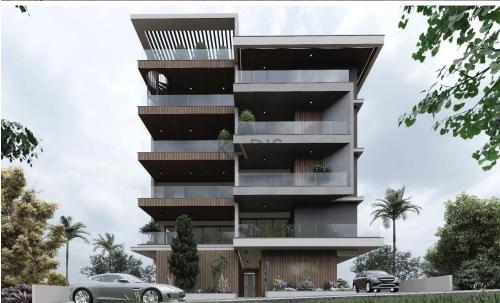

## 2 Bedroom Apartment for Sale in Strovolos, Nicosia District

- •2 bedrooms
- •2 W/C
- •Internal Area 83.10m2
- Covered Verandas 20.5m2
- •En Suite Bathroom
- •Guest WC
- Covered Parking
- Storage
- •Energy Efficiency "A"
- Photovoltaic Panels