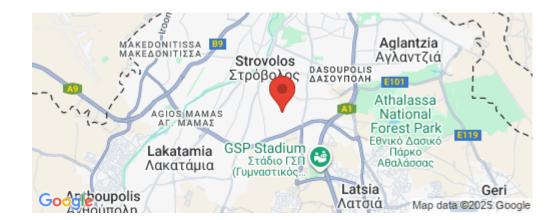

Amenities Location

• Storage room

Location: Strovolos
Region: Nicosia

Coordinates: **35.131239585885** / **33.349707569078** 

1/4

Price: €380 000 + VAT

VAT for this property is €19,000 or €72,200. VAT usually is 19%. If it is your first purchase of property, you can have VAT reduced to 5% for the first 150sq.m. of the property.