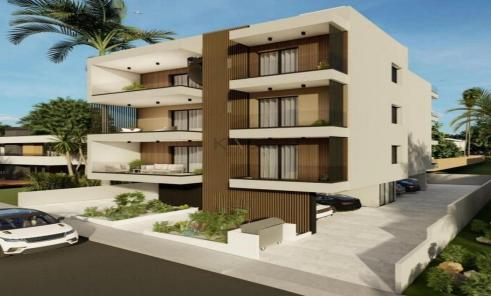

## 3 Bedroom Apartment for Sale in Strovolos, Nicosia District

- •3 bedrooms
- •2 W/C
- •Internal Area 95m2
- Covered Verandas 14m2
- •En Suite Bathroom
- •Guest WC
- Covered Parking
- Storage
- •Energy Efficiency "A"