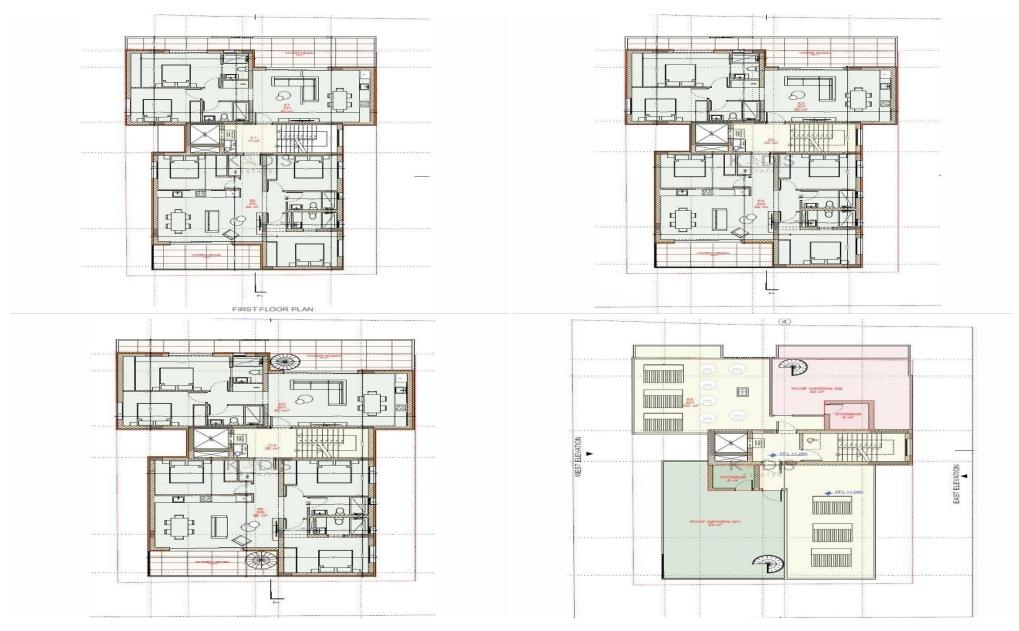

## 3 Bedroom Apartment for Sale in Strovolos, Nicosia District

- •3 bedrooms
- •2 W/C
- •Internal Area 95m2
- Covered Verandas 14m2
- •En Suite Bathroom
- •Guest WC
- Covered Parking
- Storage
- •Energy Efficiency "A"