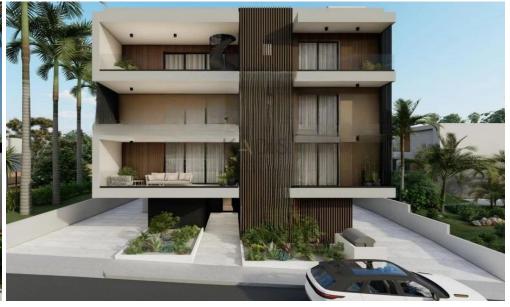

## 3 Bedroom Apartment for Sale in Strovolos, Nicosia District

- •3 bedrooms
- •2 W/C
- •Internal Area 95m2
- Covered Verandas 14m2
- •En Suite Bathroom
- •Guest WC
- Covered Parking
- Storage
- •Energy Efficiency "A"

Amenities Location

• Storage room

Location: Strovolos
Region: Nicosia

Coordinates: **35.131239585885** / **33.349707569078** 

1/4

Price: €380 000 + VAT

VAT for this property is €19,000 or €72,200. VAT usually is 19%. If it is your first purchase of property, you can have VAT reduced to 5% for the first 150sq.m. of the property.