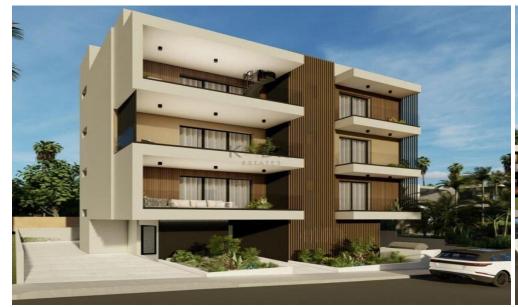

## 3 Bedroom Apartment for Sale in Strovolos, Nicosia District

- •3 bedrooms
- •2 W/C
- •Internal Area 95m2
- Covered Verandas 14m2
- •En Suite Bathroom
- •Guest WC
- Covered Parking
- Storage
- •Energy Efficiency "A"