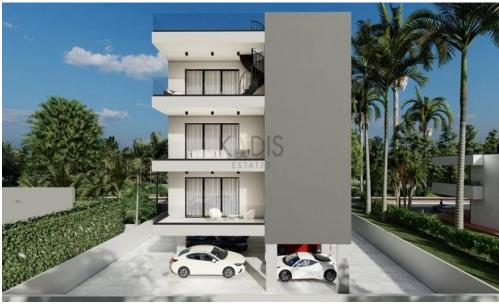

## 3 Bedroom Apartment for Sale in Strovolos, Nicosia District

- •3 bedrooms
- •2 W/C
- •Internal Area 95m2
- Covered Verandas 14m2
- •En Suite Bathroom
- •Guest WC
- Covered Parking
- Storage
- •Energy Efficiency "A"