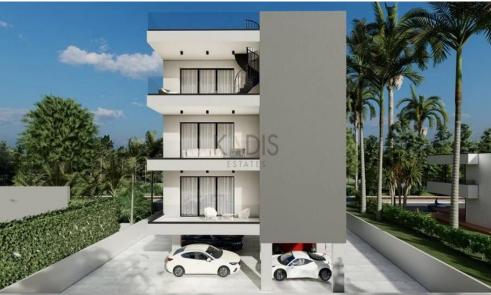

## 3 Bedroom Apartment for Sale in Strovolos, Nicosia District

- •3 bedrooms
- •2 W/C
- •Internal Area 95m2
- Covered Verandas 14m2
- •Roof Garden 42m2
- •En Suite Bathroom
- Guest WC
- Covered Parking
- Storage
- •Energy Efficiency "A"

Amenities Location

• Storage room

Location: Strovolos
Region: Nicosia

Coordinates: 35.131239585885 / 33.349707569078

Price: €400 000 + VAT

VAT for this property is **€20,000** or **€76,000**. VAT usually is 19%. If it is your first purchase of property, you can have VAT reduced to 5% for the first 150sq.m. of the property.