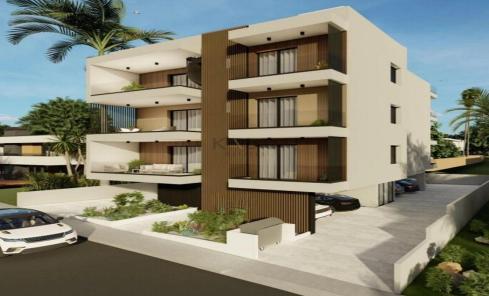

## 3 Bedroom Apartment for Sale in Strovolos, Nicosia District

- •3 bedrooms
- •2 W/C
- •Internal Area 95m2
- Covered Verandas 14m2
- •Roof Garden 42m2
- •En Suite Bathroom
- Guest WC
- Covered Parking
- Storage
- •Energy Efficiency "A"

Amenities Location

• Storage room

Location: Strovolos
Region: Nicosia

Coordinates: 35.131239585885 / 33.349707569078

Price: €400 000 + VAT

VAT for this property is **€20,000** or **€76,000**. VAT usually is 19%. If it is your first purchase of property, you can have VAT reduced to 5% for the first 150sq.m. of the property.