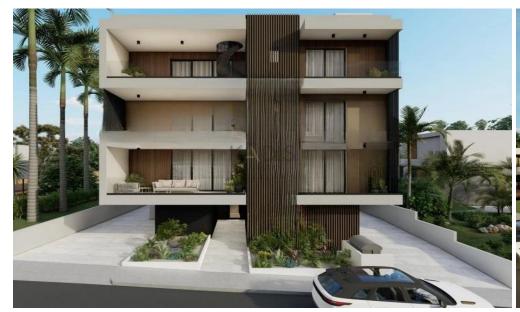

## 3 Bedroom Apartment for Sale in Strovolos, Nicosia District

- •3 bedrooms
- •2 W/C
- •Internal Area 95m2
- Covered Verandas 14m2
- •Roof Garden 42m2
- •En Suite Bathroom
- Guest WC
- Covered Parking
- Storage
- •Energy Efficiency "A"

Amenities Location

• Storage room

Location: Strovolos
Region: Nicosia

Coordinates: 35.131239585885 / 33.349707569078

Price: €400 000 + VAT

VAT for this property is **€20,000** or **€76,000**. VAT usually is 19%. If it is your first purchase of property, you can have VAT reduced to 5% for the first 150sq.m. of the property.