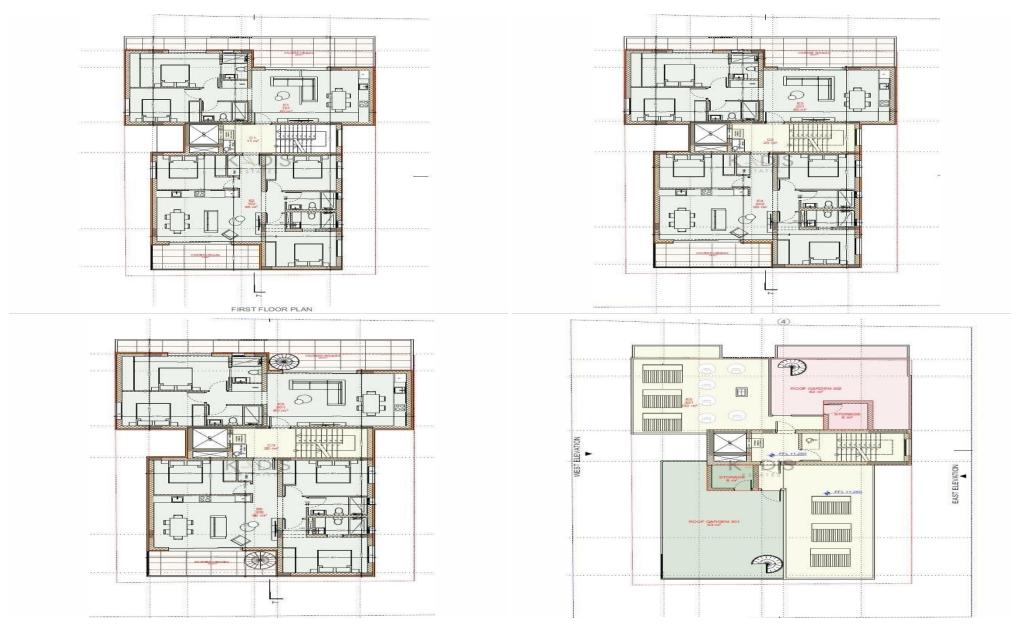

## 3 Bedroom Apartment for Sale in Strovolos, Nicosia District

- •3 bedrooms
- •2 W/C
- •Internal Area 95m2
- Covered Verandas 14m2
- •Roof Garden 42m2
- •En Suite Bathroom
- Guest WC
- Covered Parking
- Storage
- •Energy Efficiency "A"