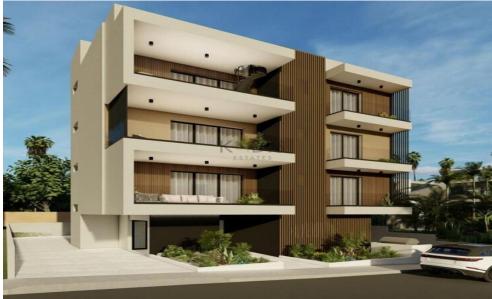

## 3 Bedroom Apartment for Sale in Strovolos, Nicosia District

- •3 bedrooms
- •2 W/C
- •Internal Area 95m2
- Covered Verandas 14m2
- •Roof Garden 42m2
- •En Suite Bathroom
- Guest WC
- Covered Parking
- Storage
- •Energy Efficiency "A"

Amenities Location

• Storage room

Location: Strovolos
Region: Nicosia

Coordinates: 35.131239585885 / 33.349707569078

Price: €400 000 + VAT

VAT for this property is **€20,000** or **€76,000**. VAT usually is 19%. If it is your first purchase of property, you can have VAT reduced to 5% for the first 150sq.m. of the property.