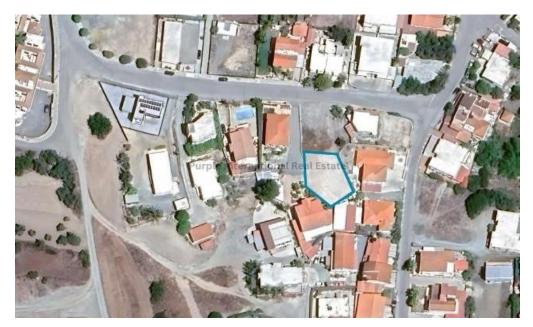

## 409m<sup>2</sup> Plot for Sale in Pyrgos Lemesou, Limassol District

**Pyrgos** 

Land plot with high building density suitable for residential development

Size: 409m2

Building density: 90% Covered ratio: 50%

Excellent location of the village, proximity to Limassol and infrastructure facilities of the coastal area drive a vivid investment interest in this area.

| Property Info | Plot / Area Info |     | Additional info  |                |
|---------------|------------------|-----|------------------|----------------|
|               | Plot area        | 409 | Reference Number | 18401          |
|               |                  |     | Property type    | Land and Plots |