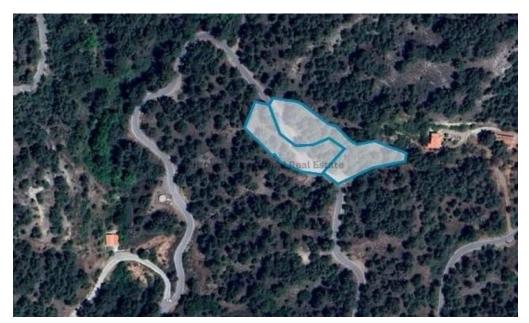

## 5,018m<sup>2</sup> Plot for Sale in Troodos, Limassol District

**Platres** 

2 adjoining plots suitable for residential development

Size: 5.018m2

Building density: 10% Covered ratio: 10%

Zone- H8 res

Location: Platres is the largest Troodos mountains resort, situated about 25km north-west of Limassol and 45km south-west of Nicosia. It is rapidly

| Property Info | Plot / Area Info |      | Additional info  |                       |
|---------------|------------------|------|------------------|-----------------------|
|               |                  |      | Reference Number | 18402                 |
|               | Plot area        | 5018 | Property type    | <b>Land and Plots</b> |
|               |                  |      | View             | Mountains view        |