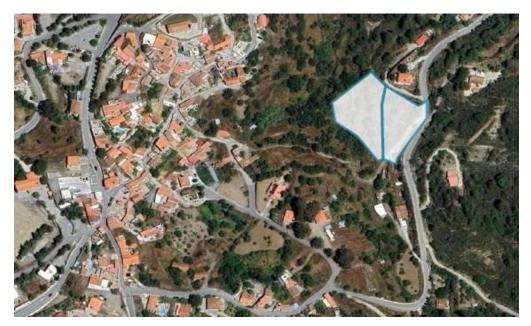

## 5,435m<sup>2</sup> Plot for Sale in Kellaki, Limassol District

Kellaki

2 adjoining plots suitable for residential development

Size: 5.435m2

Building density: 60% Covered ratio: 35%

Location: Kellaki is a semi-mountainous village in pine surrounding in the Limassol district, at 28 km northeast of the city and only 12 km from the coastal area. It is built on the southeast side of Troodos at an average

| <b>Property Info</b> | Plot / Area Info |      | Additional info  |                       |
|----------------------|------------------|------|------------------|-----------------------|
|                      |                  |      | Reference Number | 18403                 |
|                      | Plot area        | 5435 | Property type    | Land and Plots        |
|                      |                  |      | View             | <b>Mountains view</b> |