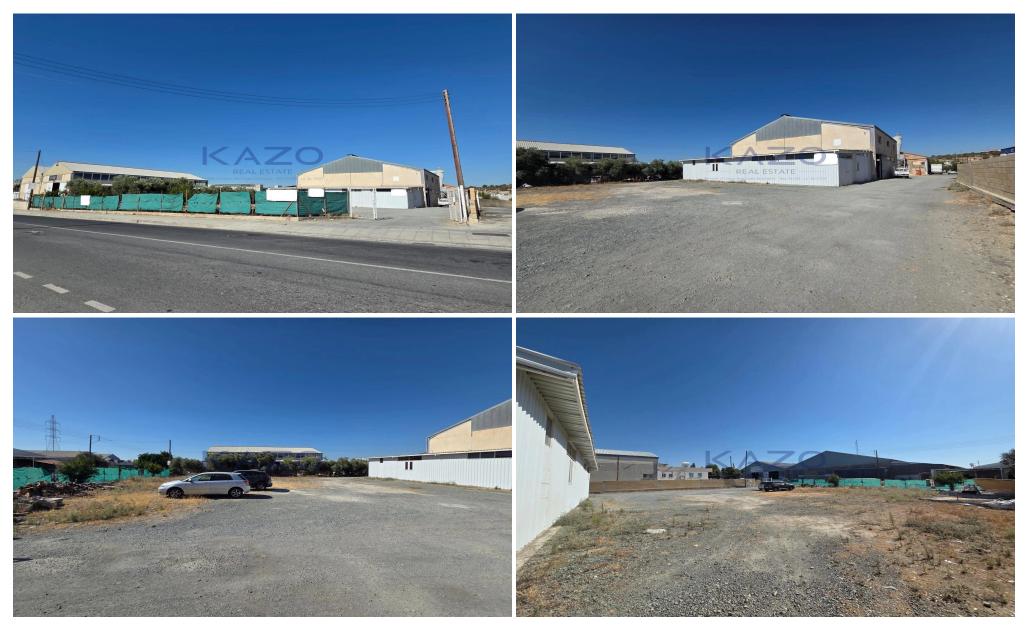

## 750m<sup>2</sup> Commercial for Sale in Ypsonas, Limassol District

For sale is a spacious resale warehouse with an internal space of 750 m<sup>2</sup>, situated in the sought-after area of Ypsonas, Agios Sylas. This property offers a large plot, providing plenty of room for storage, logistics, or expansion. The warehouse is well-maintained, with high ceilings and easy access for large vehicles, making it ideal for businesses looking to grow.

Ypsonas, Agios Sylas, is a growing industrial and residential area, known for its convenient location and excellent road connections. The neighborhood offers a balance of quiet surroundings and fast access to main roads, making it attractive for companies that value both accessibility and a peaceful working environment....