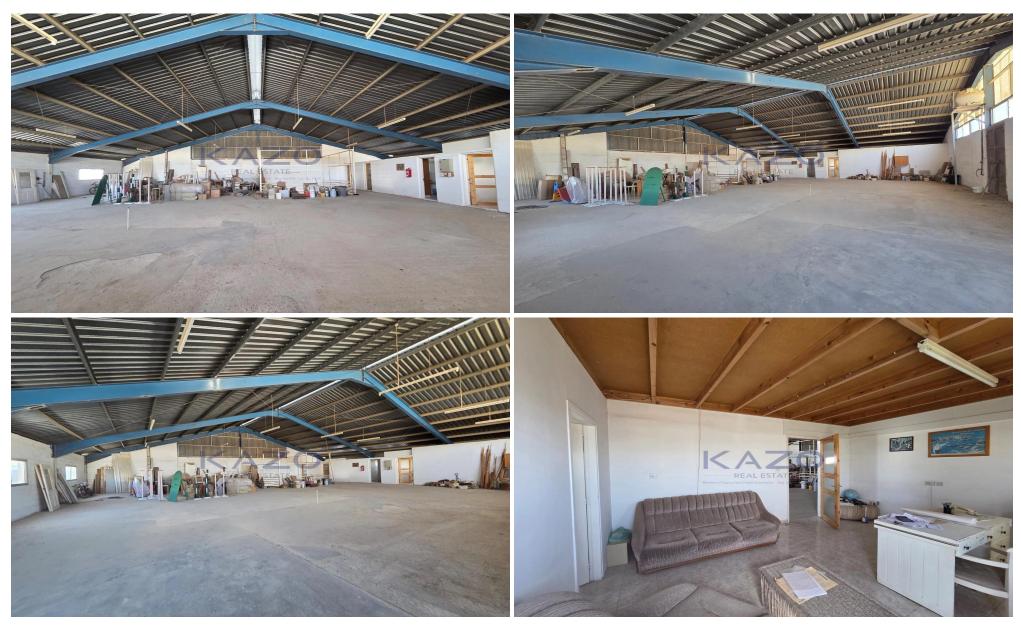

## 750m<sup>2</sup> Commercial for Sale in Ypsonas, Limassol District

For sale is a spacious resale warehouse with an internal space of 750 m<sup>2</sup>, situated in the sought-after area of Ypsonas, Agios Sylas. This property offers a large plot, providing plenty of room for storage, logistics, or expansion. The warehouse is well-maintained, with high ceilings and easy access for large vehicles, making it ideal for businesses looking to grow.

| Property Info |     | Plot / Area Info |      | Additional info  |                  |
|---------------|-----|------------------|------|------------------|------------------|
|               |     |                  |      | Reference Number | 26994            |
| Covered Area  | 750 | Plot area        | 2270 | Property type    | Other Commercial |
|               |     |                  |      | Condition        | Pre-Owned        |