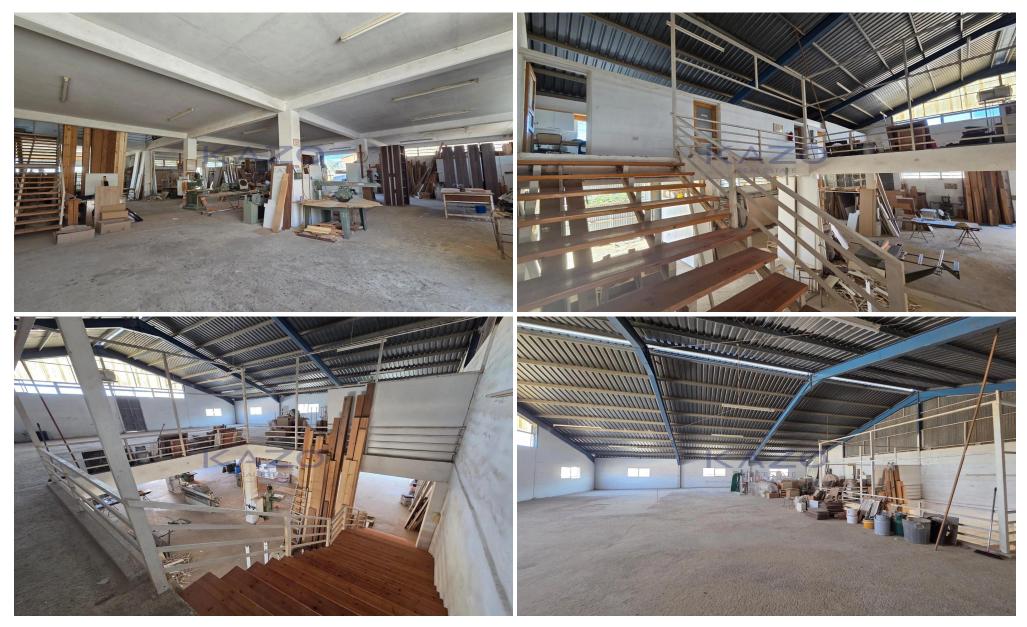

## 750m<sup>2</sup> Commercial for Sale in Ypsonas, Limassol District

For sale is a spacious resale warehouse with an internal space of 750 m<sup>2</sup>, situated in the sought-after area of Ypsonas, Agios Sylas. This property offers a large plot, providing plenty of room for storage, logistics, or expansion. The warehouse is well-maintained, with high ceilings and easy access for large vehicles, making it ideal for businesses looking to grow.

Ypsonas, Agios Sylas, is a growing industrial and residential area, known for its convenient location and excellent road connections. The neighborhood offers a balance of quiet surroundings and fast access to main roads, making it attractive for companies that value both accessibility and a peaceful working environment....