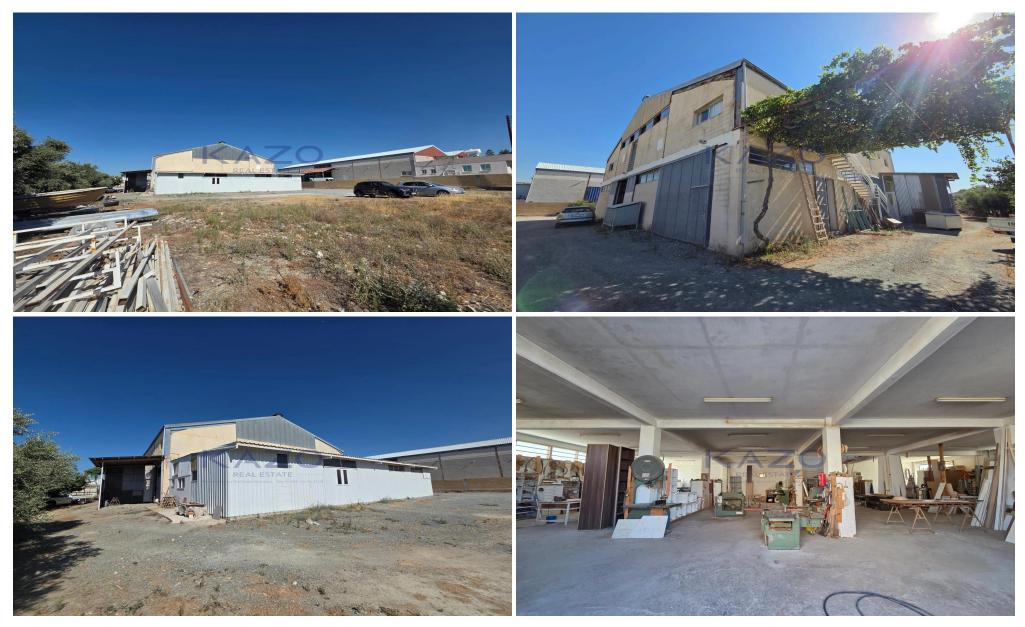

## 750m<sup>2</sup> Commercial for Sale in Ypsonas, Limassol District

For sale is a spacious resale warehouse with an internal space of 750 m<sup>2</sup>, situated in the sought-after area of Ypsonas, Agios Sylas. This property offers a large plot, providing plenty of room for storage, logistics, or expansion. The warehouse is well-maintained, with high ceilings and easy access for large vehicles, making it ideal for businesses looking to grow.

Ypsonas, Agios Sylas, is a growing industrial and residential area, known for its convenient location and excellent road connections. The neighborhood offers a balance of quiet surroundings and fast access to main roads, making it attractive for companies that value both accessibility and a peaceful working environment....