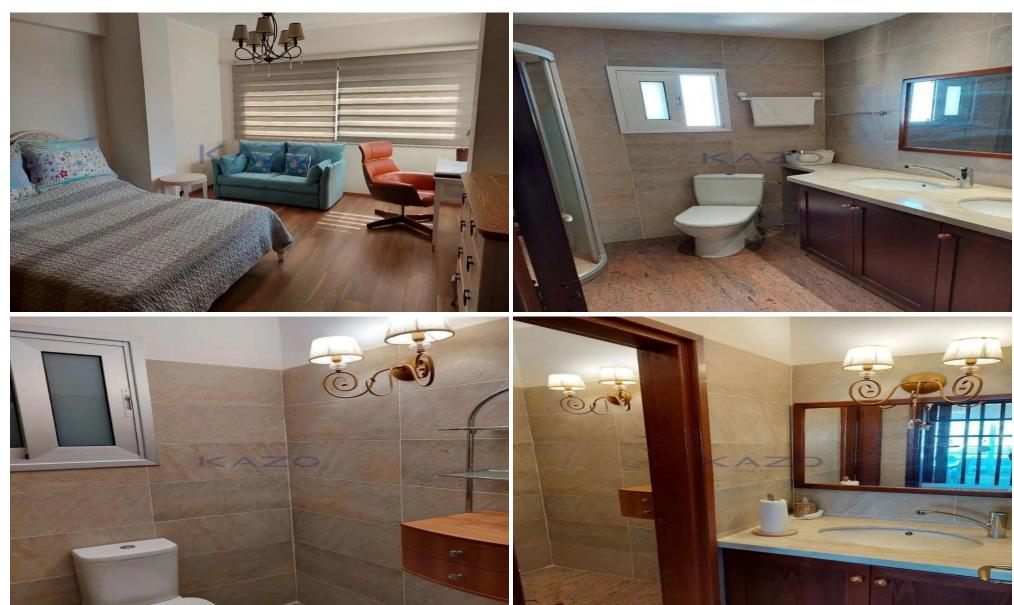

## 3 Bedroom Apartment for Sale in Limassol - Mesa Geitonia

For sale: Spacious 3-bedroom apartment located on the 8th floor of a modern 10-storey building in Mesa Geitonia. This resale property offers a generous internal space of 164 m2, providing comfort and convenience for families or professionals. The building is equipped with an elevator for easy access.

The apartment features a bright and airy living area, three well-sized bedrooms, and panoramic views from large windows. The layout is designed for both relaxation and entertaining. The location is ideal, placing you close to all major amenities including shops, schools, restaurants, and public transport.