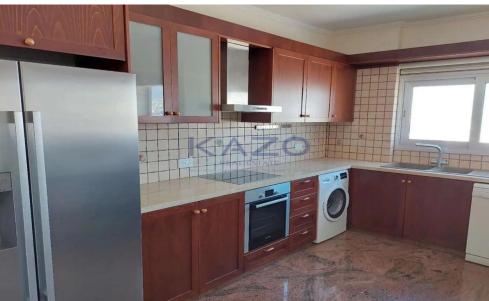

## 3 Bedroom Apartment for Sale in Limassol - Mesa Geitonia

For sale: Spacious 3-bedroom apartment located on the 8th floor of a modern 10-storey building in Mesa Geitonia. This resale property offers a generous internal space of 164 m2, providing comfort and convenience for families or professionals. The building is equipped with an elevator for easy access.

The apartment features a bright and airy living area, three well-sized bedrooms, and panoramic views from large windows. The layout is designed for both relaxation and entertaining. The location is ideal, placing you close to all major amenities including shops, schools, restaurants, and public transport.