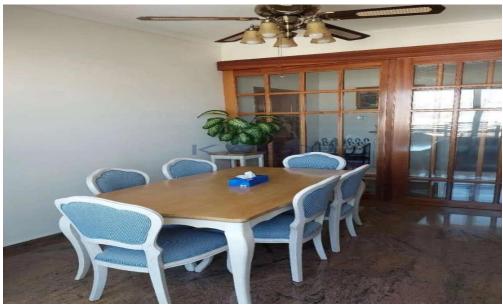

## 3 Bedroom Apartment for Sale in Limassol - Mesa Geitonia

For sale: Spacious 3-bedroom apartment located on the 8th floor of a modern 10-storey building in Mesa Geitonia. This resale property offers a generous internal space of 164 m2, providing comfort and convenience for families or professionals. The building is equipped with an elevator for easy access.

The apartment features a bright and airy living area, three well-sized bedrooms, and panoramic views from large windows. The layout is designed for both relaxation and entertaining. The location is ideal, placing you close to all major amenities including shops, schools, restaurants, and public transport.