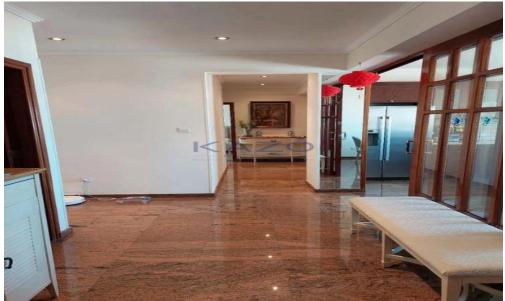

## 3 Bedroom Apartment for Sale in Limassol - Mesa Geitonia

For sale: Spacious 3-bedroom apartment located on the 8th floor of a modern 10-storey building in Mesa Geitonia. This resale property offers a generous internal space of 164 m2, providing comfort and convenience for families or professionals. The building is equipped with an elevator for easy access.

The apartment features a bright and airy living area, three well-sized bedrooms, and panoramic views from large windows. The layout is designed for both relaxation and entertaining. The location is ideal, placing you close to all major amenities including shops, schools, restaurants, and public transport.