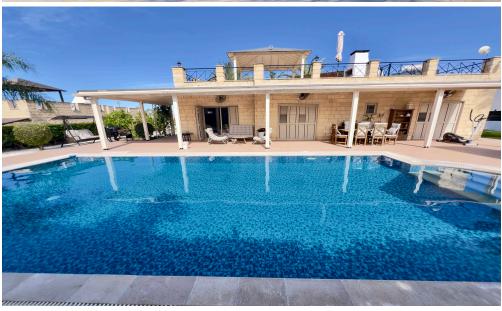

## 3 Bedroom House for Sale in Peyia, Paphos District

Luxury Villa for sale. Super location with stunning sea views, Paphos (beginning of Peyia, 2 minutes to Coral Bay beach) I am the owner, title in hand Covered area of the villa is 180m2, 3 bedrooms, 2 bathrooms New high-quality renovation in 2024 (extensive renovation of the house, new swimming pool, new landscape of the plot) Large luxurious plot, 1000m2.(10 acres) Beautiful well-groomed garden, 30 palm trees, many beautiful flowers and fruit trees. Large swimming pool 12x5m Parking for 5 cars Separate rooms on the plot (laundry, shower, workshop) New generation "Smart Home System" with voice control Premium kitchen appliances "Neff?...

| Property Info          |           | Plot / Area Info |                | <b>Additional info</b> |                  |
|------------------------|-----------|------------------|----------------|------------------------|------------------|
| Covered Area           | 180       |                  |                |                        |                  |
| Floor Number           | 1         | Plot area        | 1000           | Property type          | House            |
| Total Number of Floors | 1         |                  | Private, Yes   | Condition              | <b>Pre-Owned</b> |
| Furnishing             | Furnished | Pool             | Uncovered, Yes | Bathrooms              | 2                |
| Heating                | Yes       | Parking          |                | View                   | Sea view         |