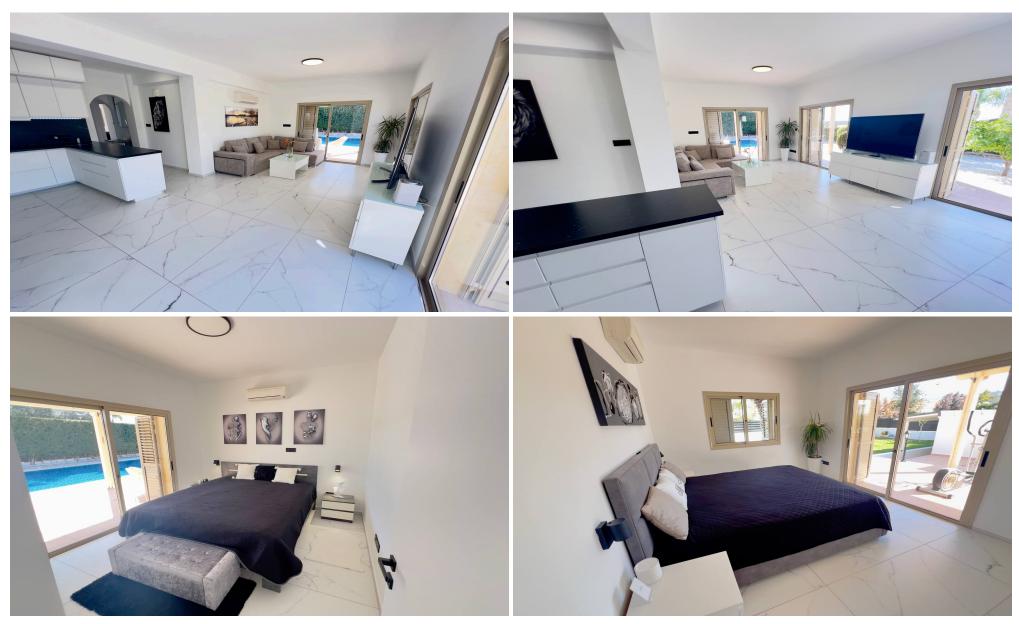

## 3 Bedroom House for Sale in Peyia, Paphos District

Luxury Villa for sale. Super location with stunning sea views, Paphos (beginning of Peyia, 2 minutes to Coral Bay beach) I am the owner, title in hand Covered area of the villa is 180m2, 3 bedrooms, 2 bathrooms New high-quality renovation in 2024 (extensive renovation of the house, new swimming pool, new landscape of the plot) Large luxurious plot, 1000m2.(10 acres) Beautiful well-groomed garden, 30 palm trees, many beautiful flowers and fruit trees. Large swimming pool 12x5m Parking for 5 cars Separate rooms on the plot (laundry, shower, workshop) New generation "Smart Home System" with voice control Premium kitchen appliances "Neff?...

| Property Info          |           | Plot / Area Info |                | <b>Additional info</b> |                  |
|------------------------|-----------|------------------|----------------|------------------------|------------------|
| Covered Area           | 180       |                  |                |                        |                  |
| Floor Number           | 1         | Plot area        | 1000           | Property type          | House            |
| Total Number of Floors | 1         |                  | Private, Yes   | Condition              | <b>Pre-Owned</b> |
| Furnishing             | Furnished | Pool             | Uncovered, Yes | Bathrooms              | 2                |
| Heating                | Yes       | Parking          |                | View                   | Sea view         |