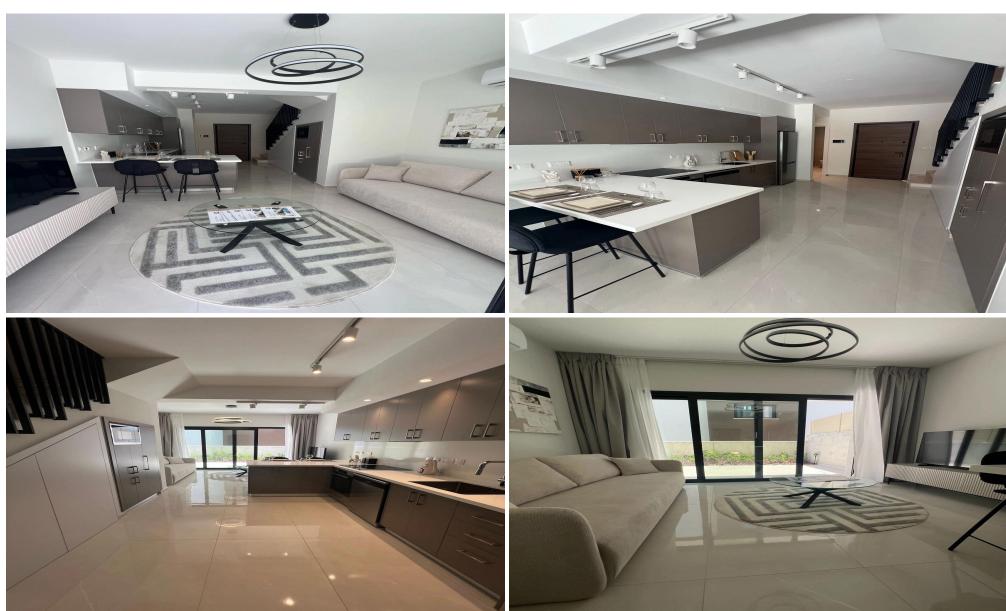

The Project, developed to the highest standards, boats 48 stunning units, with a Mix of 1-bedroom apartments, 2- & 3-Bedrooms Maisonettes and 2-bedroom detached houses.

Each Maisonette is designed as a two-story semi-detached unit, with a mix of 2- and 3-bedroom options available, built using only the finest quality materials and high – end finishes.

The units have been thoughtfully designed to provide ...

| Property Info          |    | Plot / Area Info      | <b>Additional info</b> |                           |
|------------------------|----|-----------------------|------------------------|---------------------------|
| Covered Area           | 88 | Plot area <b>64</b>   | Reference Number       | 7568                      |
| Covered Veranda        | 12 |                       | Property type          | House                     |
| Total Number of Floors | 2  | Pool Commo            | Condition              | <b>Under Construction</b> |
| Energy Efficiency      | Α  | Parking <b>Uncove</b> | red, Yes Bathrooms     | 1                         |