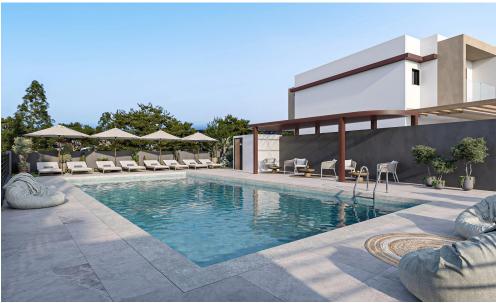

The units have been thoughtfully designed to provide ...

| Property Info          |    | Plot / Area Info      | <b>Additional info</b> |                           |
|------------------------|----|-----------------------|------------------------|---------------------------|
| Covered Area           | 88 | Plot area <b>64</b>   | Reference Number       | 7568                      |
| Covered Veranda        | 12 |                       | Property type          | House                     |
| Total Number of Floors | 2  | Pool Commo            | Condition              | <b>Under Construction</b> |
| Energy Efficiency      | Α  | Parking <b>Uncove</b> | red, Yes Bathrooms     | 1                         |