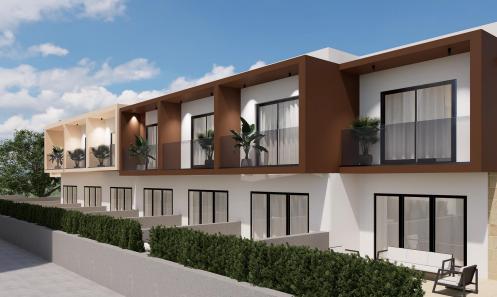

## 2 Bedroom House for Sale in Parekklisia, Limassol District

A two-bedroom, two-storey maisonette with an internal area of 76  $m^2$  is situated on a 64  $m^2$  plot.

This is a modern residential multifamily gated community situated in the heart of Parekklisia, a charming village located in the Limassol district of Cyprus.

The Project, developed to the highest standards, boats 48 stunning units, with a Mix of 1-bedroom apartments, 2- & 3-Bedrooms Maisonettes and 2-bedroom detached houses.

Each Maisonette is designed as a two-story semi-detached unit, with a mix of 2- and 3-bedroom options available, built using only the finest quality materials and high – end finishes.