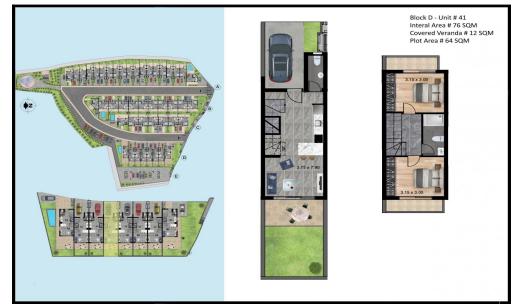

## 2 Bedroom House for Sale in Parekklisia, Limassol District

A two-bedroom, two-storey maisonette with an internal area of 76  $m^2$  is situated on a 64  $m^2$  plot.

This is a modern residential multifamily gated community situated in the heart of Parekklisia, a charming village located in the Limassol district of Cyprus.

The units have been thoughtfully designed to provide ...

| Property Info          |    | Plot / Area Info      | <b>Additional info</b> |                           |
|------------------------|----|-----------------------|------------------------|---------------------------|
| Covered Area           | 88 | Plot area <b>64</b>   | Reference Number       | 7568                      |
| Covered Veranda        | 12 |                       | Property type          | House                     |
| Total Number of Floors | 2  | Pool Commo            | Condition              | <b>Under Construction</b> |
| Energy Efficiency      | Α  | Parking <b>Uncove</b> | red, Yes Bathrooms     | 1                         |