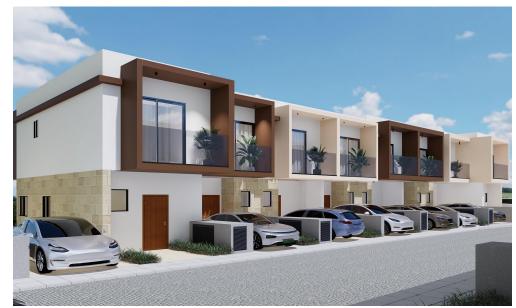

## 2 Bedroom House for Sale in Parekklisia, Limassol District

A two-bedroom, two-storey maisonette with an internal area of 76  $m^2$  is situated on a 64  $m^2$  plot.

This is a modern residential multifamily gated community situated in the heart of Parekklisia, a charming village located in the Limassol district of Cyprus.

The Project, developed to the highest standards, boats 48 stunning units, with a Mix of 1-bedroom apartments, 2- & 3-Bedrooms Maisonettes and 2-bedroom detached houses.

Each Maisonette is designed as a two-story semi-detached unit, with a mix of 2- and 3-bedroom options available, built using only the finest quality materials and high – end finishes.