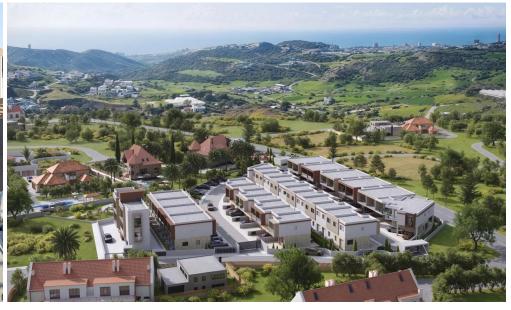

## 2 Bedroom House for Sale in Parekklisia, Limassol District

A two-bedroom, two-storey maisonette with an internal area of 76  $m^2$  is situated on a 64  $m^2$  plot.

This is a modern residential multifamily gated community situated in the heart of Parekklisia, a charming village located in the Limassol district of Cyprus.

The Project, developed to the highest standards, boats 48 stunning units, with a Mix of 1-bedroom apartments, 2- & 3-Bedrooms Maisonettes and 2-bedroom detached houses.

Each Maisonette is designed as a two-story semi-detached unit, with a mix of 2- and 3-bedroom options available, built using only the finest quality materials and high – end finishes.