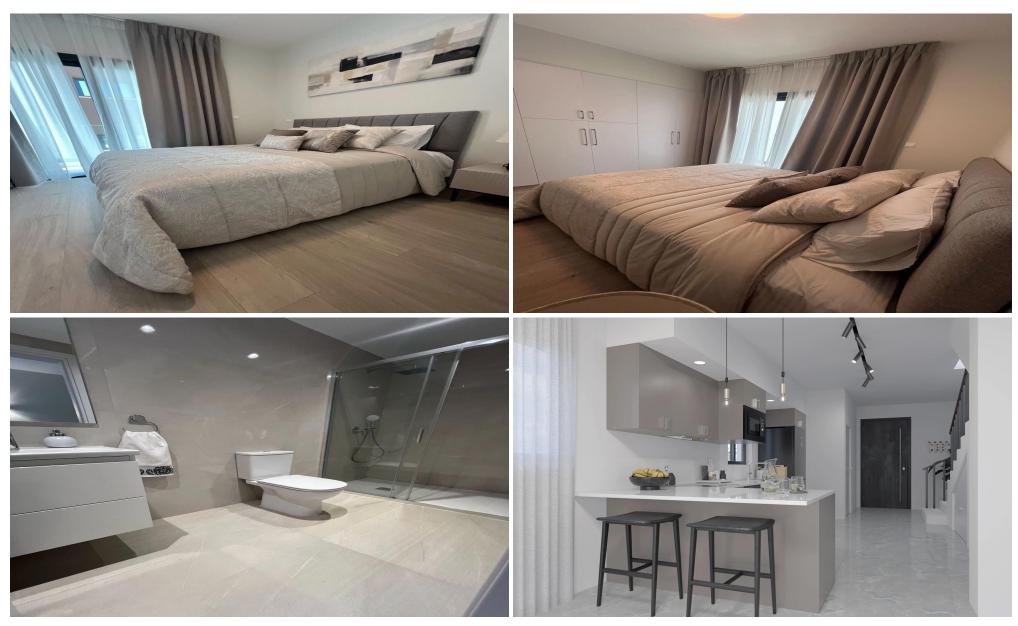

The Project, developed to the highest standards, boats 48 stunning units, with a Mix of 1-bedroom apartments, 2- & 3-Bedrooms Maisonettes and 2-bedroom detached houses.

Each Maisonette is designed as a two-story semi-detached unit, with a mix of 2- and 3-bedroom options available, built using only the finest quality materials and high – end finishes.

The units have been thoughtfully designed to provide ...

| Property Info          |    | Plot / Area Info      | <b>Additional info</b> |                           |
|------------------------|----|-----------------------|------------------------|---------------------------|
| Covered Area           | 88 | Plot area <b>64</b>   | Reference Number       | 7568                      |
| Covered Veranda        | 12 |                       | Property type          | House                     |
| Total Number of Floors | 2  | Pool Commo            | Condition              | <b>Under Construction</b> |
| Energy Efficiency      | Α  | Parking <b>Uncove</b> | red, Yes Bathrooms     | 1                         |